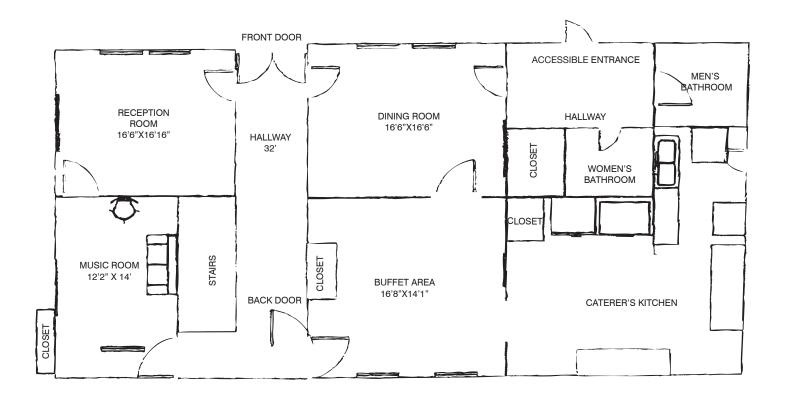

## a place for your Historic side SNOW HILL MANOR

13301 Laurel-Bowie Road, Laurel, MD 20708 № 301-725-6037 № venues.pgparks.com

TTY (Text Telephone) for customers who are deaf, hard of hearing or have a speech disability 301-699-2544.