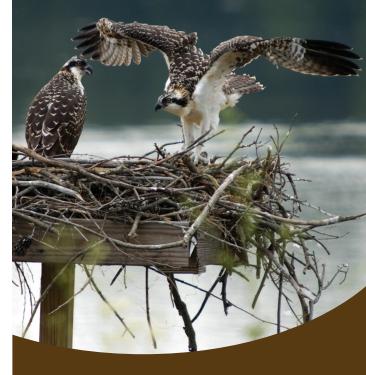

## Vultures, Hawks, Eagles, Bobwhite, and Rails

| • | Bird                | S | S | F | W    |
|---|---------------------|---|---|---|------|
|   | Turkey Vulture*     | С | С | С | С    |
|   | Black Vulture*      | С | С | С | С    |
|   | Osprey*             | С | С | u |      |
|   | Swallow-tailed Kite | Χ |   |   |      |
|   | Mississippi Kite    | Χ |   | Χ | 4,00 |
|   | Northern Harrier    | u | r | u | С    |
|   | Golden Eagle        | r |   | r | r    |
|   | Bald Eagle*         | С | С | С | С    |