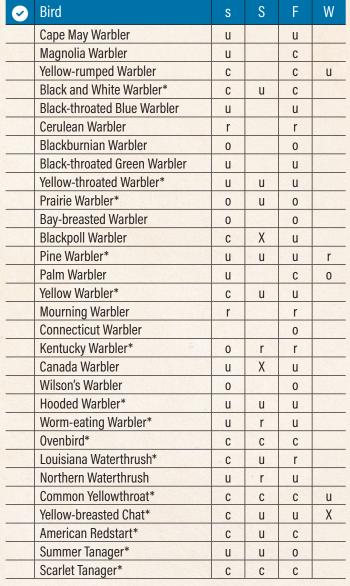

## **Warblers and Tanagers**

| • | Bird                     | S | S | F | W |
|---|--------------------------|---|---|---|---|
|   | Prothonotary Warbler*    | u | u | u |   |
|   | Blue-winged Warbler      | 0 |   | 0 |   |
|   | Golden-winged Warbler    | r |   | r |   |
|   | Tennessee Warbler        | 0 |   | 0 |   |
|   | Orange-crowned Warbler   | X |   | X |   |
|   | Nashville Warbler        | 0 |   | u |   |
|   | Northern Parula Warbler* | С | С | С |   |
|   | Chestnut-sided Warbler   | u |   | u |   |