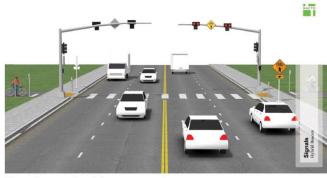

### Draft Master Plan: Walker Mill Road Zone

1) traffic circle (2) bike lane (3) pedestrian crossing (4) hawk signal (5) gateway

vehicular roundabout

buffered bike lane

crossing with pedestrian refuge

Hawk pedestrian crossing

RRFB pedestrian crossing

buffered sidepath