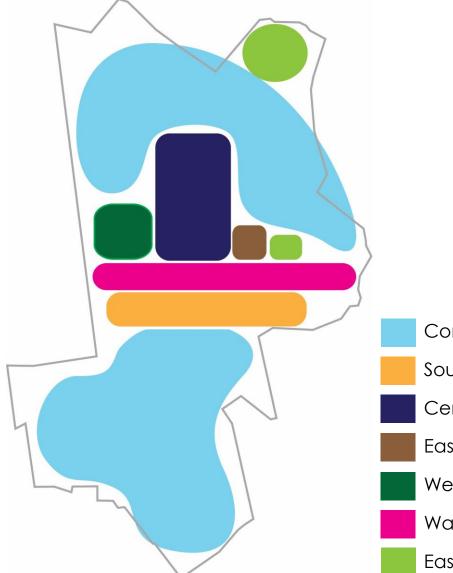

### Draft Master Plan

- Southern Active Recreation Zone
- Central Zone
- Western Zone
- Eastern Zone
- Conservation Zone
- Walker Mill Road Zone

Conservation Zone
Southern Active Recreation Zone
Central Zone
Eastern Agricultural Zone
Western Zone
Walker Mill Road Zone
Eastern and Northeastern Zones

2