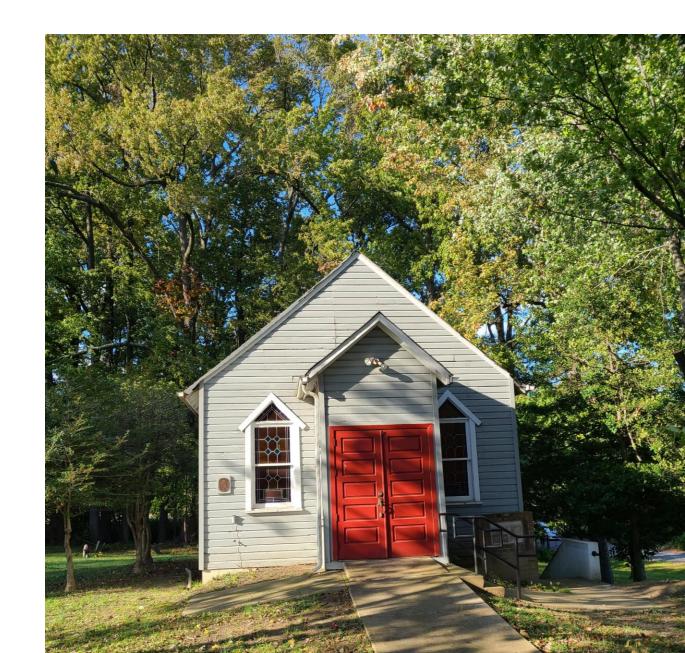

#### LEGEND

(1) Concord Manor (2) Existing Cemetery 3 Existing Tobacco Barn 4 Existing Corn Crib (5) Existing Stable 6 Existing Entry Drive 7 Existing Historic Drive (8) Existing Hedgerow 9 MHT Easement 10 PEPCO Easement (1) Walker Mill Road 12 Walker Mill Road Buffer 13 Maintenance Access 14 Vehicular Gate 15 Parking for Staff 16 Great Lawn 17 Soft Surface Trail 18 Pond Overlook 19 Agriculture Plot

Concord Manor House

Forest Theater, Virginia

Historic Display, Williamsburg

Interpretive signage, Santa Clara

Barn Reinterpretation, Wyoming

Regional History Connections: Ridgely Rosenwald School