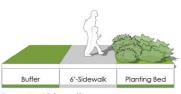

#### LEGEND

- Type 1: Natural Surface Trail
- Type 2: Multi-Purpose Pathway
- Type 3: Existing Road
- ----- Type 4: Sidewalk
- ----- Type 5: Agriculture Pathway
- ----- Existing Asphalt Trail
- Road Connecting to neighbor

 Forest
 6.5'-Buffer
 12'-Asphalt
 6.5'-Buffer
 Forest

Type 2 : Multi-Purpose Pathway

Buffer 6'-Sidewalk Planting Bed

Type 3 : Existing Road

Type 5 : Agriculture Pathway