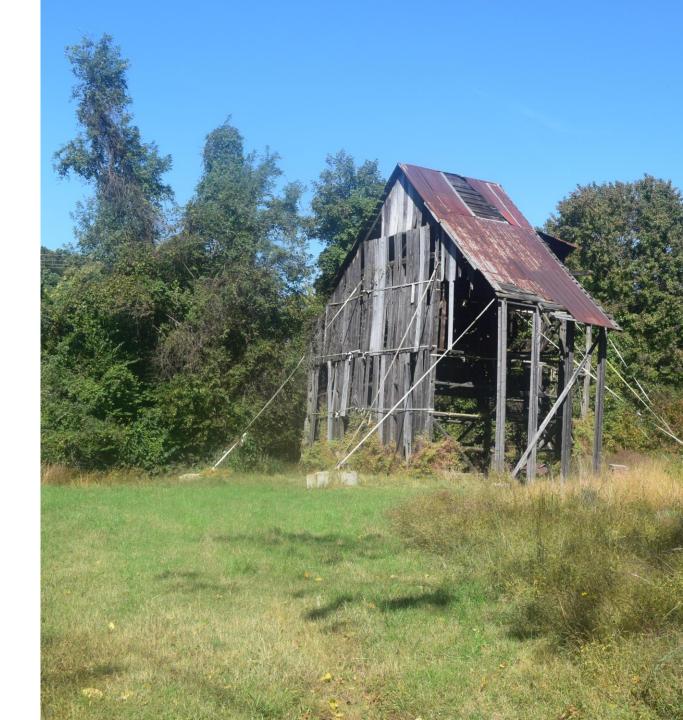

#### LEGEND

(1) Concord Manor (2) Existing Cemetery 3 Existing Tobacco Barn 4 Existing Corn Crib (5) Existing Stable 6 Existing Entry Drive 7 Existing Historic Drive (8) Existing Hedgerow 9 MHT Easement 10 PEPCO Easement (1) Walker Mill Road 12 Walker Mill Road Buffer 13 Maintenance Access 14 Vehicular Gate 15 Parking for Staff 16 Great Lawn 17 Soft Surface Trail 18 Pond Overlook 19 Agriculture Plot