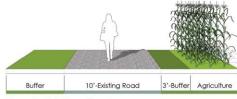

#### LEGEND

- Type 1: Natural Surface Trail
- Type 2: Multi-Purpose Pathway
- Type 3: Existing Road
- ----- Type 4: Sidewalk
- ----- Type 5: Agriculture Pathway
- ----- Existing Asphalt Trail
- Road Connecting to neighbor

 Forest
 6.5'-Buffer
 12'-Asphalt
 6.5'-Buffer
 Forest

Type 2 : Multi-Purpose Pathway

Buffer 6'-Sidewalk Planting Bed

Type 3 : Existing Road

Type 5 : Agriculture Pathway