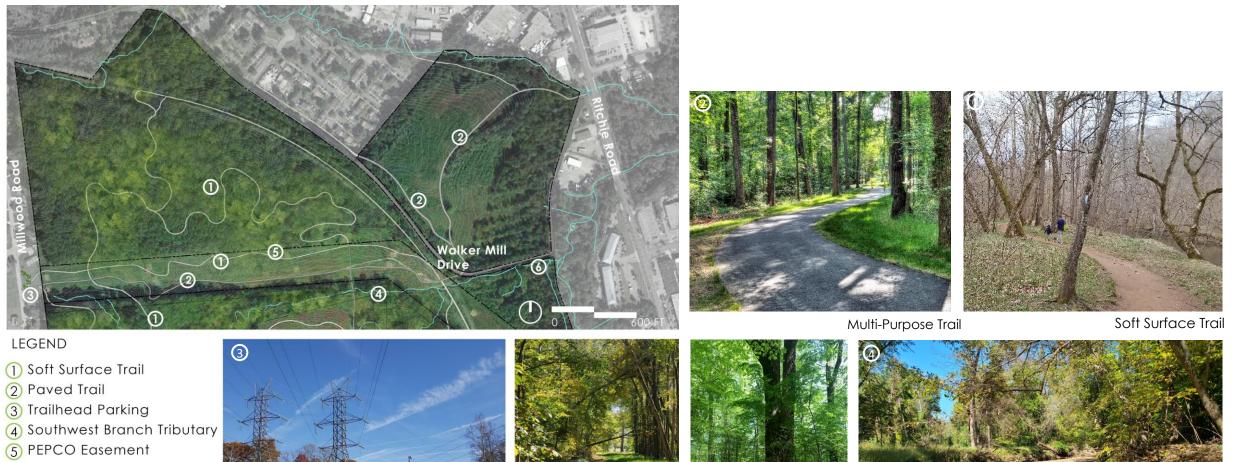

### Draft Master Plan: Trails

#### LEGEND

- Type 1: Natural Surface Trail
- Type 2: Multi-Purpose Pathway
- Type 3: Existing Road
- ----- Type 4: Sidewalk
- ----- Type 5: Agriculture Pathway
- ----- Existing Asphalt Trail
- Road Connecting to neighbor

 Forest
 6.5'-Buffer
 12'-Asphalt
 6.5'-Buffer
 Forest

Type 2 : Multi-Purpose Pathway

Buffer 6'-Sidewalk Planting Bed

Type 3 : Existing Road

Type 5 : Agriculture Pathway

### Draft Master Plan: Trails

| LEG | END   |           |   |   |          |
|-----|-------|-----------|---|---|----------|
| 1   |       | 1.4 Miles | 6 |   | 0.4 Mile |
| 2   |       | 1.2 Miles | 7 | — | 0.8 Mile |
| 3   | —     | 1 Mile    | 8 |   | 1 Mile   |
| 4   | ••••• | 0.9 Mile  | 9 |   | 0.5 Mile |
| 5   |       | 0.5 Mile  |   |   |          |