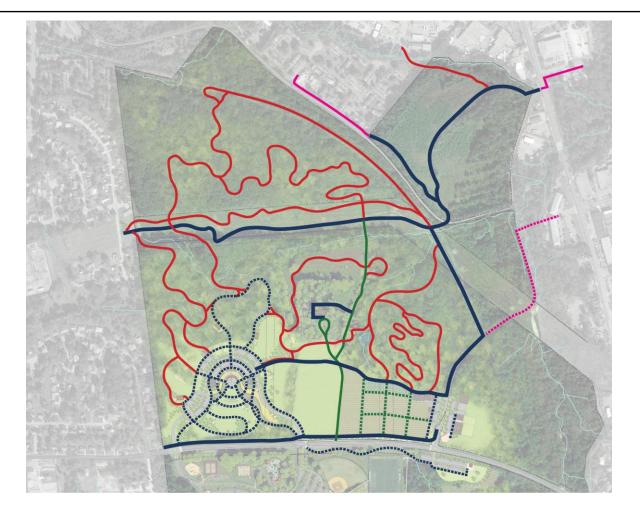

### Draft Master Plan: Trails

#### LEGEND

- Type 1: Natural Surface Trail
- Type 2: Multi-Purpose Pathway
- Type 3: Existing Road
- ----- Type 4: Sidewalk
- ----- Type 5: Agriculture Pathway
- ----- Existing Asphalt Trail
- Road Connecting to neighbor

### Draft Master Plan: Trails

| LEG | END   |           |   |   |          |
|-----|-------|-----------|---|---|----------|
| 1   |       | 1.4 Miles | 6 |   | 0.4 Mile |
| 2   |       | 1.2 Miles | 7 | — | 0.8 Mile |
| 3   | —     | 1 Mile    | 8 |   | 1 Mile   |
| 4   | ••••• | 0.9 Mile  | 9 |   | 0.5 Mile |
| 5   |       | 0.5 Mile  |   |   |          |

Type 2 : Multi-Purpose Pathway

Type 3 : Existing Road

Type 4 : Sidewalk

Type 5 : Agriculture Pathway

1 2 3 4

Current and Future CIP Funding

| PROJECT NAME                                                  | Description                                                                     | Existing Funding<br>(Nov 2021) | Proposed<br>FY23 | Total<br>(Existing +<br>FY23) |  |
|---------------------------------------------------------------|---------------------------------------------------------------------------------|--------------------------------|------------------|-------------------------------|--|
| Walker Mill Regional Park - Turf<br>Field, Drainage, Restroom | Turf field replacement; drainage issues;<br>and permanent restroom installation | \$1,611,261                    |                  | \$1,611,261                   |  |
| Concord - Historic Preservation                               | Historic preservation including outbuildings                                    | \$224,176                      |                  | \$224,176                     |  |
| Concord Historic Site                                         | Stabilization and mechanical systems<br>improvements                            | \$3,272,652                    |                  | \$3,272,652                   |  |
| Concord Historic Site - Annex                                 | Rental space for community events                                               | \$3,515,000                    |                  | \$3,515,000                   |  |
| Walker Mill Police Sub-station                                | New Park Police Sub-station                                                     | \$1,500,000                    |                  | \$1,500,000                   |  |
| Walker Mill Regional Park - North                             | Master planning, feasibility studies and facility planning                      | \$2,121,314                    | \$6,000,000      | \$8,121,314                   |  |
|                                                               | TOTALS                                                                          | \$12,244,403                   | \$6,000,000      | \$18,244,403                  |  |