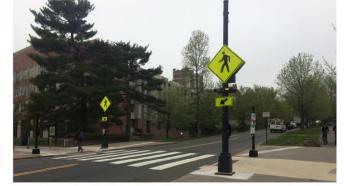

### Draft Master Plan: Walker Mill Road Zone

1) traffic circle (2) bike lane (3) pedestrian crossing (4) hawk signal (5) gateway

vehicular roundabout

buffered bike lane

crossing with pedestrian refuge

Hawk pedestrian crossing