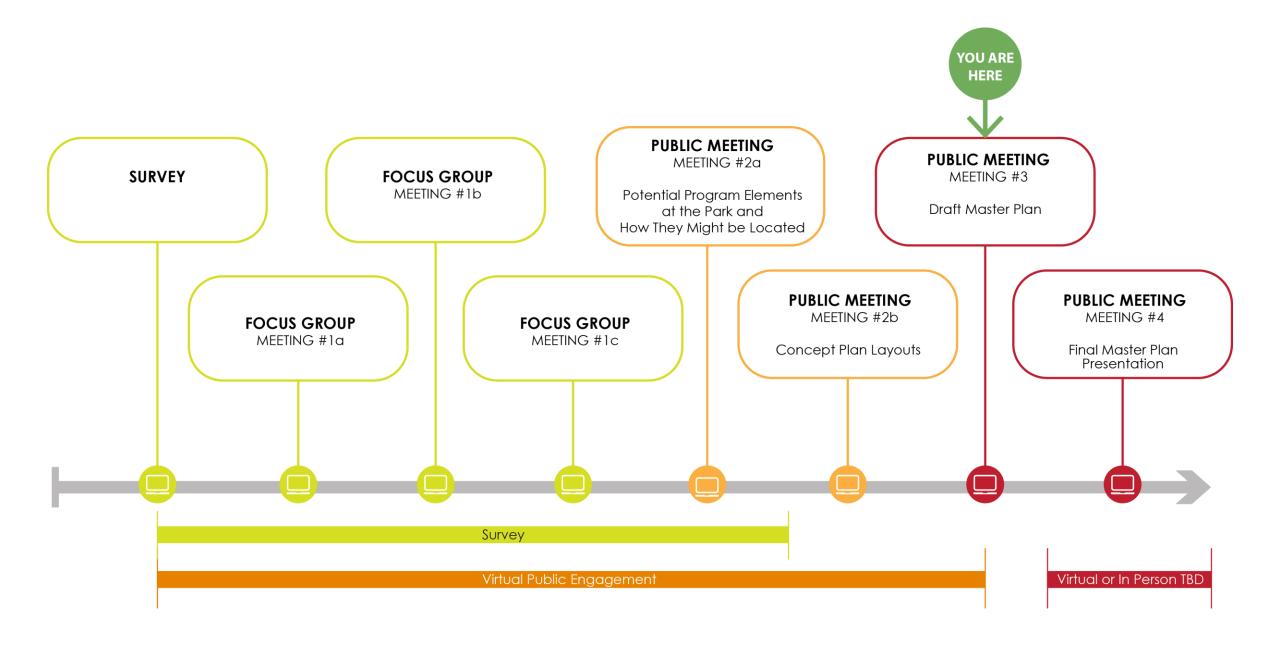

## Welcome to the Walker Mill Regional Park Master Plan Community Meeting!

- The meeting will begin at 6:30 pm.
- This meeting is being recorded.
- Please keep yourself on mute when not speaking.
- Feel free to use the "Chat" feature for questions or comments.
- Please announce your name each time prior to

making comments.

WALKER MILL REGIONAL PARK (NORTH) MASTER DEVELOPMENT PLAN Community Engagement December 2021

### December 9, 2021:

- Public Meeting on Draft Master Plan
- Continue engaging community and internal stakeholders to refine the plan recommendations and implementation strategy

### February 2022:

Publicize final Master Development Plan
 document

### 2022 and Beyond:

• Implementation through CIP funding

PROJECT WEBSITE http://pgparks.com/wmrpmasterplan