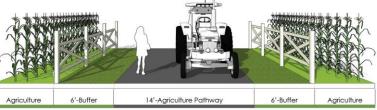

#### LEGEND

- Type 1: Natural Surface Trail
- Type 2: Multi-Purpose Pathway
- Type 3: Existing Road
- ----- Type 4: Sidewalk
- ----- Type 5: Agriculture Pathway
- ----- Existing Asphalt Trail
- Road Connecting to neighbor

 Forest
 6.5'-Buffer
 12'-Asphalt
 6.5'-Buffer
 Forest

Type 2 : Multi-Purpose Pathway

Buffer 6'-Sidewalk Planting Bed

Type 3 : Existing Road

Type 5 : Agriculture Pathway