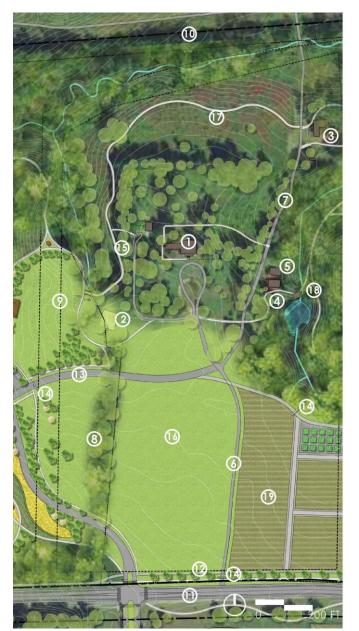

Conservation Zone
Southern Active Recreation Zone
Central Zone
Eastern Agricultural Zone
Western Zone
Walker Mill Road Zone
Eastern and Northeastern Zones

2

### Concept A

Concept B

1) Introduction and Process Overview

2 Draft Master Plan

3) Breakout Sessions/Q&A

The development of the northern portion of Walker Mill Regional Park will reveal the natural, historical, and cultural resources that are important to this region and will provide a unique setting that will allow park users to explore, engage and educate themselves with these resources, through passive and active recreational opportunities. Program development will create synergy between the existing elements on the south and future programs on the north, ensuring significant benefit to the community.

### Draft Master Plan

1 2 3 4

### Draft Master Plan: North Side Detail

| Areas of the Park                  |                  |
|------------------------------------|------------------|
| Conservation Zone                  |                  |
| Central Zone                       |                  |
| Western Zone                       |                  |
|                                    |                  |
| Eastern Zone                       |                  |
| Walker Mill Road Zone              |                  |
| Southern Active<br>Recreation Zone |                  |
|                                    | See The Frederic |