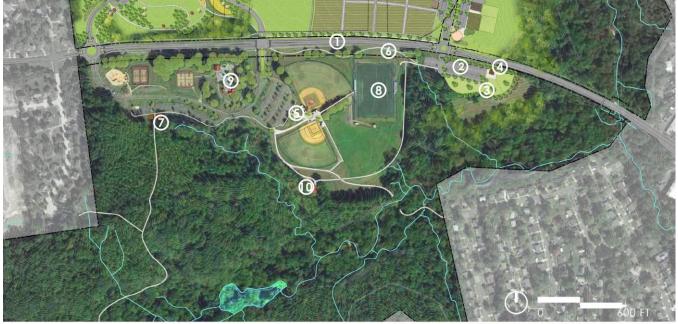

### Draft Master Plan: North Side Detail

| Areas of the Park                  |                  |
|------------------------------------|------------------|
| Conservation Zone                  |                  |
| Central Zone                       |                  |
| Western Zone                       |                  |
|                                    |                  |
| Eastern Zone                       |                  |
| Walker Mill Road Zone              |                  |
| Southern Active<br>Recreation Zone |                  |
|                                    | See The Frederic |

#### LEGEND

- 1) Walker Mill Road
- (2) Existing Parking
- 3 Dog Park
- (4) Shelter/Comfort Station
- (5) New Comfort Station
- 6 New Pedestrian Connection
- 7 New Picnic Shleter
- 8 Existing Athletic Fields
- (9) Existing Playground
- 10 Existing Picnic Shelter

Picnic Shelter

Dog Park

Existing Site Amenities