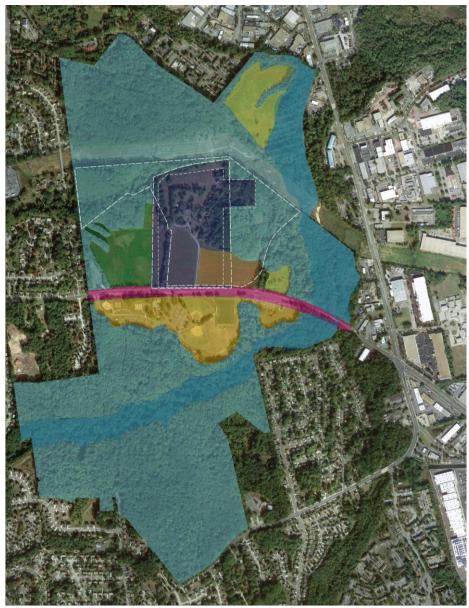

### Site Analysis: Opportunities and Constraints

#### SITE OPPORTUNITIES

- Chesapeake Beach Railroad Alignment
- Potential Trail Connections Studied by Prince George's County
  - Potential Pedestrian Entrance
  - **Potential Vehicular Access**
  - Morgan Boulevard Metro Sphere of Influence
  - **Bus Route** 
    - **Prime Farmland** 

      - Potential Development Area

#### SITE CONSTRAINTS

**HISTORIC EASEMENTS** 

- - Maryland Historic Trust Preservation Easement Boundary

#### STREAMS AND WETLANDS

- Perennial Stream
- Wetland
- Floodplain
- **Ephemeral Stream**

Intermittent Stream

#### FOREST COVER

Tree Conservation Areas

Lowland/Floodplain Forest

1 2 3 4

- Agricultural and Garden Uses
- Conserving Natural Resources
- Improve Athletic Uses
- Expand Cultural History
- Multi-generational Facilities and Programming
- Ease of Access to Neighboring Community