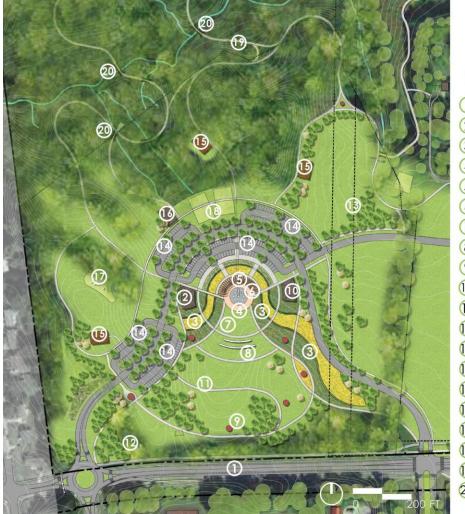

### Draft Master Plan

1 2 3 4

### Draft Master Plan: North Side Detail

| Areas of the Park                  |                  |
|------------------------------------|------------------|
| Conservation Zone                  |                  |
| Central Zone                       |                  |
| Western Zone                       |                  |
|                                    |                  |
| Eastern Zone                       |                  |
| Walker Mill Road Zone              |                  |
| Southern Active<br>Recreation Zone |                  |
|                                    | See The Frederic |