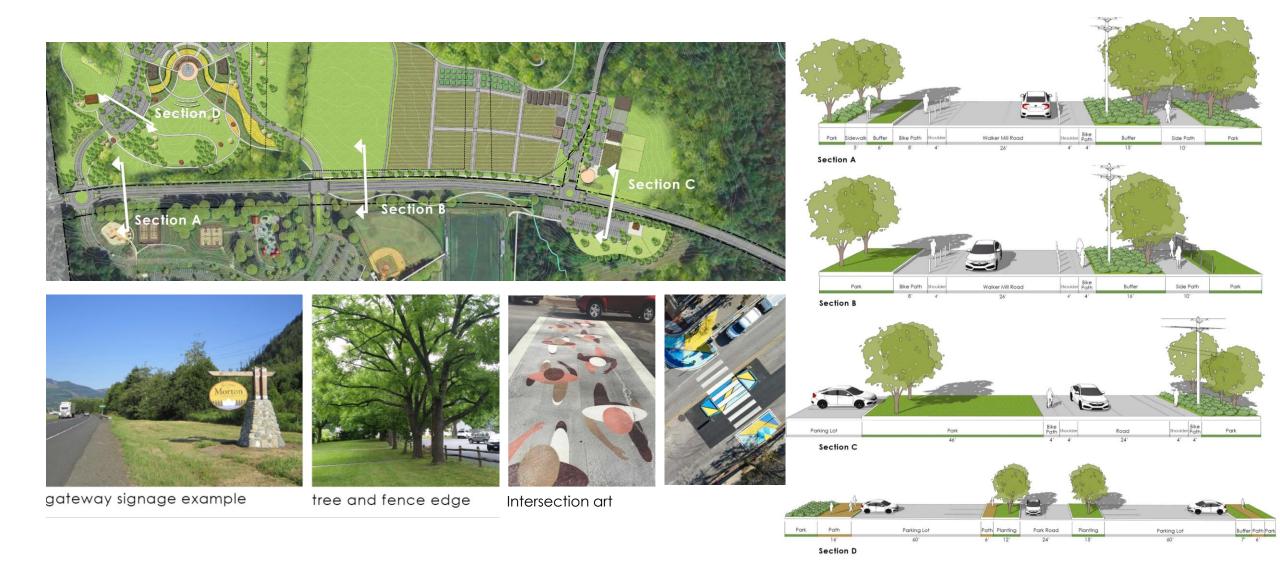

### Draft Master Plan: Walker Mill Road Zone

1) traffic circle (2) bike lane (3) pedestrian crossing (4) hawk signal (5) gateway

vehicular roundabout

buffered bike lane

crossing with pedestrian refuge

Hawk pedestrian crossing

RRFB pedestrian crossing

buffered sidepath