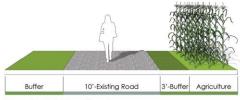

#### LEGEND

- Type 1: Natural Surface Trail
- Type 2: Multi-Purpose Pathway
- Type 3: Existing Road
- ----- Type 4: Sidewalk
- ----- Type 5: Agriculture Pathway
- ----- Existing Asphalt Trail
- Road Connecting to neighbor