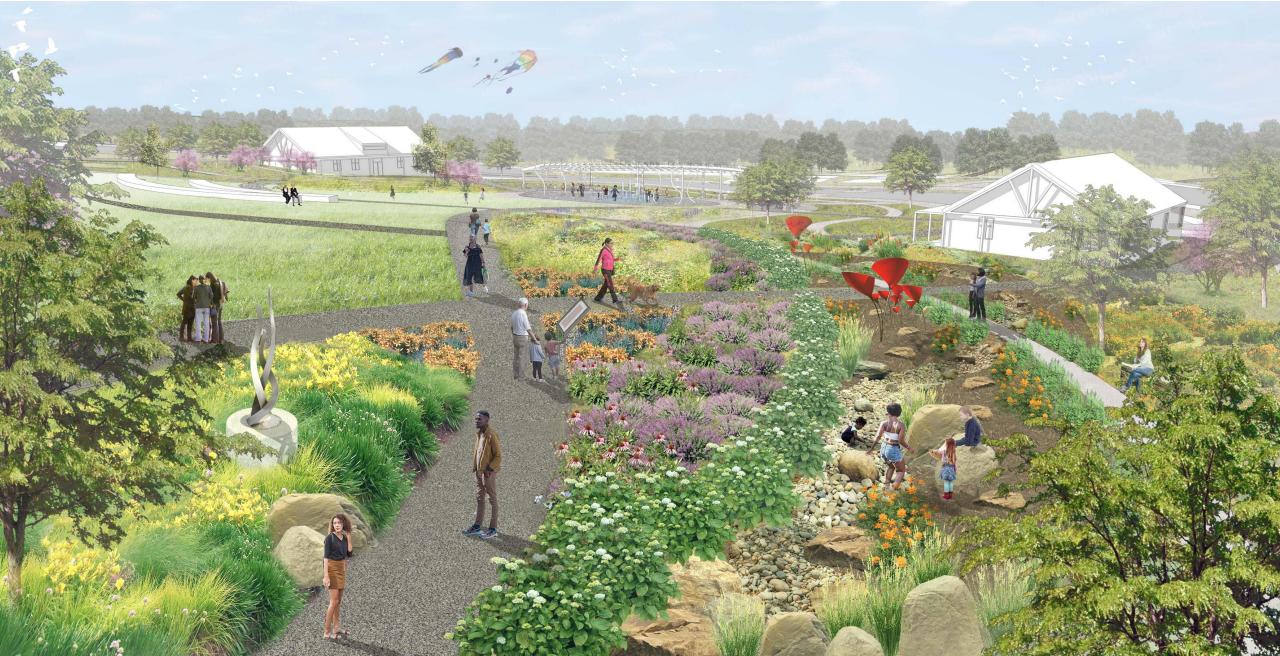

#### LEGEND

- 1) Walker Mill Road
- ② Welcome Center
- 3 Garden Programs
- 4 Central Plaza
- 5 Trellis Structure
- 6 Splash Pad
- 7 Lawn
- 8 Seat Wall
- (9) Art Location (Typ)
- 10 Maintenance and Support
- 1 Paved Trail
- 12 Planted Buffer
- 13 MHT Easement
- 14 Parking Lot
- 15 Picnic Shelter
- 16 Restroom
- 17 Obstacle Course
- 18 Ninja Course
- 19 Soft Surface Trail
- 20 Pedestrian Bridge

Performance Space

Children's Garden

Picnic Pavilion

Ninja Course

Art Installations