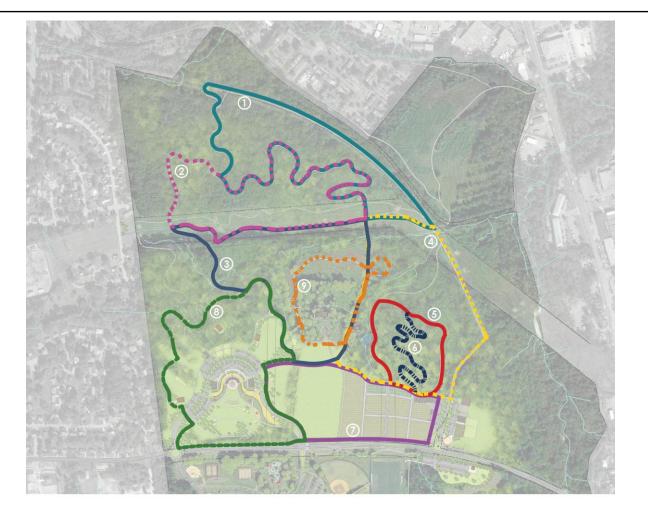

### Draft Master Plan: Trails

#### LEGEND

- Type 1: Natural Surface Trail
- Type 2: Multi-Purpose Pathway
- Type 3: Existing Road
- ----- Type 4: Sidewalk
- ----- Type 5: Agriculture Pathway
- ----- Existing Asphalt Trail
- Road Connecting to neighbor

### Draft Master Plan: Trails

| LEG | END   |           |   |   |          |
|-----|-------|-----------|---|---|----------|
| 1   |       | 1.4 Miles | 6 |   | 0.4 Mile |
| 2   |       | 1.2 Miles | 7 | — | 0.8 Mile |
| 3   | —     | 1 Mile    | 8 |   | 1 Mile   |
| 4   | ••••• | 0.9 Mile  | 9 |   | 0.5 Mile |
| 5   |       | 0.5 Mile  |   |   |          |