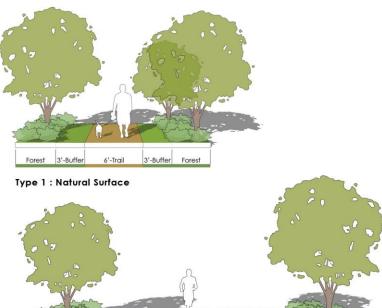

#### LEGEND

- Type 1: Natural Surface Trail
- Type 2: Multi-Purpose Pathway
- Type 3: Existing Road
- ----- Type 4: Sidewalk
- ----- Type 5: Agriculture Pathway
- ----- Existing Asphalt Trail
- Road Connecting to neighbor

 Forest
 6.5'-Buffer
 12'-Asphalt
 6.5'-Buffer
 Forest

Type 2 : Multi-Purpose Pathway

Buffer 6'-Sidewalk Planting Bed

Type 3 : Existing Road

Type 5 : Agriculture Pathway