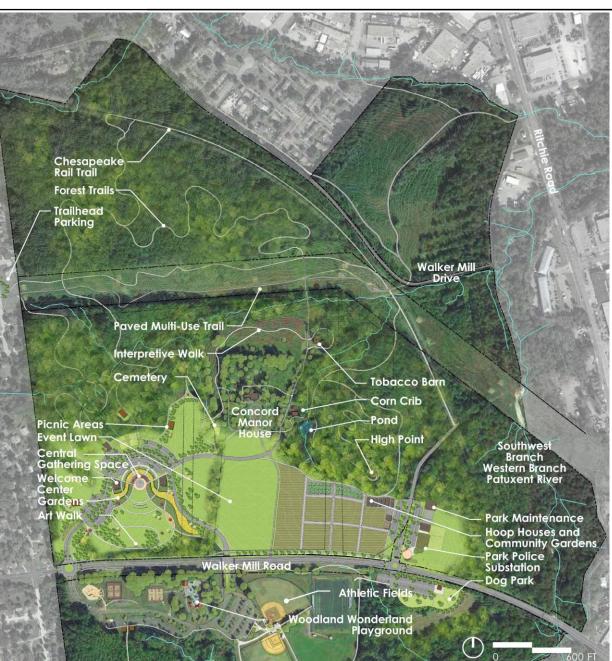

Conservation Zone
Southern Active Recreation Zone
Central Zone
Eastern Agricultural Zone
Western Zone
Walker Mill Road Zone
Eastern and Northeastern Zones

2

### Draft Master Plan: North Side Detail

| Areas of the Park                  |                  |
|------------------------------------|------------------|
| Conservation Zone                  |                  |
| Central Zone                       |                  |
| Western Zone                       |                  |
|                                    |                  |
| Eastern Zone                       |                  |
| Walker Mill Road Zone              |                  |
| Southern Active<br>Recreation Zone |                  |
|                                    | See The Frederic |