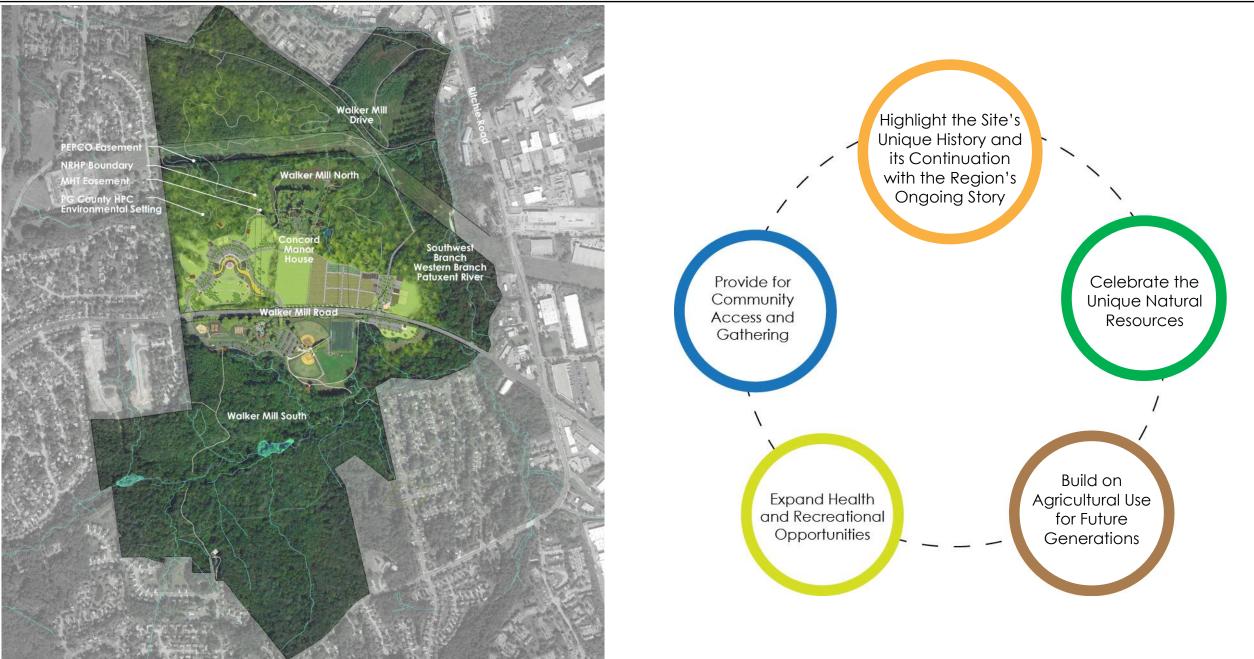

### **Regional Context**

### **Current Amenities**

Tree Conservation Mitigation Bank

- Concord Manor House and Outbuildings
- 3) Community Garden
- 4) Skate Park
- 5) Tennis Court
- 6 Parking Lot
  - Playground

8

- Baseball Diamond
- 9 Rectangular Field

The three major goals for the northern part of Walker Mill Regional Park are:

## CONNECTIVITY,

## HEALTH and WELLNESS,

and

# ECONOMIC DEVELOPMENT.

ECONOMIC DEVELOPMENT

CONNECTIVITY

**HEALTH AND WELLNESS** 