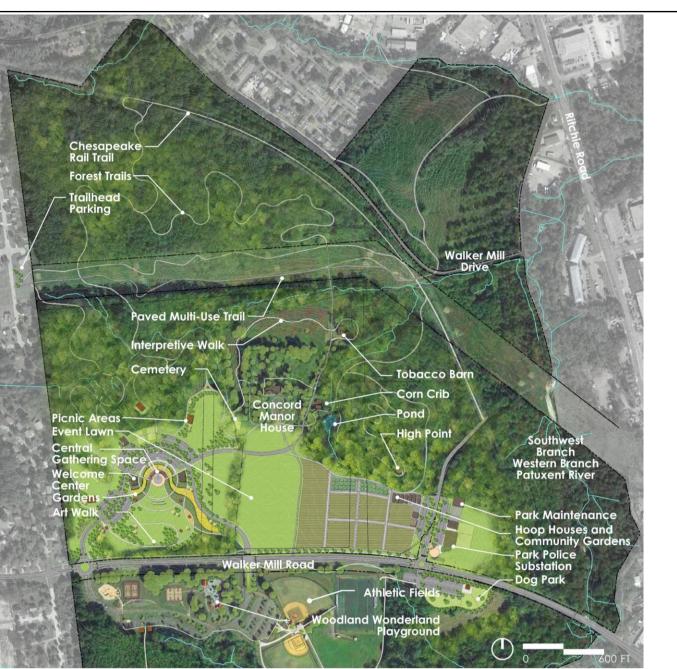

### Concept A

Concept B

1) Introduction and Process Overview

2 Draft Master Plan

3) Breakout Sessions/Q&A

The development of the northern portion of Walker Mill Regional Park will reveal the natural, historical, and cultural resources that are important to this region and will provide a unique setting that will allow park users to explore, engage and educate themselves with these resources, through passive and active recreational opportunities. Program development will create synergy between the existing elements on the south and future programs on the north, ensuring significant benefit to the community.

### Draft Master Plan: North Side Detail

| Areas of the Park                  |                  |
|------------------------------------|------------------|
| Conservation Zone                  |                  |
| Central Zone                       |                  |
| Western Zone                       |                  |
|                                    |                  |
| Eastern Zone                       |                  |
| Walker Mill Road Zone              |                  |
| Southern Active<br>Recreation Zone |                  |
|                                    | See The Frederic |

#### LEGEND

- 1) Walker Mill Road
- (2) Existing Parking
- 3 Dog Park
- (4) Shelter/Comfort Station
- (5) New Comfort Station
- 6 New Pedestrian Connection
- 7 New Picnic Shleter
- 8 Existing Athletic Fields
- (9) Existing Playground
- 10 Existing Picnic Shelter

#### LEGEND

(1) Concord Manor (2) Existing Cemetery 3 Existing Tobacco Barn 4 Existing Corn Crib (5) Existing Stable 6 Existing Entry Drive 7 Existing Historic Drive (8) Existing Hedgerow 9 MHT Easement 10 PEPCO Easement (1) Walker Mill Road 12 Walker Mill Road Buffer 13 Maintenance Access 14 Vehicular Gate 15 Parking for Staff 16 Great Lawn 17 Soft Surface Trail 18 Pond Overlook 19 Agriculture Plot

#### LEGEND

- 1) Walker Mill Road
- ② Welcome Center
- 3 Garden Programs
- 4 Central Plaza
- 5 Trellis Structure
- 6 Splash Pad
- 7 Lawn
- 8 Seat Wall
- (9) Art Location (Typ)
- 10 Maintenance and Support
- 1 Paved Trail
- 12 Planted Buffer
- 13 MHT Easement
- 14 Parking Lot
- 15 Picnic Shelter
- 16 Restroom
- 17 Obstacle Course
- 18 Ninja Course
- 19 Soft Surface Trail
- 20 Pedestrian Bridge

### Draft Master Plan: Eastern Zone

Leased Agricultural Plots

Community Garden Beds

Maintenance and Shade

Hoop House

Learning Opportunities

Farmer's Market

6 Southwest Branch Western Branch Patuxent River