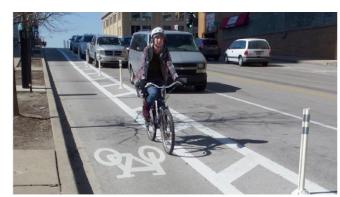

### Draft Master Plan: Walker Mill Road Zone

1) traffic circle (2) bike lane (3) pedestrian crossing (4) hawk signal (5) gateway

vehicular roundabout

buffered bike lane

crossing with pedestrian refuge

Hawk pedestrian crossing