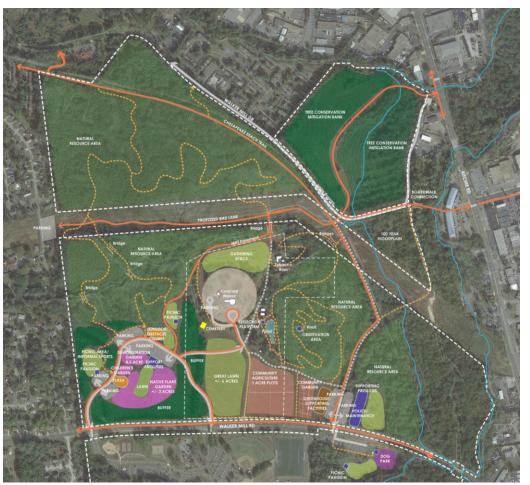

### Draft Master Plan

1 2 3 4

### Draft Master Plan: North Side Detail

| Areas of the Park                  |                  |
|------------------------------------|------------------|
| Conservation Zone                  |                  |
| Central Zone                       |                  |
| Western Zone                       |                  |
|                                    |                  |
| Eastern Zone                       |                  |
| Walker Mill Road Zone              |                  |
| Southern Active<br>Recreation Zone |                  |
|                                    | See The Frederic |

#### LEGEND

- 1) Walker Mill Road
- (2) Existing Parking
- 3 Dog Park
- (4) Shelter/Comfort Station
- (5) New Comfort Station
- 6 New Pedestrian Connection
- 7 New Picnic Shleter
- 8 Existing Athletic Fields
- (9) Existing Playground
- 10 Existing Picnic Shelter

Picnic Shelter

Dog Park

Existing Site Amenities