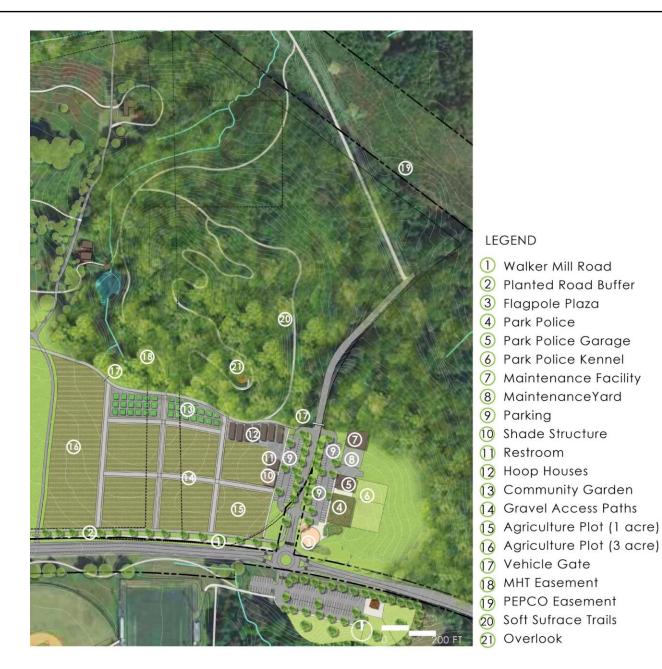

### Draft Master Plan: Eastern Zone

Leased Agricultural Plots

Community Garden Beds

Maintenance and Shade

Hoop House

Learning Opportunities

Farmer's Market

6 Southwest Branch Western Branch Patuxent River