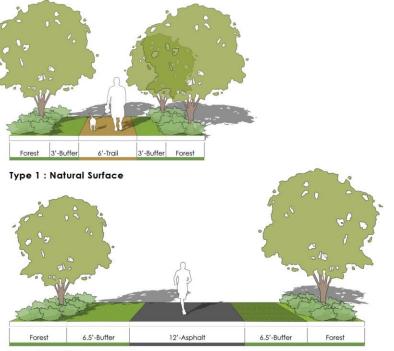

#### LEGEND

- Type 1: Natural Surface Trail
- Type 2: Multi-Purpose Pathway
- Type 3: Existing Road
- ----- Type 4: Sidewalk
- ----- Type 5: Agriculture Pathway
- ----- Existing Asphalt Trail
- Road Connecting to neighbor

 Forest
 6.5'-Buffer
 12'-Asphalt
 6.5'-Buffer
 Forest

Type 2 : Multi-Purpose Pathway

Buffer 6'-Sidewalk Planting Bed

Type 3 : Existing Road

Type 5 : Agriculture Pathway