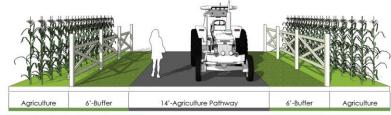

#### LEGEND

- Type 1: Natural Surface Trail
- Type 2: Multi-Purpose Pathway
- Type 3: Existing Road
- ----- Type 4: Sidewalk
- ----- Type 5: Agriculture Pathway
- ----- Existing Asphalt Trail
- Road Connecting to neighbor

 Forest
 6.5'-Buffer
 12'-Asphalt
 6.5'-Buffer
 Forest

Type 2 : Multi-Purpose Pathway

Buffer 6'-Sidewalk Planting Bed

Type 3 : Existing Road

Type 5 : Agriculture Pathway