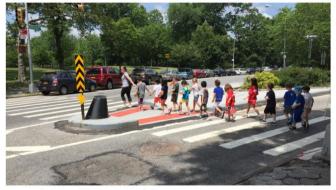

### Draft Master Plan: Walker Mill Road Zone

1) traffic circle (2) bike lane (3) pedestrian crossing (4) hawk signal (5) gateway

vehicular roundabout

buffered bike lane

crossing with pedestrian refuge

Hawk pedestrian crossing