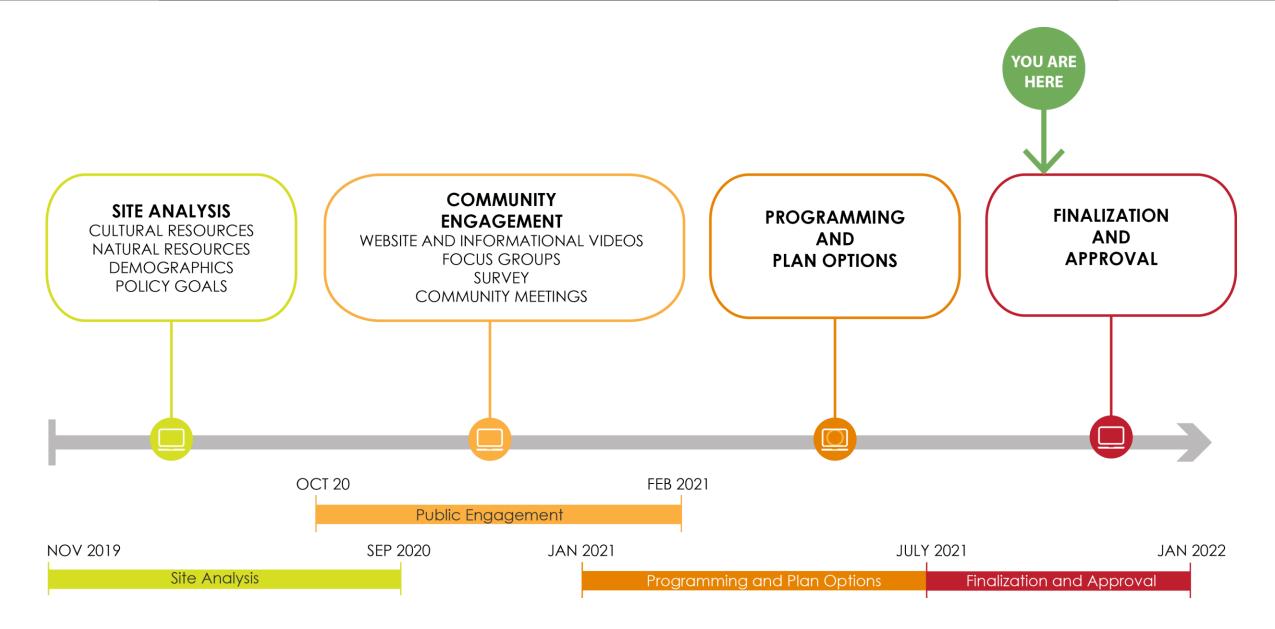

### December 9, 2021:

- Public Meeting on Draft Master Plan
- Continue engaging community and internal stakeholders to refine the plan recommendations and implementation strategy

### February 2022:

Publicize final Master Development Plan
 document

### 2022 and Beyond:

• Implementation through CIP funding

PROJECT WEBSITE http://pgparks.com/wmrpmasterplan