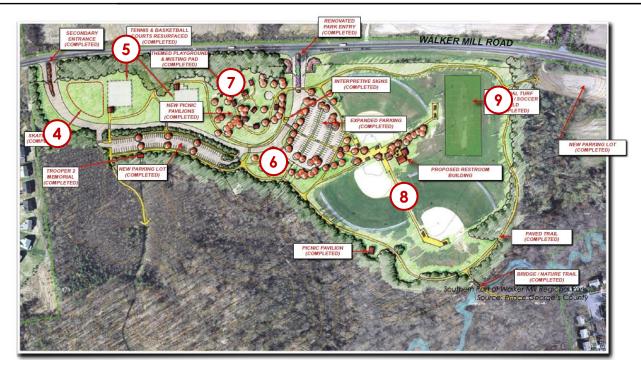

### **Current Amenities**

Tree Conservation Mitigation Bank

- Concord Manor House and Outbuildings
- 3) Community Garden
- 4) Skate Park
- 5) Tennis Court
- 6 Parking Lot
  - Playground

8

- Baseball Diamond
- 9 Rectangular Field