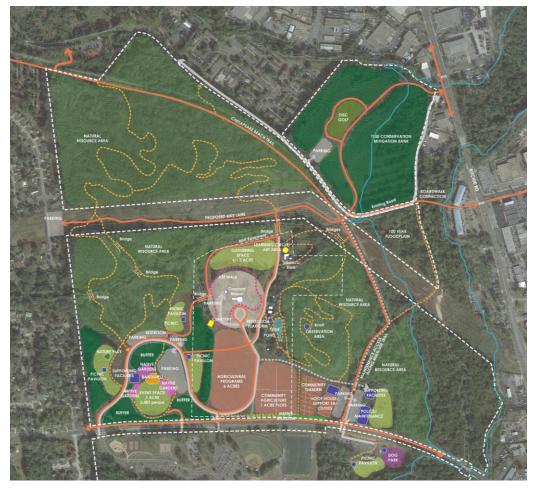

### Draft Master Plan

- Southern Active Recreation Zone
- Central Zone
- Western Zone
- Eastern Zone
- Conservation Zone
- Walker Mill Road Zone

Conservation Zone
Southern Active Recreation Zone
Central Zone
Eastern Agricultural Zone
Western Zone
Walker Mill Road Zone
Eastern and Northeastern Zones

2

### Concept A

Concept B

1) Introduction and Process Overview

2 Draft Master Plan

3) Breakout Sessions/Q&A

The development of the northern portion of Walker Mill Regional Park will reveal the natural, historical, and cultural resources that are important to this region and will provide a unique setting that will allow park users to explore, engage and educate themselves with these resources, through passive and active recreational opportunities. Program development will create synergy between the existing elements on the south and future programs on the north, ensuring significant benefit to the community.

### Draft Master Plan

1 2 3 4

### Draft Master Plan: North Side Detail

| Areas of the Park                  |                  |
|------------------------------------|------------------|
| Conservation Zone                  |                  |
| Central Zone                       |                  |
| Western Zone                       |                  |
|                                    |                  |
| Eastern Zone                       |                  |
| Walker Mill Road Zone              |                  |
| Southern Active<br>Recreation Zone |                  |
|                                    | See The Frederic |