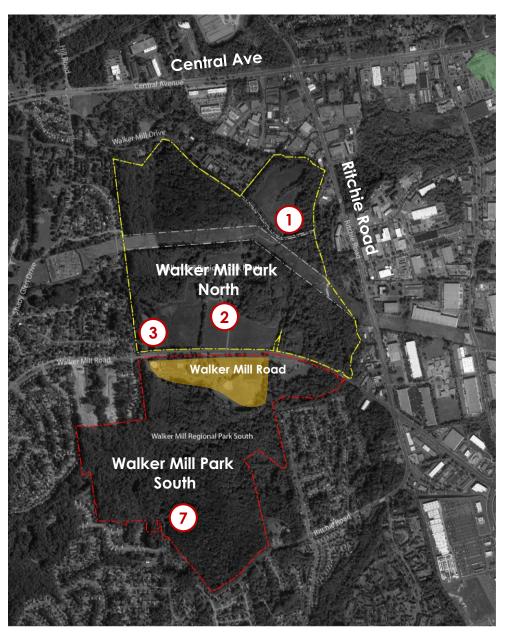

### **Regional Context**

### **Current Amenities**

Tree Conservation Mitigation Bank

- Concord Manor House and Outbuildings
- 3) Community Garden
- 4) Skate Park
- 5) Tennis Court
- 6 Parking Lot
  - Playground

8

- Baseball Diamond
- 9 Rectangular Field