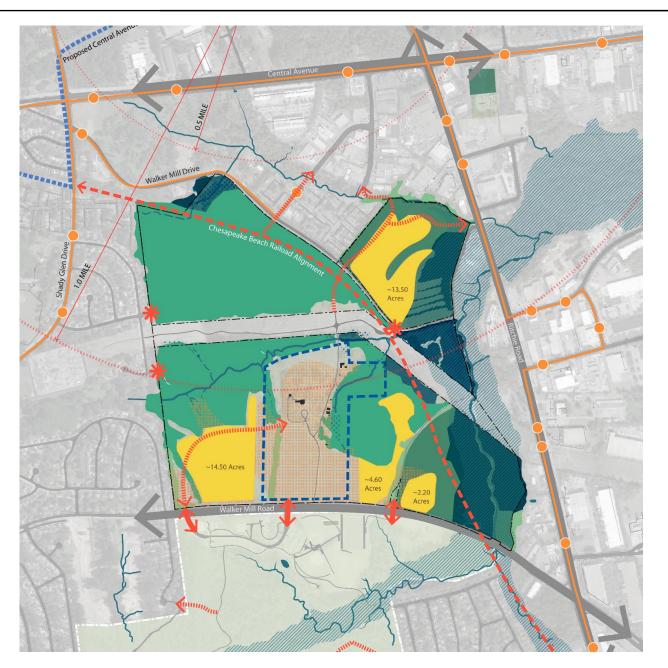

### Site Analysis: Opportunities and Constraints

#### SITE OPPORTUNITIES

- Chesapeake Beach Railroad Alignment
- Potential Trail Connections Studied by Prince George's County
  - Potential Pedestrian Entrance
  - **Potential Vehicular Access**
  - Morgan Boulevard Metro Sphere of Influence
  - **Bus Route** 
    - **Prime Farmland** 

      - Potential Development Area

#### SITE CONSTRAINTS

**HISTORIC EASEMENTS** 

- - Maryland Historic Trust Preservation Easement Boundary

#### STREAMS AND WETLANDS

- Perennial Stream
- Wetland
- Floodplain
- **Ephemeral Stream**

Intermittent Stream

#### FOREST COVER

Tree Conservation Areas

Lowland/Floodplain Forest

1 2 3 4

- Agricultural and Garden Uses
- Conserving Natural Resources
- Improve Athletic Uses
- Expand Cultural History
- Multi-generational Facilities and Programming
- Ease of Access to Neighboring Community