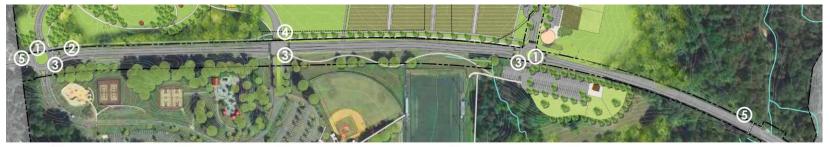

### Draft Master Plan: Walker Mill Road Zone

1) traffic circle (2) bike lane (3) pedestrian crossing (4) hawk signal (5) gateway

vehicular roundabout

buffered bike lane

crossing with pedestrian refuge

Hawk pedestrian crossing

RRFB pedestrian crossing

buffered sidepath