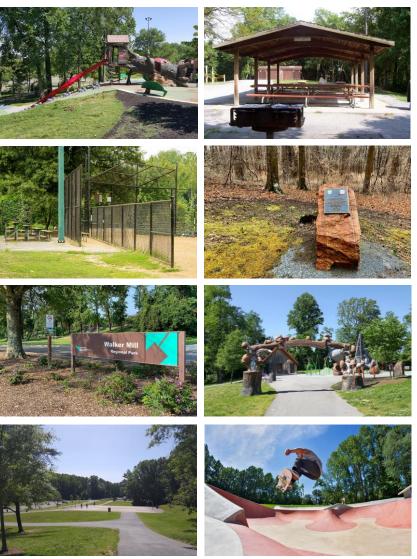

### **Current Amenities**

Tree Conservation Mitigation Bank

- Concord Manor House and Outbuildings
- 3) Community Garden
- 4) Skate Park
- 5) Tennis Court
- 6 Parking Lot
  - Playground

8

- Baseball Diamond
- 9 Rectangular Field