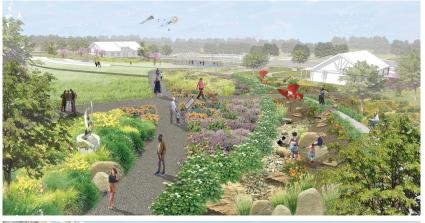

#### LEGEND

- 1) Walker Mill Road
- ② Welcome Center
- 3 Garden Programs
- 4 Central Plaza
- 5 Trellis Structure
- 6 Splash Pad
- 7 Lawn
- 8 Seat Wall
- (9) Art Location (Typ)
- 10 Maintenance and Support
- 1 Paved Trail
- 12 Planted Buffer
- 13 MHT Easement
- 14 Parking Lot
- 15 Picnic Shelter
- 16 Restroom
- 17 Obstacle Course
- 18 Ninja Course
- 19 Soft Surface Trail
- 20 Pedestrian Bridge

Performance Space

Children's Garden

Picnic Pavilion

Ninja Course

Art Installations