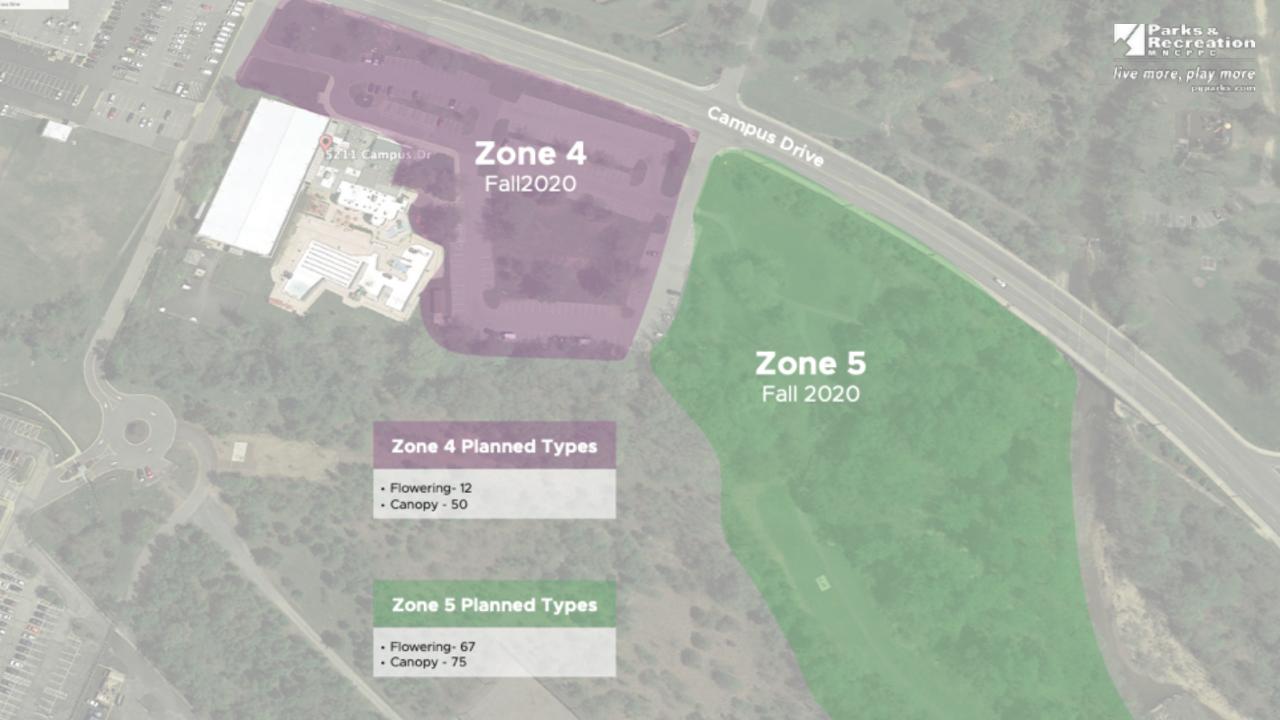

# College Park Airport

# Safety Project

Update



9/30/20



## Tree Re-Planting Plan

Fall 2020

806 Trees

593 Canopy, 213 Flowering













## Old Calvert Road

## Park Amenities

- 2 Shade Structures
- Disc Golf Enhancements









### Calvert Road Park Disc Golf Course

### Park Specific Rules

- · Open-dawn to-dusk
- . Dogs must be on leash
- · Owners must pick up-after dogs
- · Alkahalland glass bottles prohibited
- · Call Farmville Parks & Recreation at
- (212)753-6712 for assistance

### Disc Golf

The objective of disc golf is similar to the objective of golf. Instead of clubs and balls like in regular golf, the playingequipment of disc goff features a wilde variety of plantic discs more commonly known as fitabases - that come in many different shapes and weights. The disc poll target corresponds. golf's hale. The winner of around of disc golf is the one who completes the course with the inset amount of thro