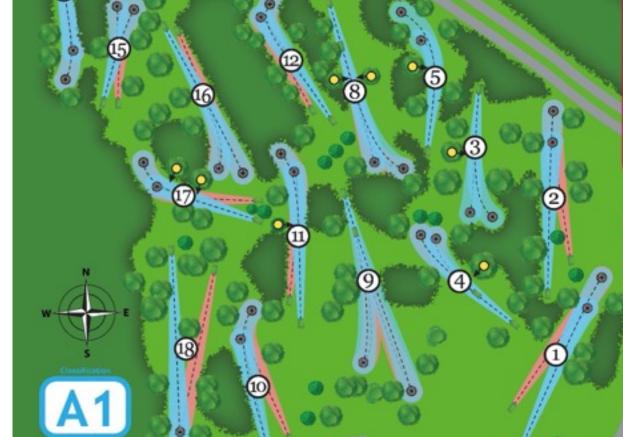

### Calvert Road Park Disc Golf Course

This council consists of 16 holes for impresedute and advanced disc politers. Recommended proup size is 3:0 to ensure speed of play it takes about 3 hours to play through the course, On, or over any road is out of bounds, On, or over any fence is out of bounds.

### Legend