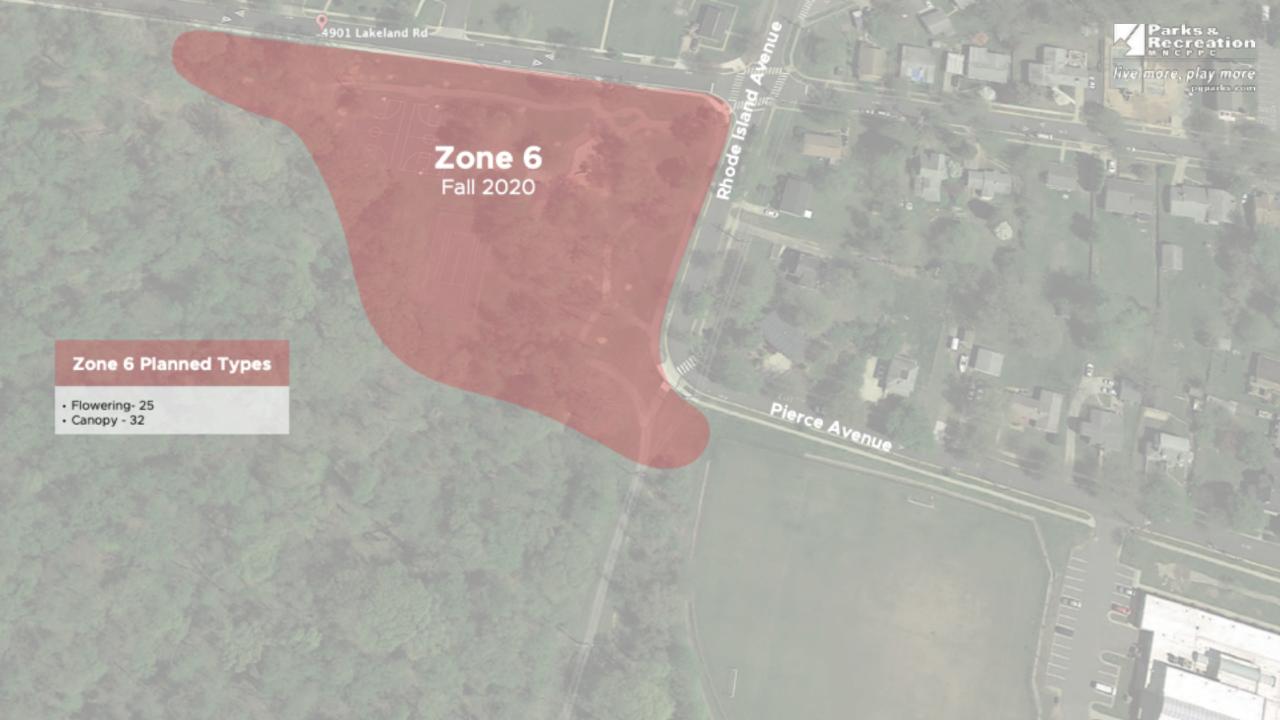

# College Park Airport

# Safety Project

Update



9/30/20



## Tree Re-Planting Plan

Fall 2020

806 Trees

593 Canopy, 213 Flowering













## Old Calvert Road

## Park Amenities

- 2 Shade Structures
- Disc Golf Enhancements









### Calvert Road Park Disc Golf Course

### Park Specific Rules

- · Open-dawn to-dusk
- . Dogs must be on leash
- · Owners must pick up-after dogs
- · Alkahalland glass bottles prohibited
- · Call Farmville Parks & Recreation at
- (212)753-6712 for assistance

### Disc Golf

The objective of disc golf is similar to the objective of golf. Instead of clubs and balls like in regular golf, the playingequipment of disc goff features a wilde variety of plantic discs more commonly known as fitabases - that come in many different shapes and weights. The disc poll target corresponds. golf's hale. The winner of around of disc golf is the one who completes the course with the inset amount of throws