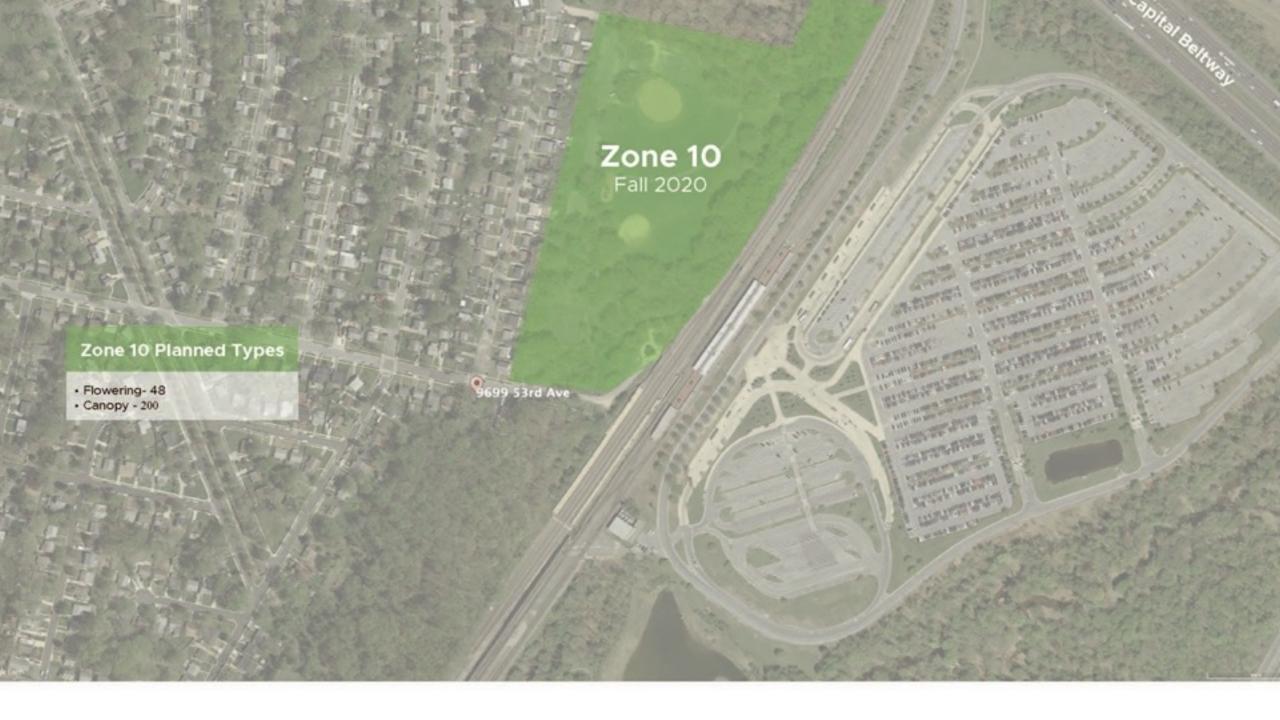

# College Park Airport

# Safety Project

Update



9/30/20



## Tree Re-Planting Plan

Fall 2020

806 Trees

593 Canopy, 213 Flowering













## Old Calvert Road

## Park Amenities

- 2 Shade Structures
- Disc Golf Enhancements









### Calvert Road Park Disc Golf Course

### Park Specific Rules

- · Open-dawn to-dusk
- . Dogs must be on leash
- · Owners must pick up-after dogs
- · Alkahalland glass bottles prohibited
- · Call Farmville Parks & Recreation at
- (212)753-6712 for assistance

### Disc Golf

The objective of disc golf is similar to the objective of golf. Instead of clubs and balls like in regular golf, the playingequipment of disc goff features a wilde variety of plantic discs more commonly known as fitabases - that come in many different shapes and weights. The disc poll target corresponds. golf's hale. The winner of around of disc golf is the one who completes the course with the inset amount of throws,

#