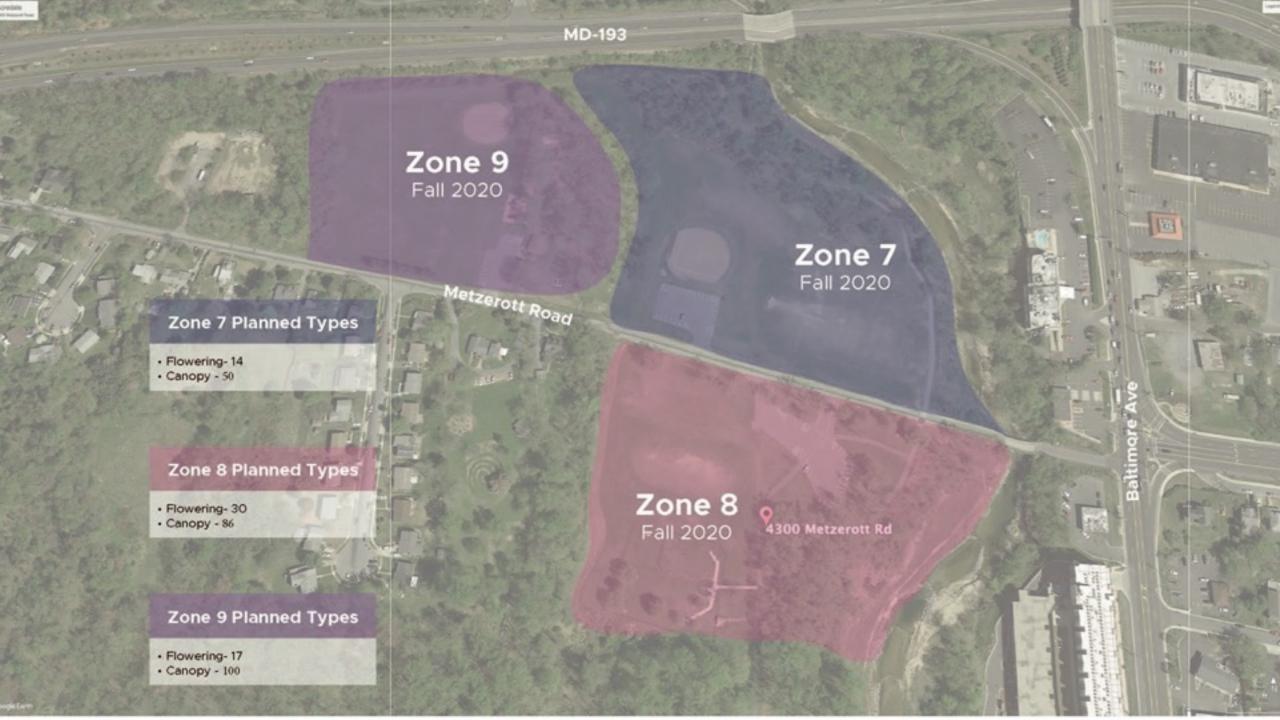

# College Park Airport

# Safety Project

Update



9/30/20



## Tree Re-Planting Plan

Fall 2020

806 Trees

593 Canopy, 213 Flowering













## Old Calvert Road

## Park Amenities

- 2 Shade Structures
- Disc Golf Enhancements









### Calvert Road Park Disc Golf Course

### Park Specific Rules

- · Open-dawn to-dusk
- . Dogs must be on leash
- · Owners must pick up-after dogs
- · Alkahalland glass bottles prohibited
- · Call Farmville Parks & Recreation at
- (212)753-6712 for assistance

### Disc Golf

The objective of disc golf is similar to the objective of golf. Instead of clubs and balls like in regular golf, the playingequipment of disc goff features a wilde variety of plantic discs more commonly known as fitabases - that come in many different shapes and weights. The disc poll target corresponds. golf's hale. The winner of around of disc golf is the one who completes the course with the inset amount of throws,