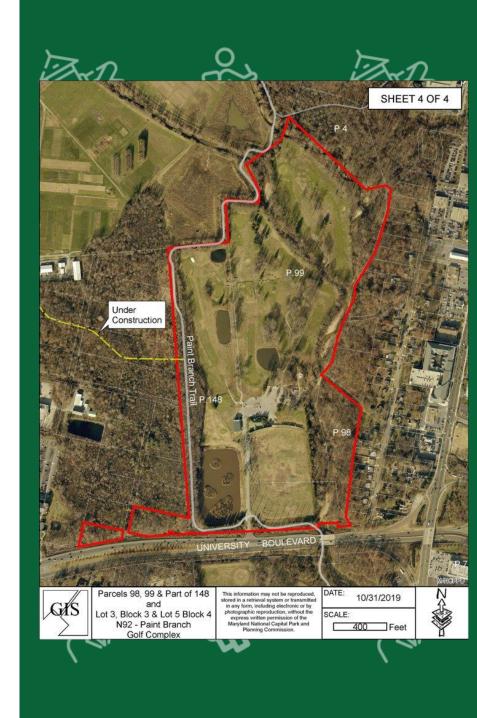

#### **EXISTING CONDITIONS**

- Over 70 acres
- 9-hole, executive course
- Additional facilities include:
  - Driving range
  - Club house
  - First Tee Training Center
  - Paint Branch Trail
  - Parking
  - Stormwater management
- One of two beginner courses in system