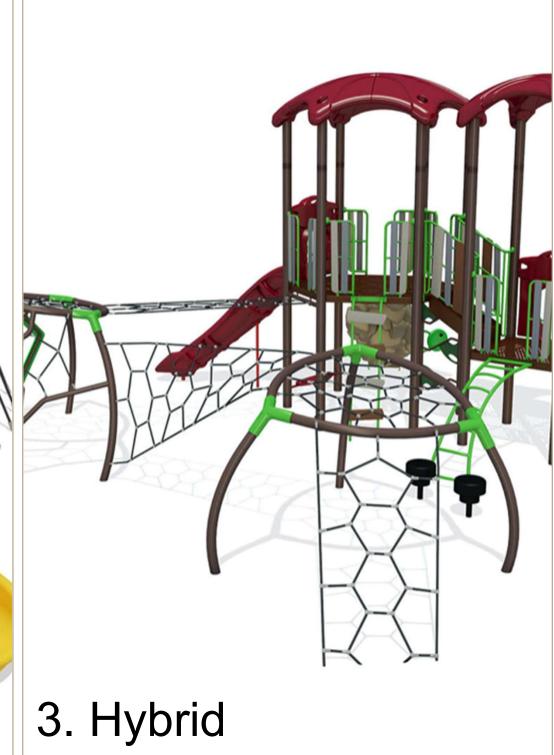

### **Example Projects**

Q6: Design Style for Ages 2-5 Play Structure (CHOOSE 1)

**Q7: Swing Set for Ages 2-5** (CHOOSE 1) \*Swing set will have another bay with 2 belt seats for older ages

Q8: Design Style for Ages 5-12 Play Structure (CHOOSE 1)