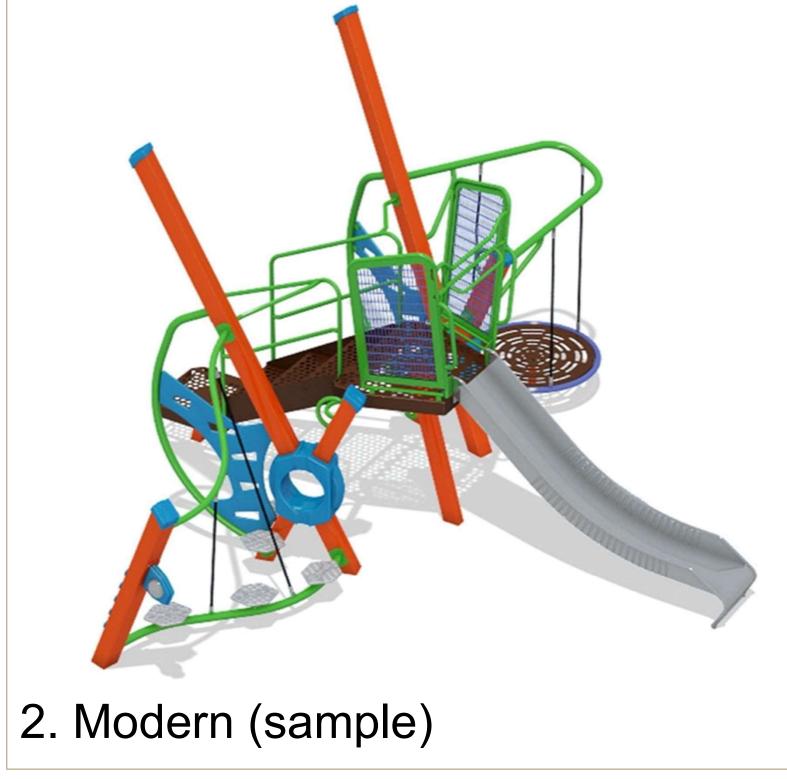

### **Example Projects**

Q6: Design Style for Ages 2-5 Play Structure (CHOOSE 1)

**Q7: Swing Set for Ages 2-5** (CHOOSE 1) \*Swing set will have another bay with 2 belt seats for older ages

Q8: Design Style for Ages 5-12 Play Structure (CHOOSE 1)

\*These are <u>examples</u> of equipment. Exact pieces will be chosen to complement the overall design and function of the playground

1. Upper body

2. Wall/Rock Climber

3. Metal Wire Climber

4. Play panel