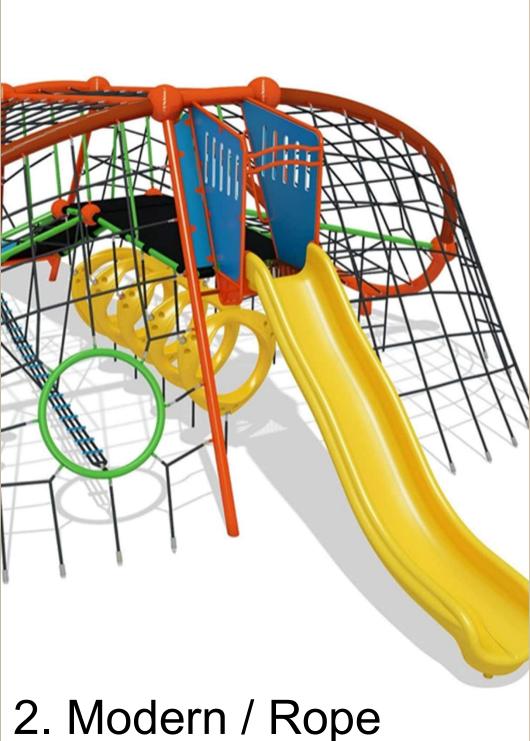

### **Example Projects**

Q6: Design Style for Ages 2-5 Play Structure (CHOOSE 1)

**Q7: Swing Set for Ages 2-5** (CHOOSE 1) \*Swing set will have another bay with 2 belt seats for older ages

Q8: Design Style for Ages 5-12 Play Structure (CHOOSE 1)