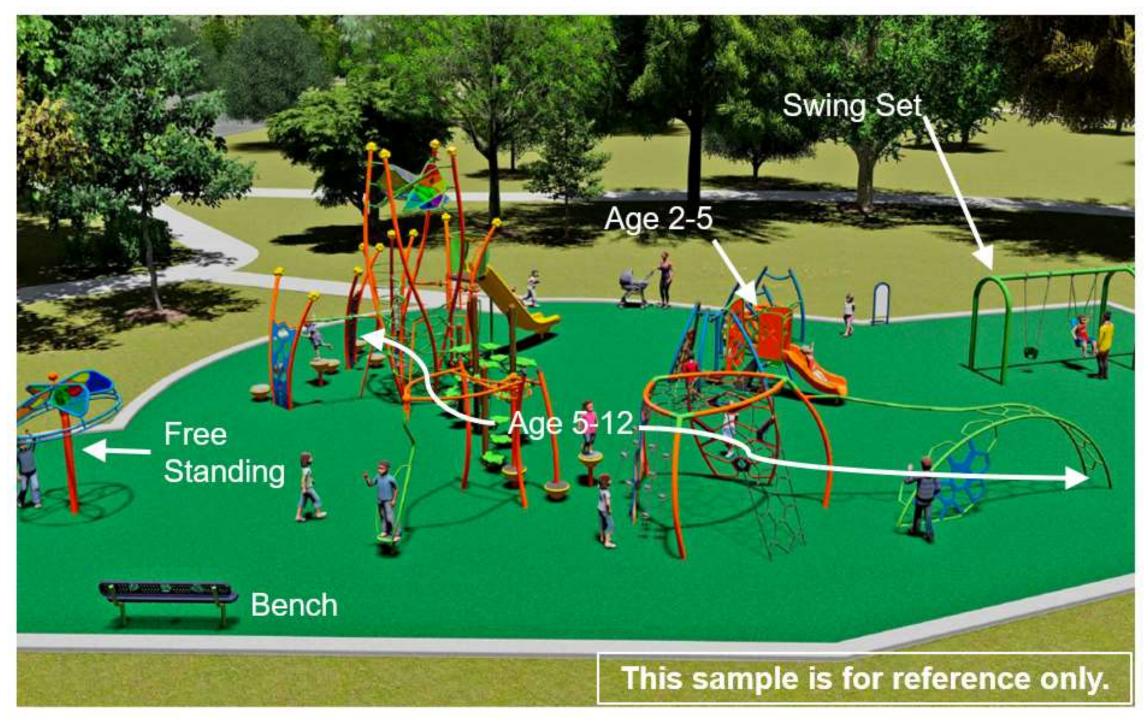

**Existing Playground Conditions** 

- Good ADA access
- 5,000 sqft in size
- Slope on perimeter
- 3 play structures, no swings

New playground will include:

- 5,000 sqft play area
- Two main play structures: one for ages 2-5 and one for 5-12
- Swings and at least one free standing play structure
- 4' height perimeter fence
- Surfacing: Engineered Wood Fiber
- Meets ADA requirements and inclusive play

### **Example Projects**

Q6: Design Style for Ages 2-5 Play Structure (CHOOSE 1)

**Q7: Swing Set for Ages 2-5** (CHOOSE 1) \*Swing set will have another bay with 2 belt seats for older ages

Q8: Design Style for Ages 5-12 Play Structure (CHOOSE 1)