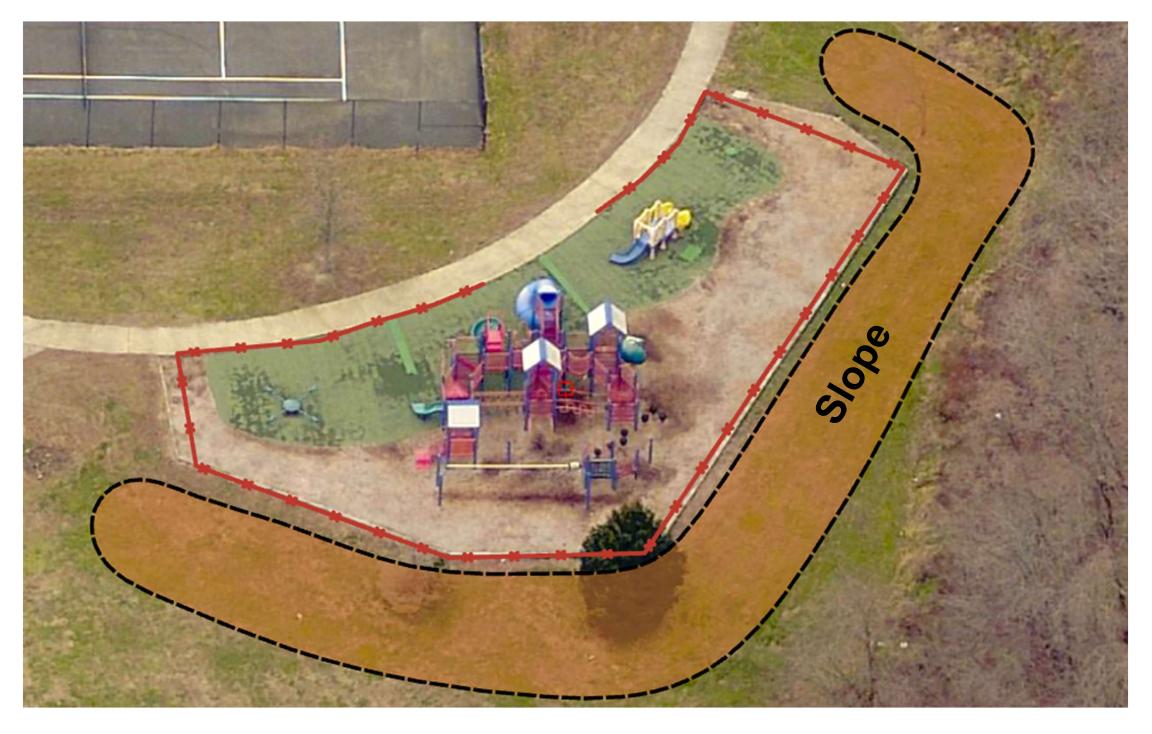

**Existing Playground Conditions** 

- Good ADA access
- 5,000 sqft in size
- Slope on perimeter
- 3 play structures, no swings

New playground will include:

- 5,000 sqft play area
- Two main play structures: one for ages 2-5 and one for 5-12
- Swings and at least one free standing play structure
- 4' height perimeter fence
- Surfacing: Engineered Wood Fiber
- Meets ADA requirements and inclusive play