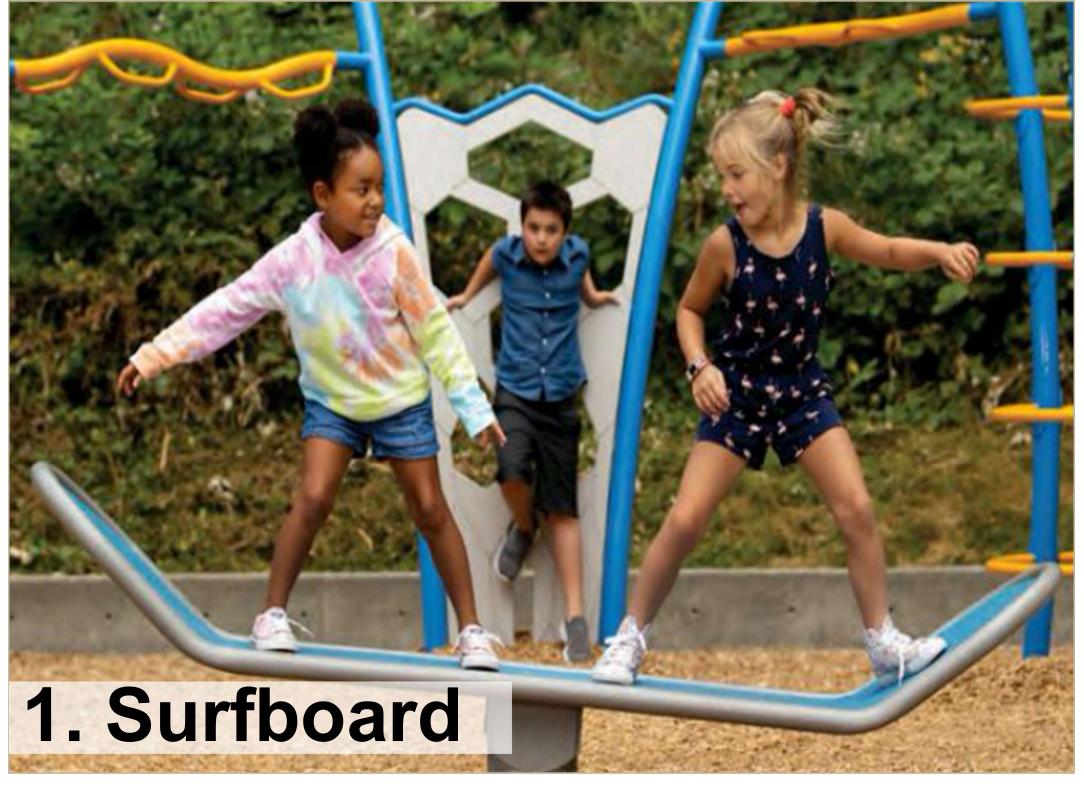

5. Spinners

6. Slide

8. Musical Instruments 9. Social Activities

Q10:

Choose and
Prioritize top
three (3)
preferences for
free standing play
structures.

\*These are the actuall pieces that will be installed. Colors will be chosen to complement the rest of the playground.