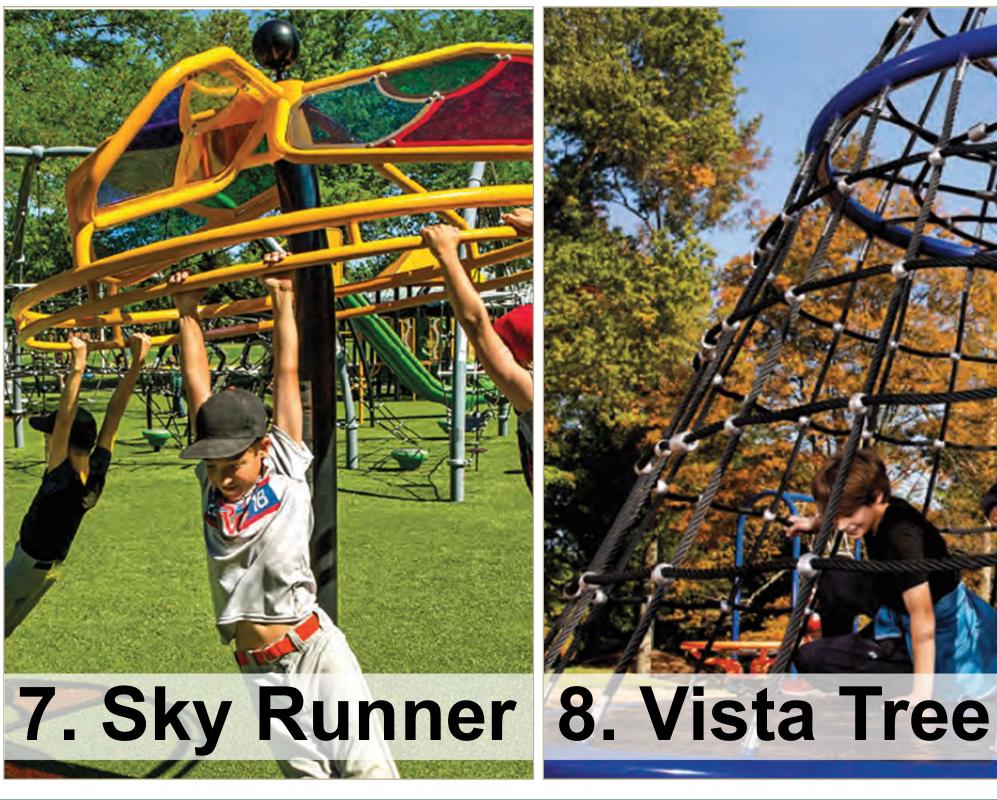

\*These are <u>examples</u> of equipment. Exact pieces will be chosen to complement the overall design and function of the playground

1. Upper body

2. Wall/Rock Climber

3. Metal Wire Climber

4. Play panel