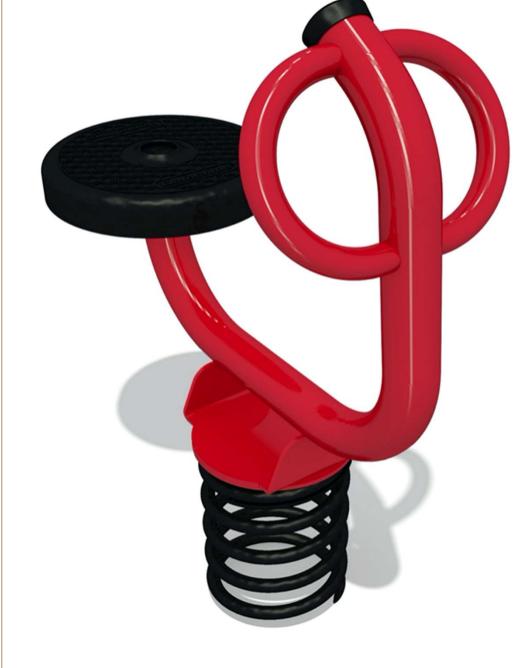

e for Ages 2-5 Play Structure (CHOOSE 1)







**Q7: Swing Set for Ages 2-5** (CHOOSE 1) \*Swing set will have another bay with 2 belt seats for older ages









Q8: Design Style for Ages 5-12 Play Structure (CHOOSE 1)























\*These are <u>examples</u> of equipment. Exact pieces will be chosen to complement the overall design and function of the playground





1. Upper body



2. Wall/Rock Climber



3. Metal Wire Climber







4. Play panel



5. Spinners



6. Slide













8. Musical Instruments 9. Social Activities





















Q10:

Choose and
Prioritize top
three (3)
preferences for
free standing play
structures.

\*These are the actuall pieces that will be installed. Colors will be chosen to complement the rest of the playground.



















6. Deco Rider















## **Next Steps**

1. Online Survey

Closes in 2 weeks (Friday, March 4, 2022)

**Project Website:** 

https://www.pgparks.com/5201/LargoKetteringPerrywood-Community-Center

- 2. Concept design for comments
- 3. Construction Fall 2022