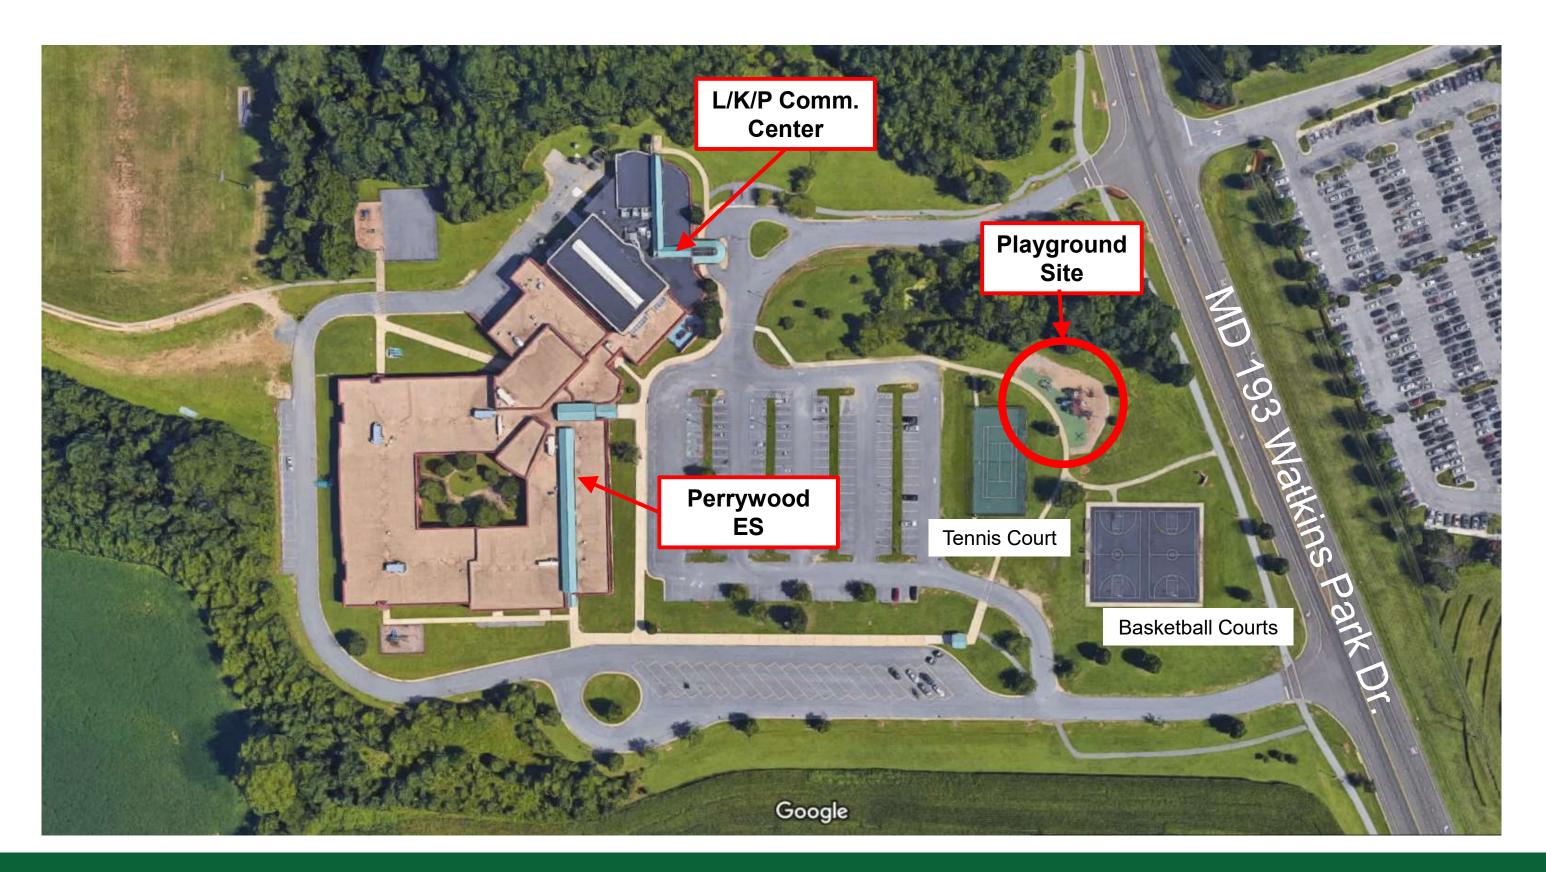

**Existing Playground Conditions** 

- Good ADA access
- 5,000 sqft in size
- Slope on perimeter
- 3 play structures, no swings

New playground will include:

- 5,000 sqft play area
- Two main play structures: one for ages 2-5 and one for 5-12
- Swings and at least one free standing play structure
- 4' height perimeter fence
- Surfacing: Engineered Wood Fiber
- Meets ADA requirements and inclusive play