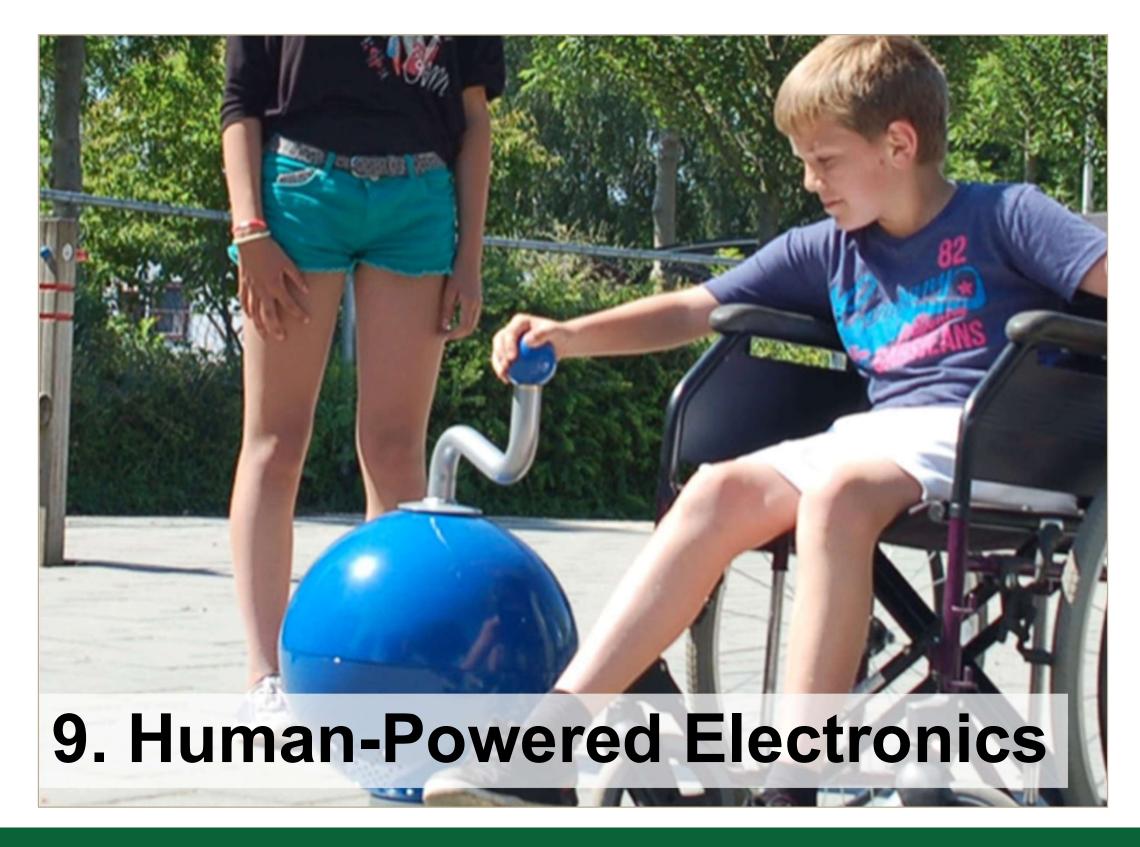

**Existing Playground Conditions** 

- Good ADA access
- 5,000 sqft in size
- Slope on perimeter
- 3 play structures, no swings

New playground will include:

- 5,000 sqft play area
- Two main play structures: one for ages 2-5 and one for 5-12
- Swings and at least one free standing play structure
- 4' height perimeter fence
- Surfacing: Engineered Wood Fiber
- Meets ADA requirements and inclusive play