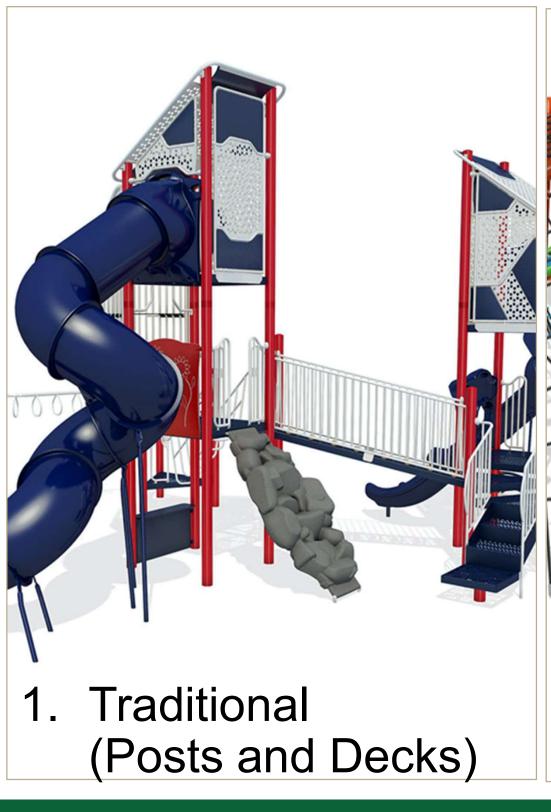

### **Example Projects**

Q6: Design Style for Ages 2-5 Play Structure (CHOOSE 1)

**Q7: Swing Set for Ages 2-5** (CHOOSE 1) \*Swing set will have another bay with 2 belt seats for older ages

Q8: Design Style for Ages 5-12 Play Structure (CHOOSE 1)