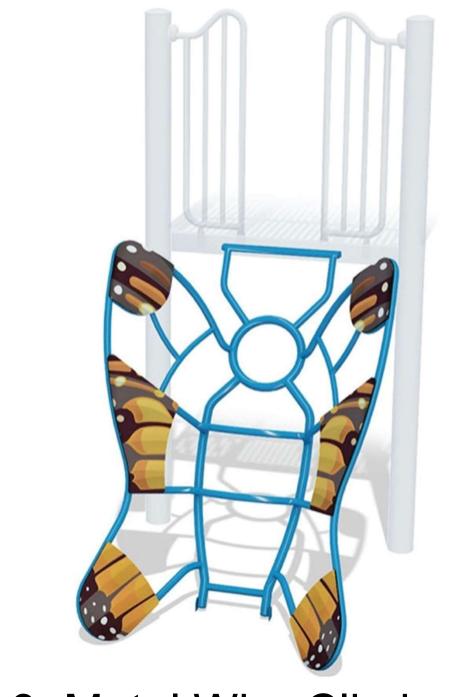

\*These are <u>examples</u> of equipment. Exact pieces will be chosen to complement the overall design and function of the playground

1. Upper body

2. Wall/Rock Climber

3. Metal Wire Climber

4. Play panel