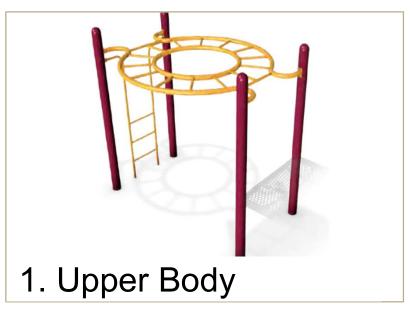

\*These are <u>examples</u> of equipment. Exact pieces will be chosen to complement the overall design and function of the playground

1. Upper body

2. Wall/Rock Climber

3. Metal Wire Climber

4. Play panel