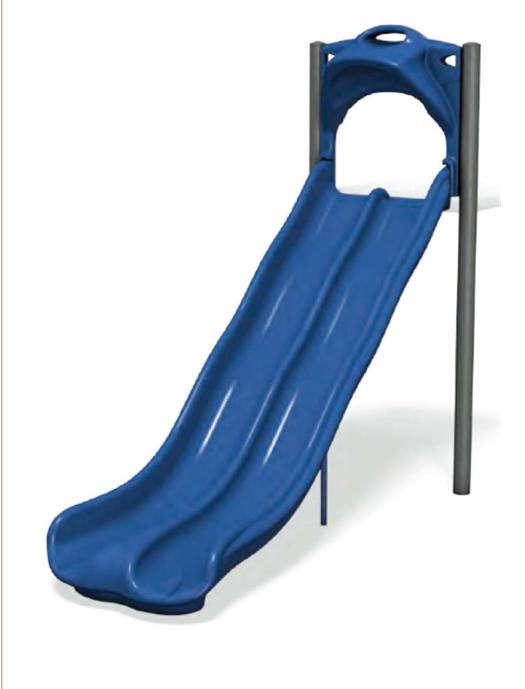

5. Spinners

6. Slide

8. Musical Instruments 9. Social Activities

Q10:

Choose and
Prioritize top
three (3)
preferences for
free standing play
structures.

\*These are the actuall pieces that will be installed. Colors will be chosen to complement the rest of the playground.