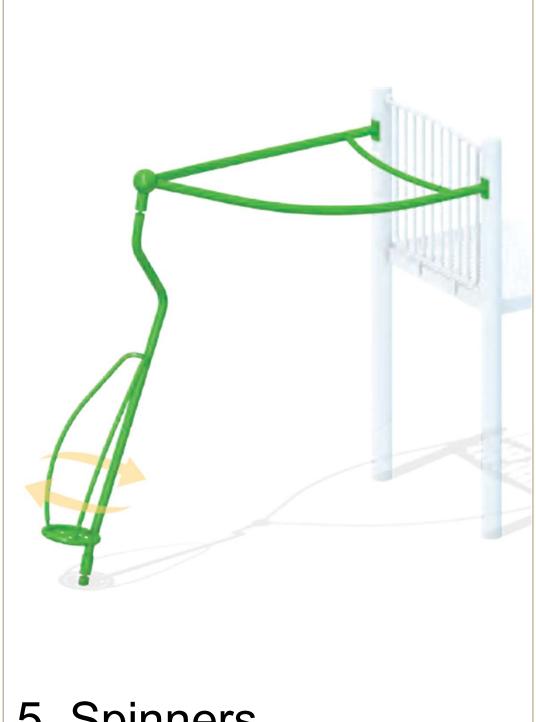

5. Spinners

6. Slide

8. Musical Instruments 9. Social Activities

Q10:

Choose and
Prioritize top
three (3)
preferences for
free standing play
structures.

\*These are the actuall pieces that will be installed. Colors will be chosen to complement the rest of the playground.