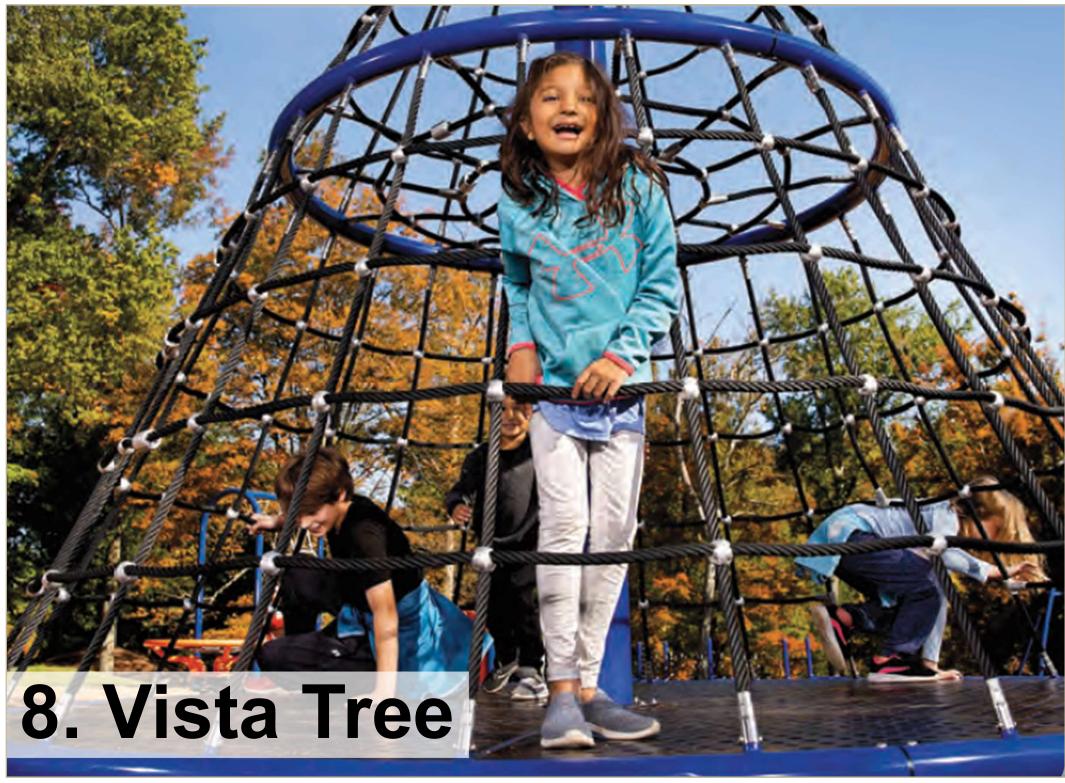

\*These are <u>examples</u> of equipment. Exact pieces will be chosen to complement the overall design and function of the playground

1. Upper body

2. Wall/Rock Climber

3. Metal Wire Climber

4. Play panel