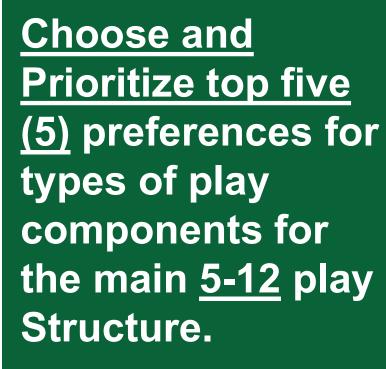

### **Example Projects**

Q6: Design Style for Ages 2-5 Play Structure (CHOOSE 1)

**Q7: Swing Set for Ages 2-5** (CHOOSE 1) \*Swing set will have another bay with 2 belt seats for older ages

Q8: Design Style for Ages 5-12 Play Structure (CHOOSE 1)

\*These are <u>examples</u> of equipment. Exact pieces will be chosen to complement the overall design and function of the playground

1. Upper body

2. Wall/Rock Climber

3. Metal Wire Climber

4. Play panel