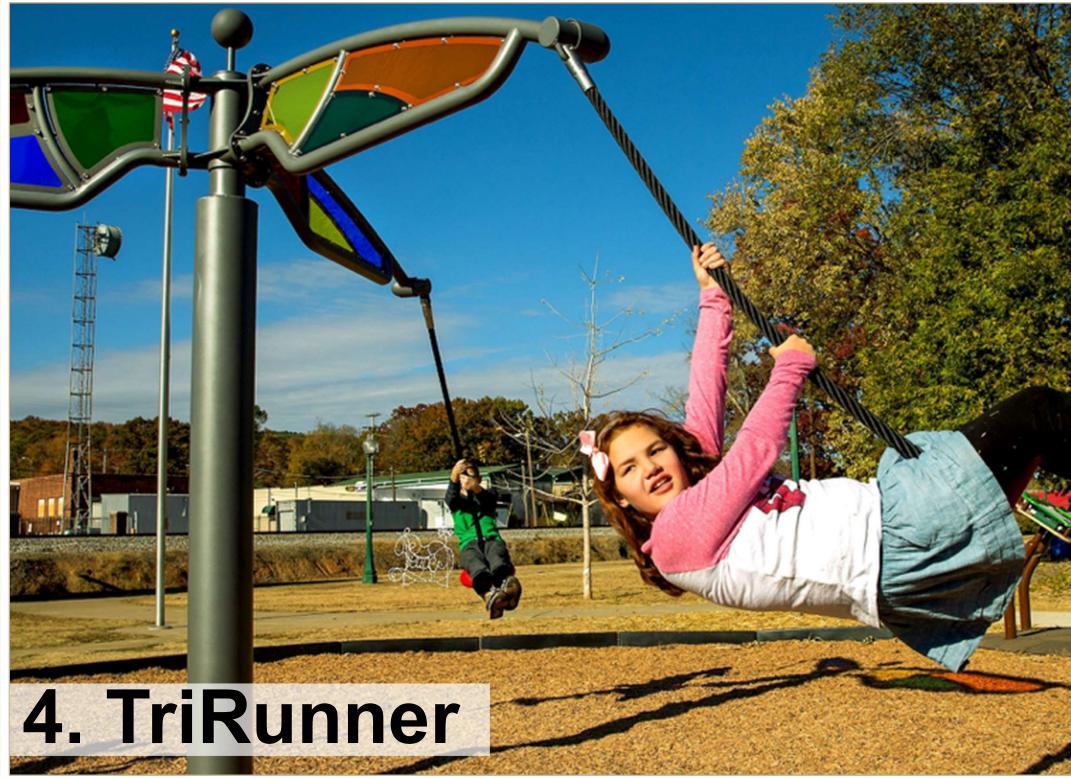

5. Spinners

6. Slide

8. Musical Instruments 9. Social Activities

Q10:

Choose and
Prioritize top
three (3)
preferences for
free standing play
structures.

\*These are the actuall pieces that will be installed. Colors will be chosen to complement the rest of the playground.