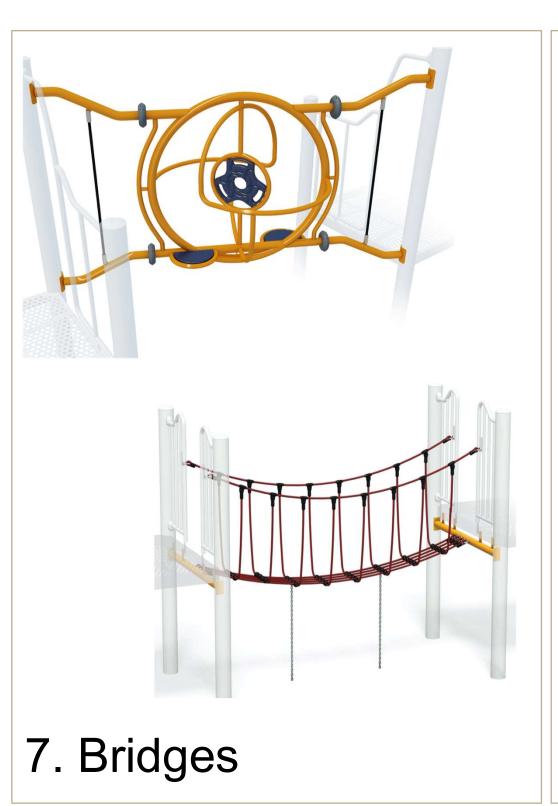

5. Spinners

6. Slide

8. Musical Instruments 9. Social Activities

Q10:

Choose and
Prioritize top
three (3)
preferences for
free standing play
structures.

\*These are the actuall pieces that will be installed. Colors will be chosen to complement the rest of the playground.