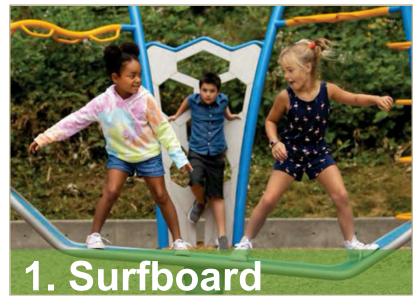

5. Spinners

6. Slide

8. Musical Instruments 9. Social Activities

Q10:

Choose and
Prioritize top
three (3)
preferences for
free standing play
structures.

\*These are the actuall pieces that will be installed. Colors will be chosen to complement the rest of the playground.