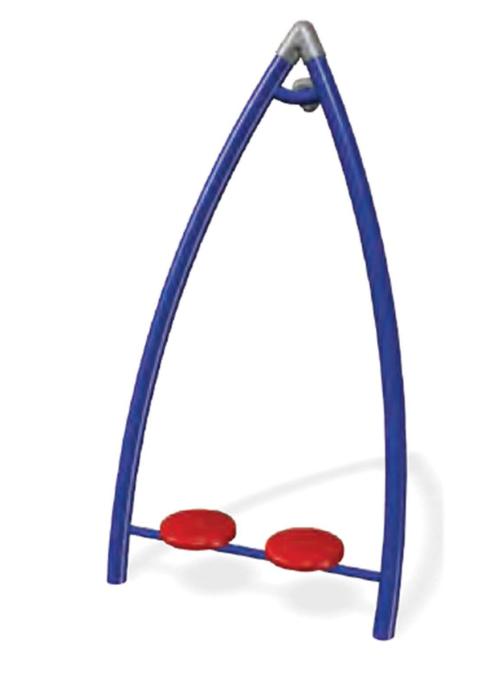

5. Spinners

6. Slide

8. Musical Instruments 9. Social Activities

Q10:

Choose and
Prioritize top
three (3)
preferences for
free standing play
structures.

\*These are the actuall pieces that will be installed. Colors will be chosen to complement the rest of the playground.