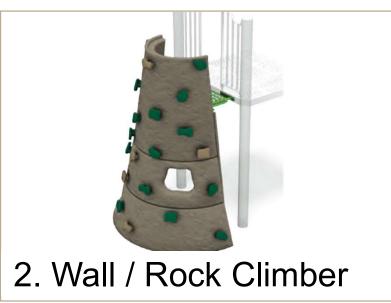

\*These are <u>examples</u> of equipment. Exact pieces will be chosen to complement the overall design and function of the playground

1. Upper body

2. Wall/Rock Climber

3. Metal Wire Climber

4. Play panel