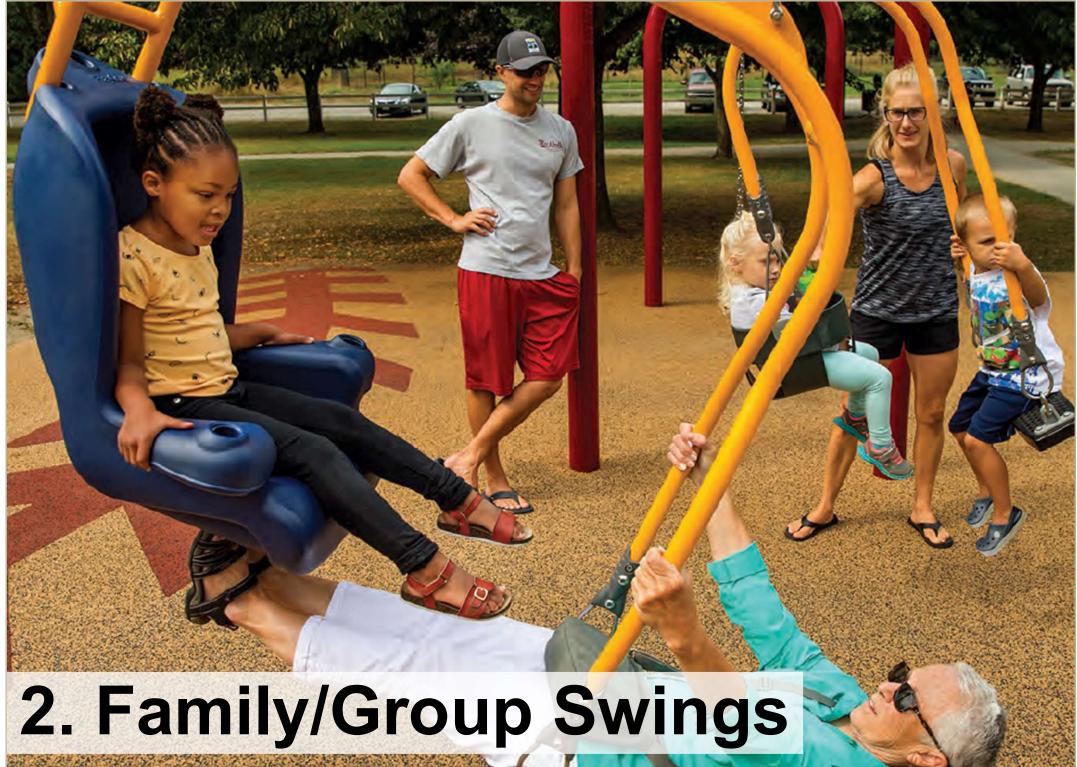

### **Example Projects**

Q6: Design Style for Ages 2-5 Play Structure (CHOOSE 1)

**Q7: Swing Set for Ages 2-5** (CHOOSE 1) \*Swing set will have another bay with 2 belt seats for older ages

Q8: Design Style for Ages 5-12 Play Structure (CHOOSE 1)