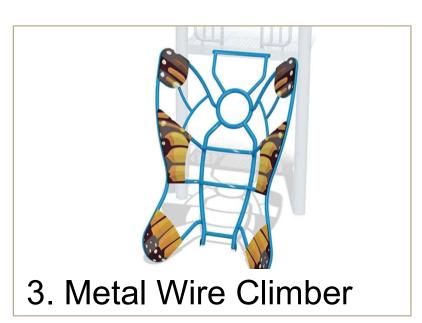

\*These are <u>examples</u> of equipment. Exact pieces will be chosen to complement the overall design and function of the playground

1. Upper body

2. Wall/Rock Climber

3. Metal Wire Climber

4. Play panel