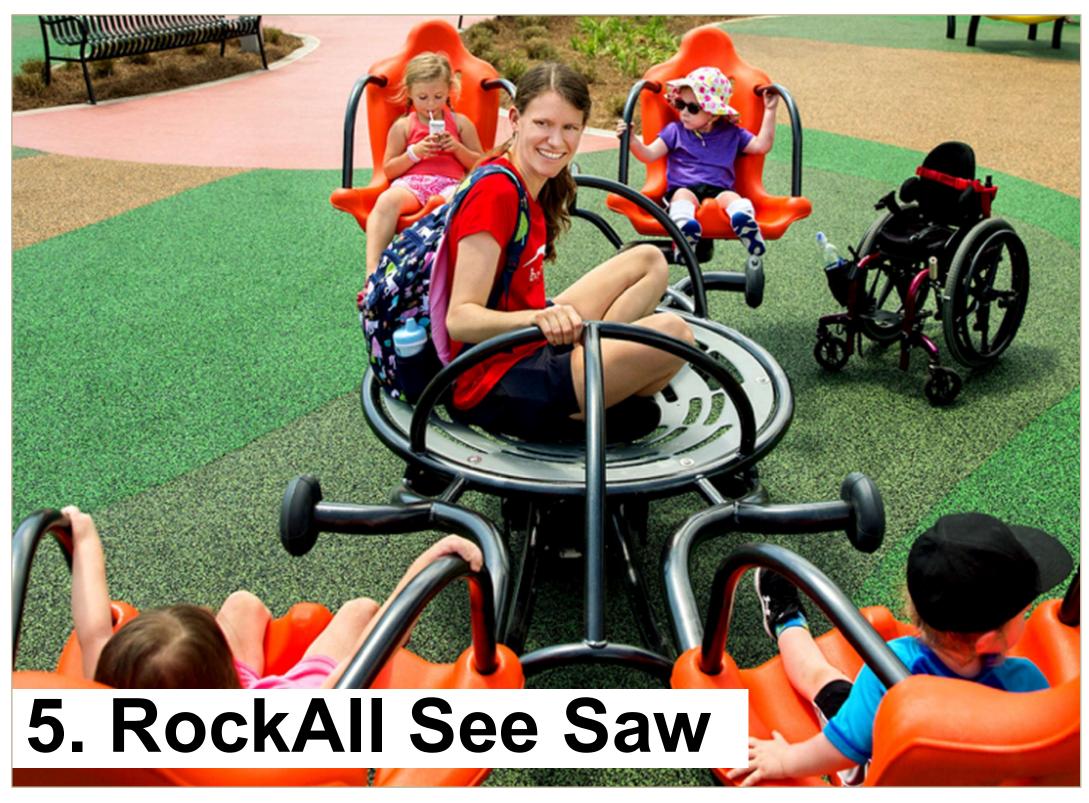

5. Spinners

6. Slide

8. Musical Instruments 9. Social Activities

Q10:

Choose and
Prioritize top
three (3)
preferences for
free standing play
structures.

\*These are the actuall pieces that will be installed. Colors will be chosen to complement the rest of the playground.