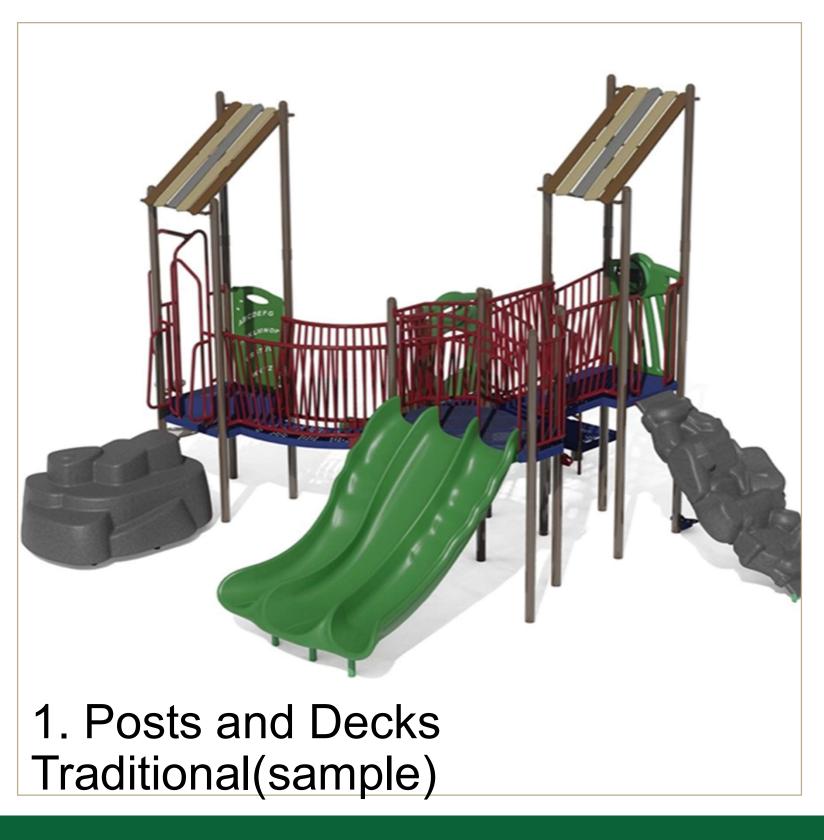

### **Example Projects**

Q6: Design Style for Ages 2-5 Play Structure (CHOOSE 1)

**Q7: Swing Set for Ages 2-5** (CHOOSE 1) \*Swing set will have another bay with 2 belt seats for older ages

Q8: Design Style for Ages 5-12 Play Structure (CHOOSE 1)

\*These are <u>examples</u> of equipment. Exact pieces will be chosen to complement the overall design and function of the playground

1. Upper body

2. Wall/Rock Climber

3. Metal Wire Climber

4. Play panel