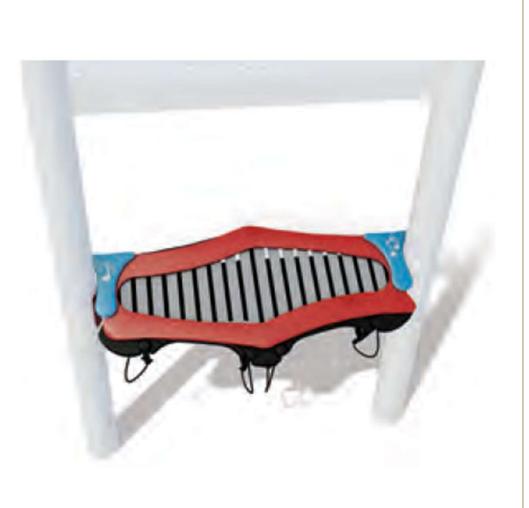

5. Spinners

6. Slide

8. Musical Instruments 9. Social Activities

Q10:

Choose and
Prioritize top
three (3)
preferences for
free standing play
structures.

\*These are the actuall pieces that will be installed. Colors will be chosen to complement the rest of the playground.