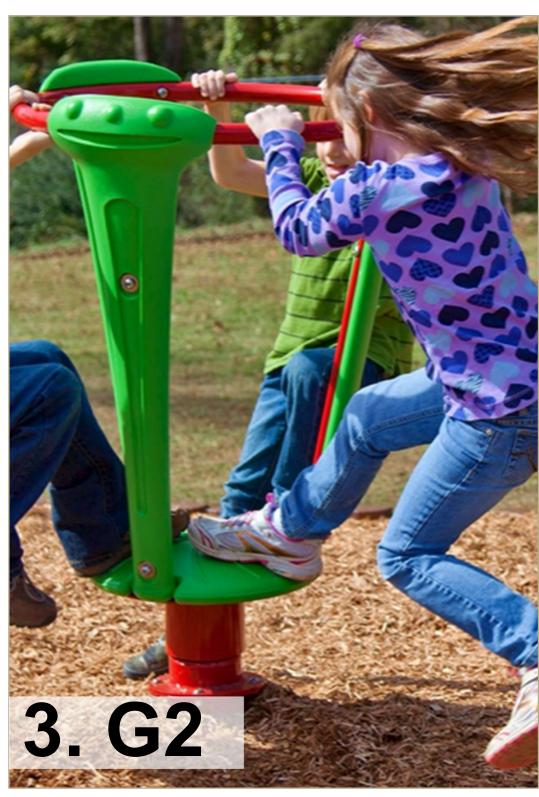

5. Spinners

6. Slide

8. Musical Instruments 9. Social Activities

Q10:

Choose and
Prioritize top
three (3)
preferences for
free standing play
structures.

\*These are the actuall pieces that will be installed. Colors will be chosen to complement the rest of the playground.