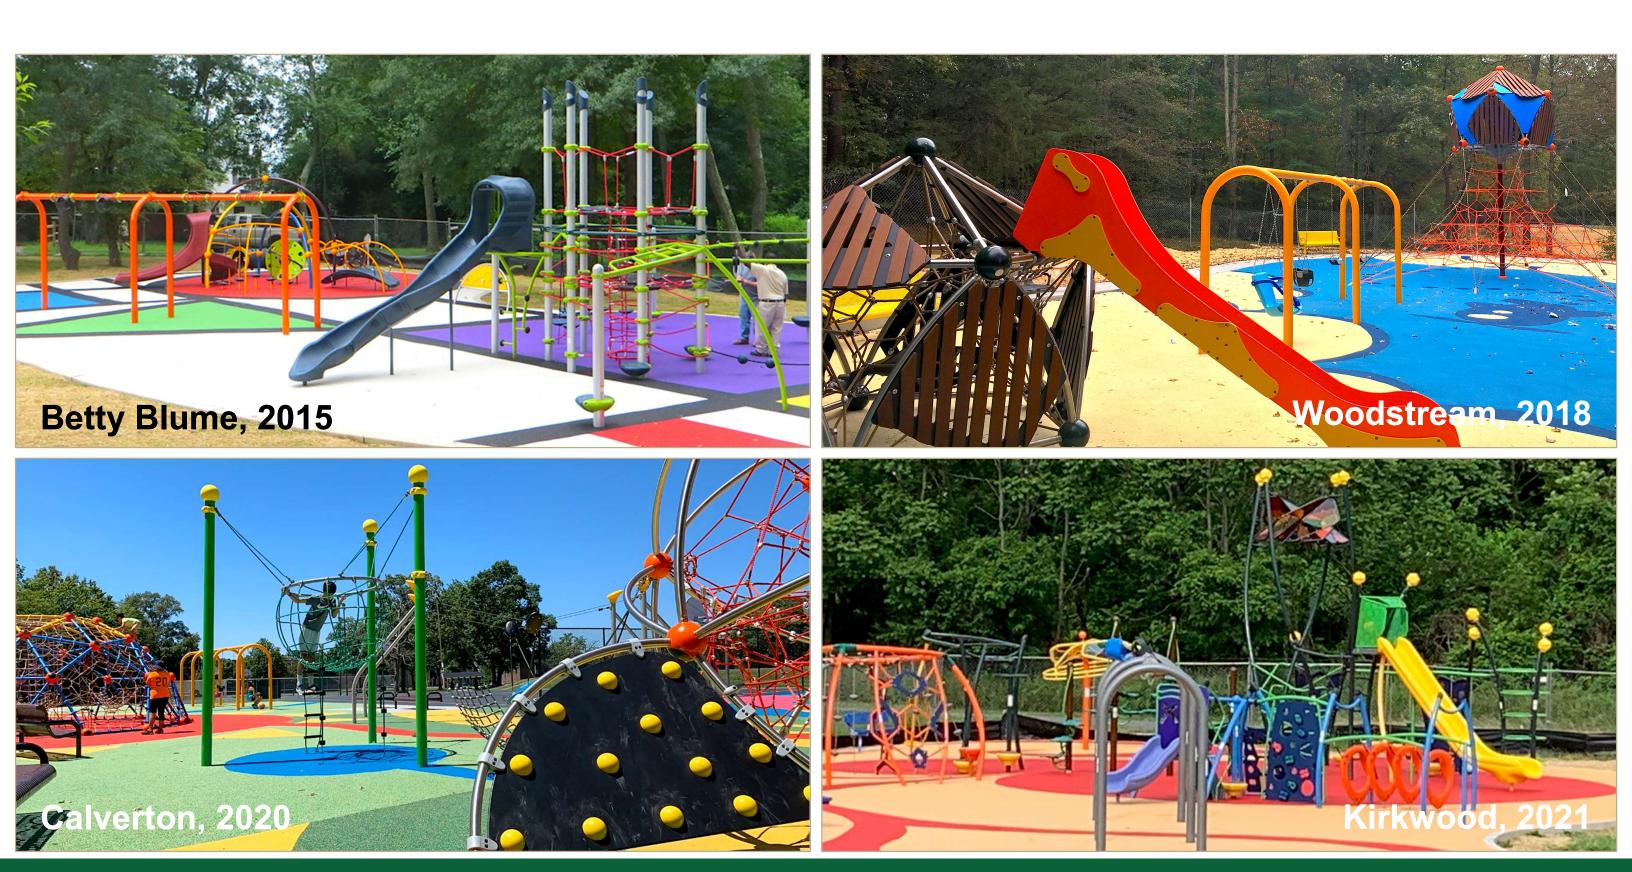

### **Example Projects**

Q6: Design Style for Ages 2-5 Play Structure (CHOOSE 1)

**Q7: Swing Set for Ages 2-5** (CHOOSE 1) \*Swing set will have another bay with 2 belt seats for older ages

Q8: Design Style for Ages 5-12 Play Structure (CHOOSE 1)

\*These are <u>examples</u> of equipment. Exact pieces will be chosen to complement the overall design and function of the playground

1. Upper body

2. Wall/Rock Climber

3. Metal Wire Climber

4. Play panel