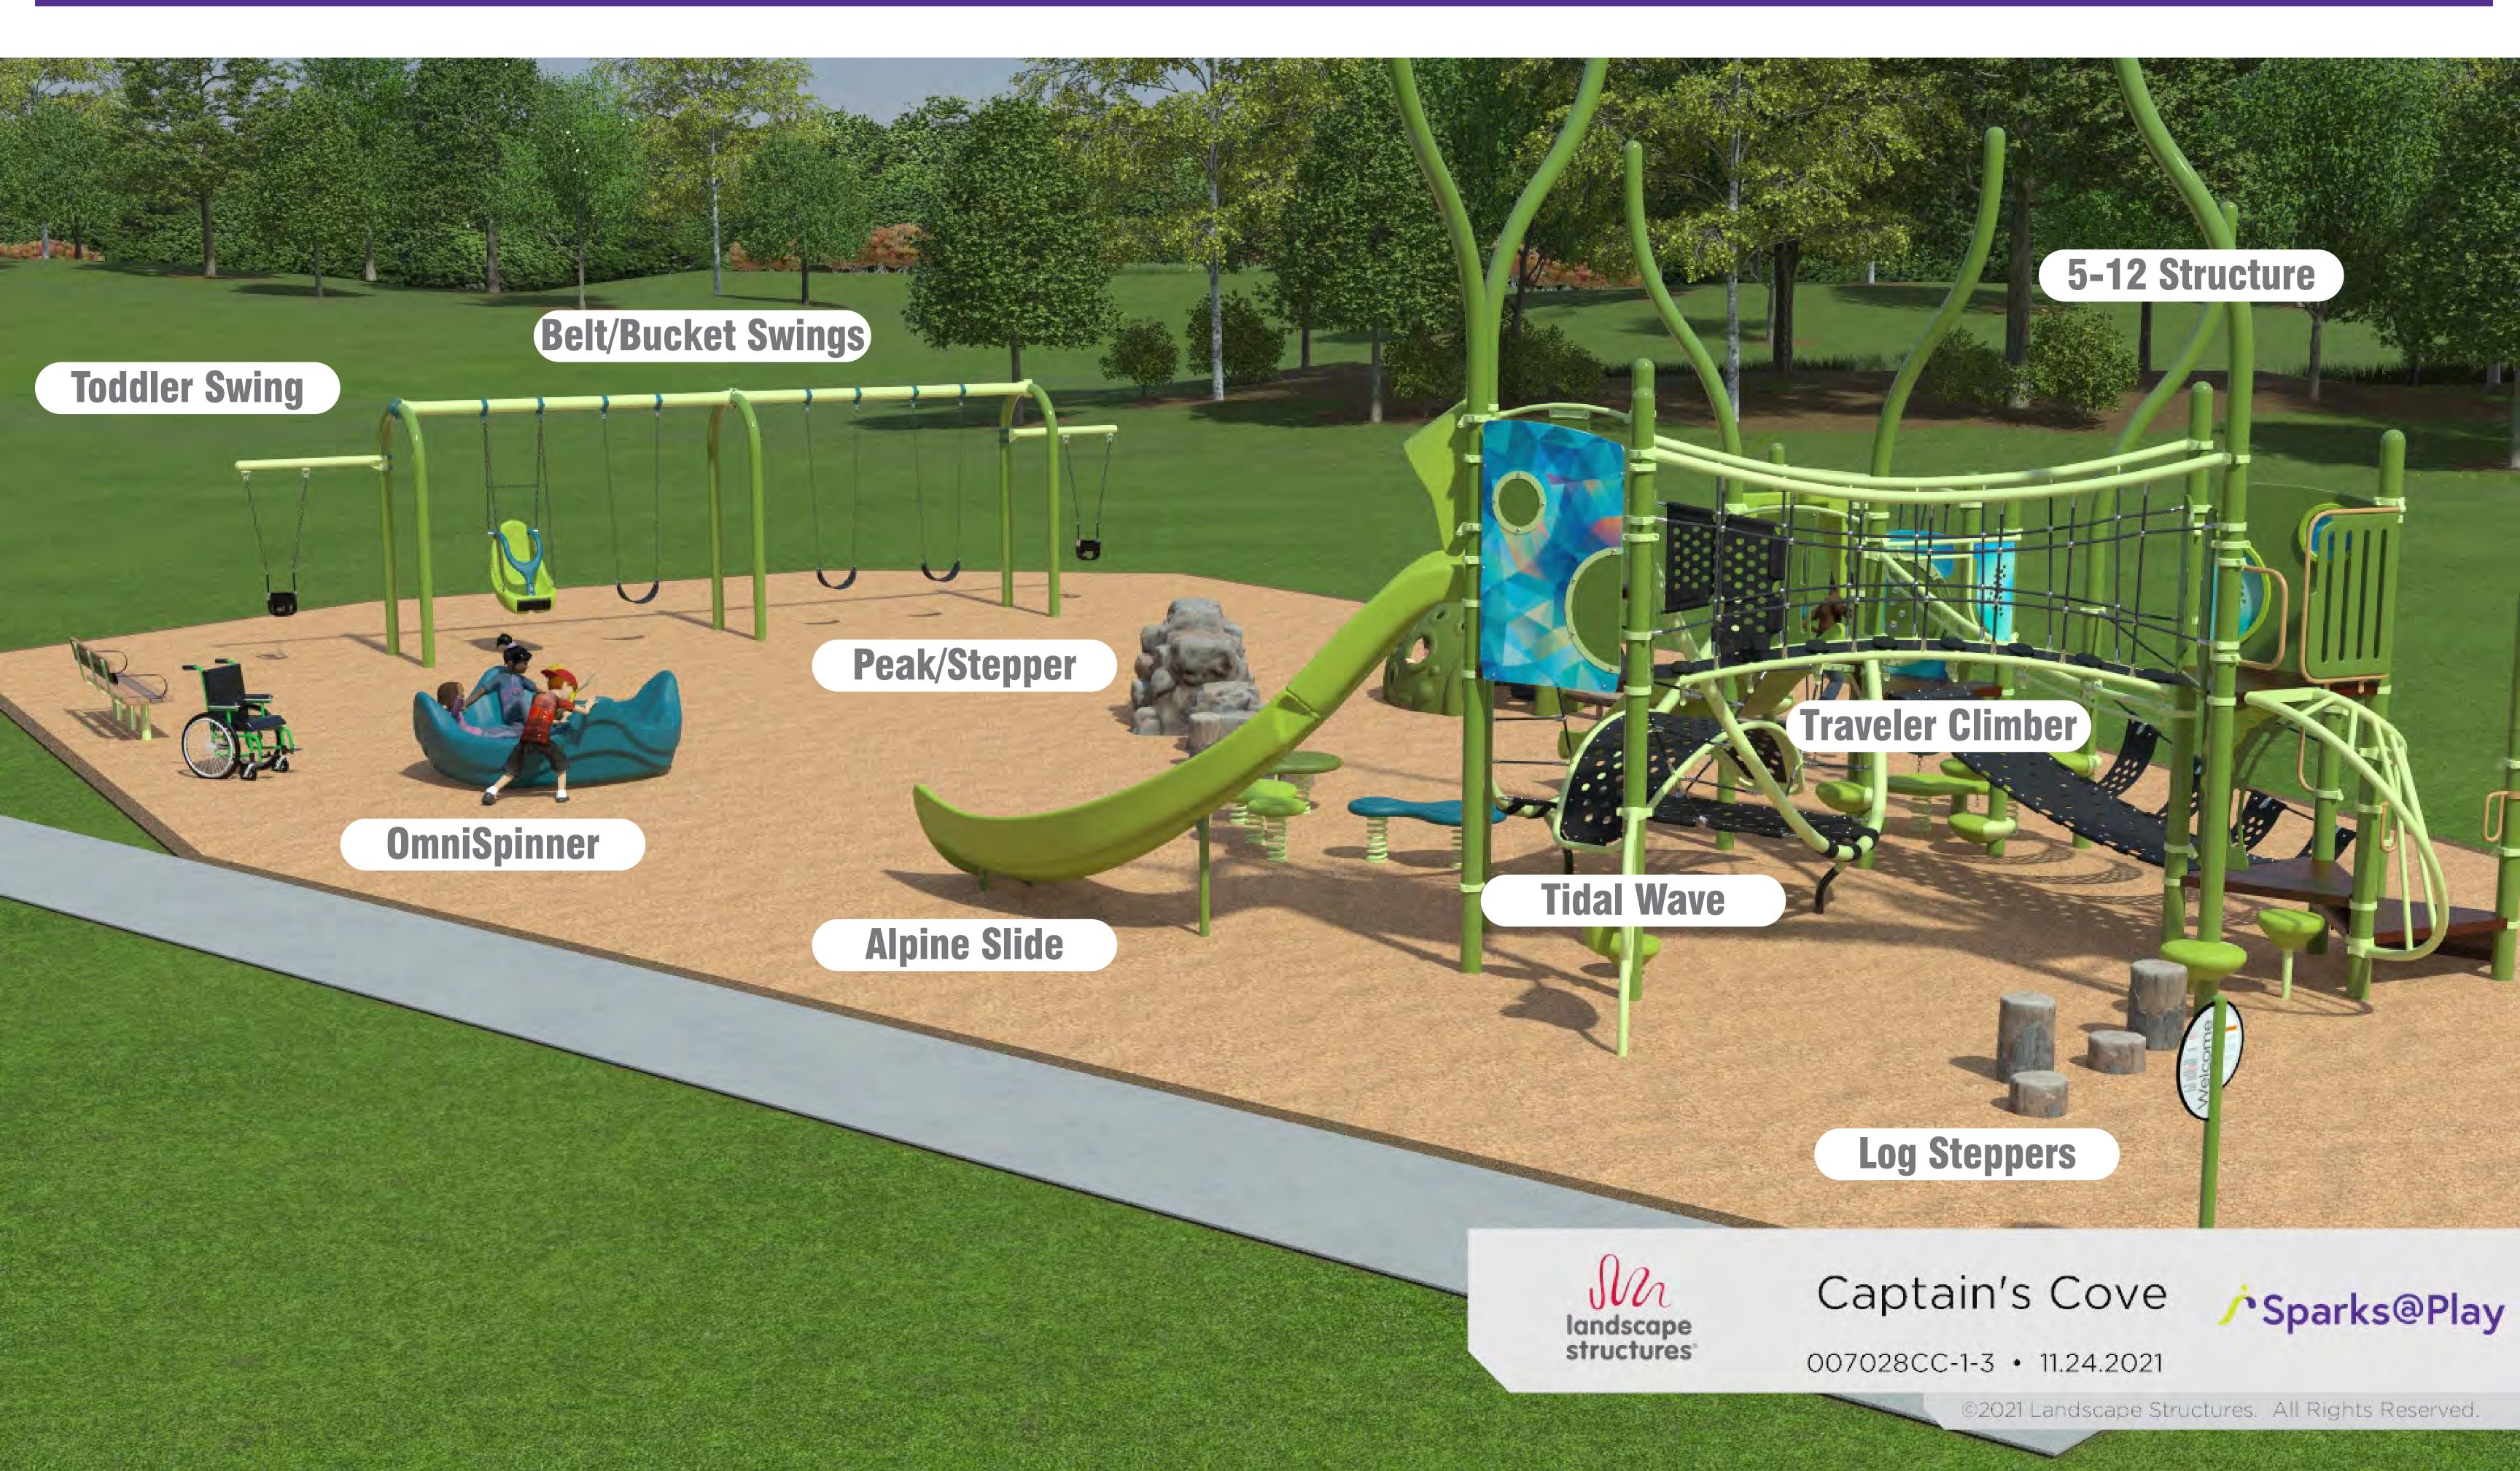

l of the existing play equipment
- •Site Orientation:
  - 9-acre parcel







#### PRESENTATION GAME PLAN



Review of Polls/Survey Results
Playground in Plan View
Renderings
Select Developmental Benefits

Questions + Answers

#### POLL/SURVEY RESULTS









Traditional





Form





Function



Individual Space

Group Play

#### EXPLORATION SLIDERS









Physical Play





Intuitive







Bold Colors

Calmer Colors

#### SWING TYPES



















#### CLIMBING TYPES





















#### SLIDING TYPES



















#### SPINNING TYPES



















#### FREESTANDING TYPES





















#### PLAYGROUND IN PLAN VIEW





#### AGE GROUPINGS





#### AGE GROUPINGS





#### WHAT ABOUT THE CAREGIVERS?











Captain's Cove



007028CC-1-3 • 11.24.2021

















### 

## If you have questions or comments, please type them into the chat.





### Thank You!