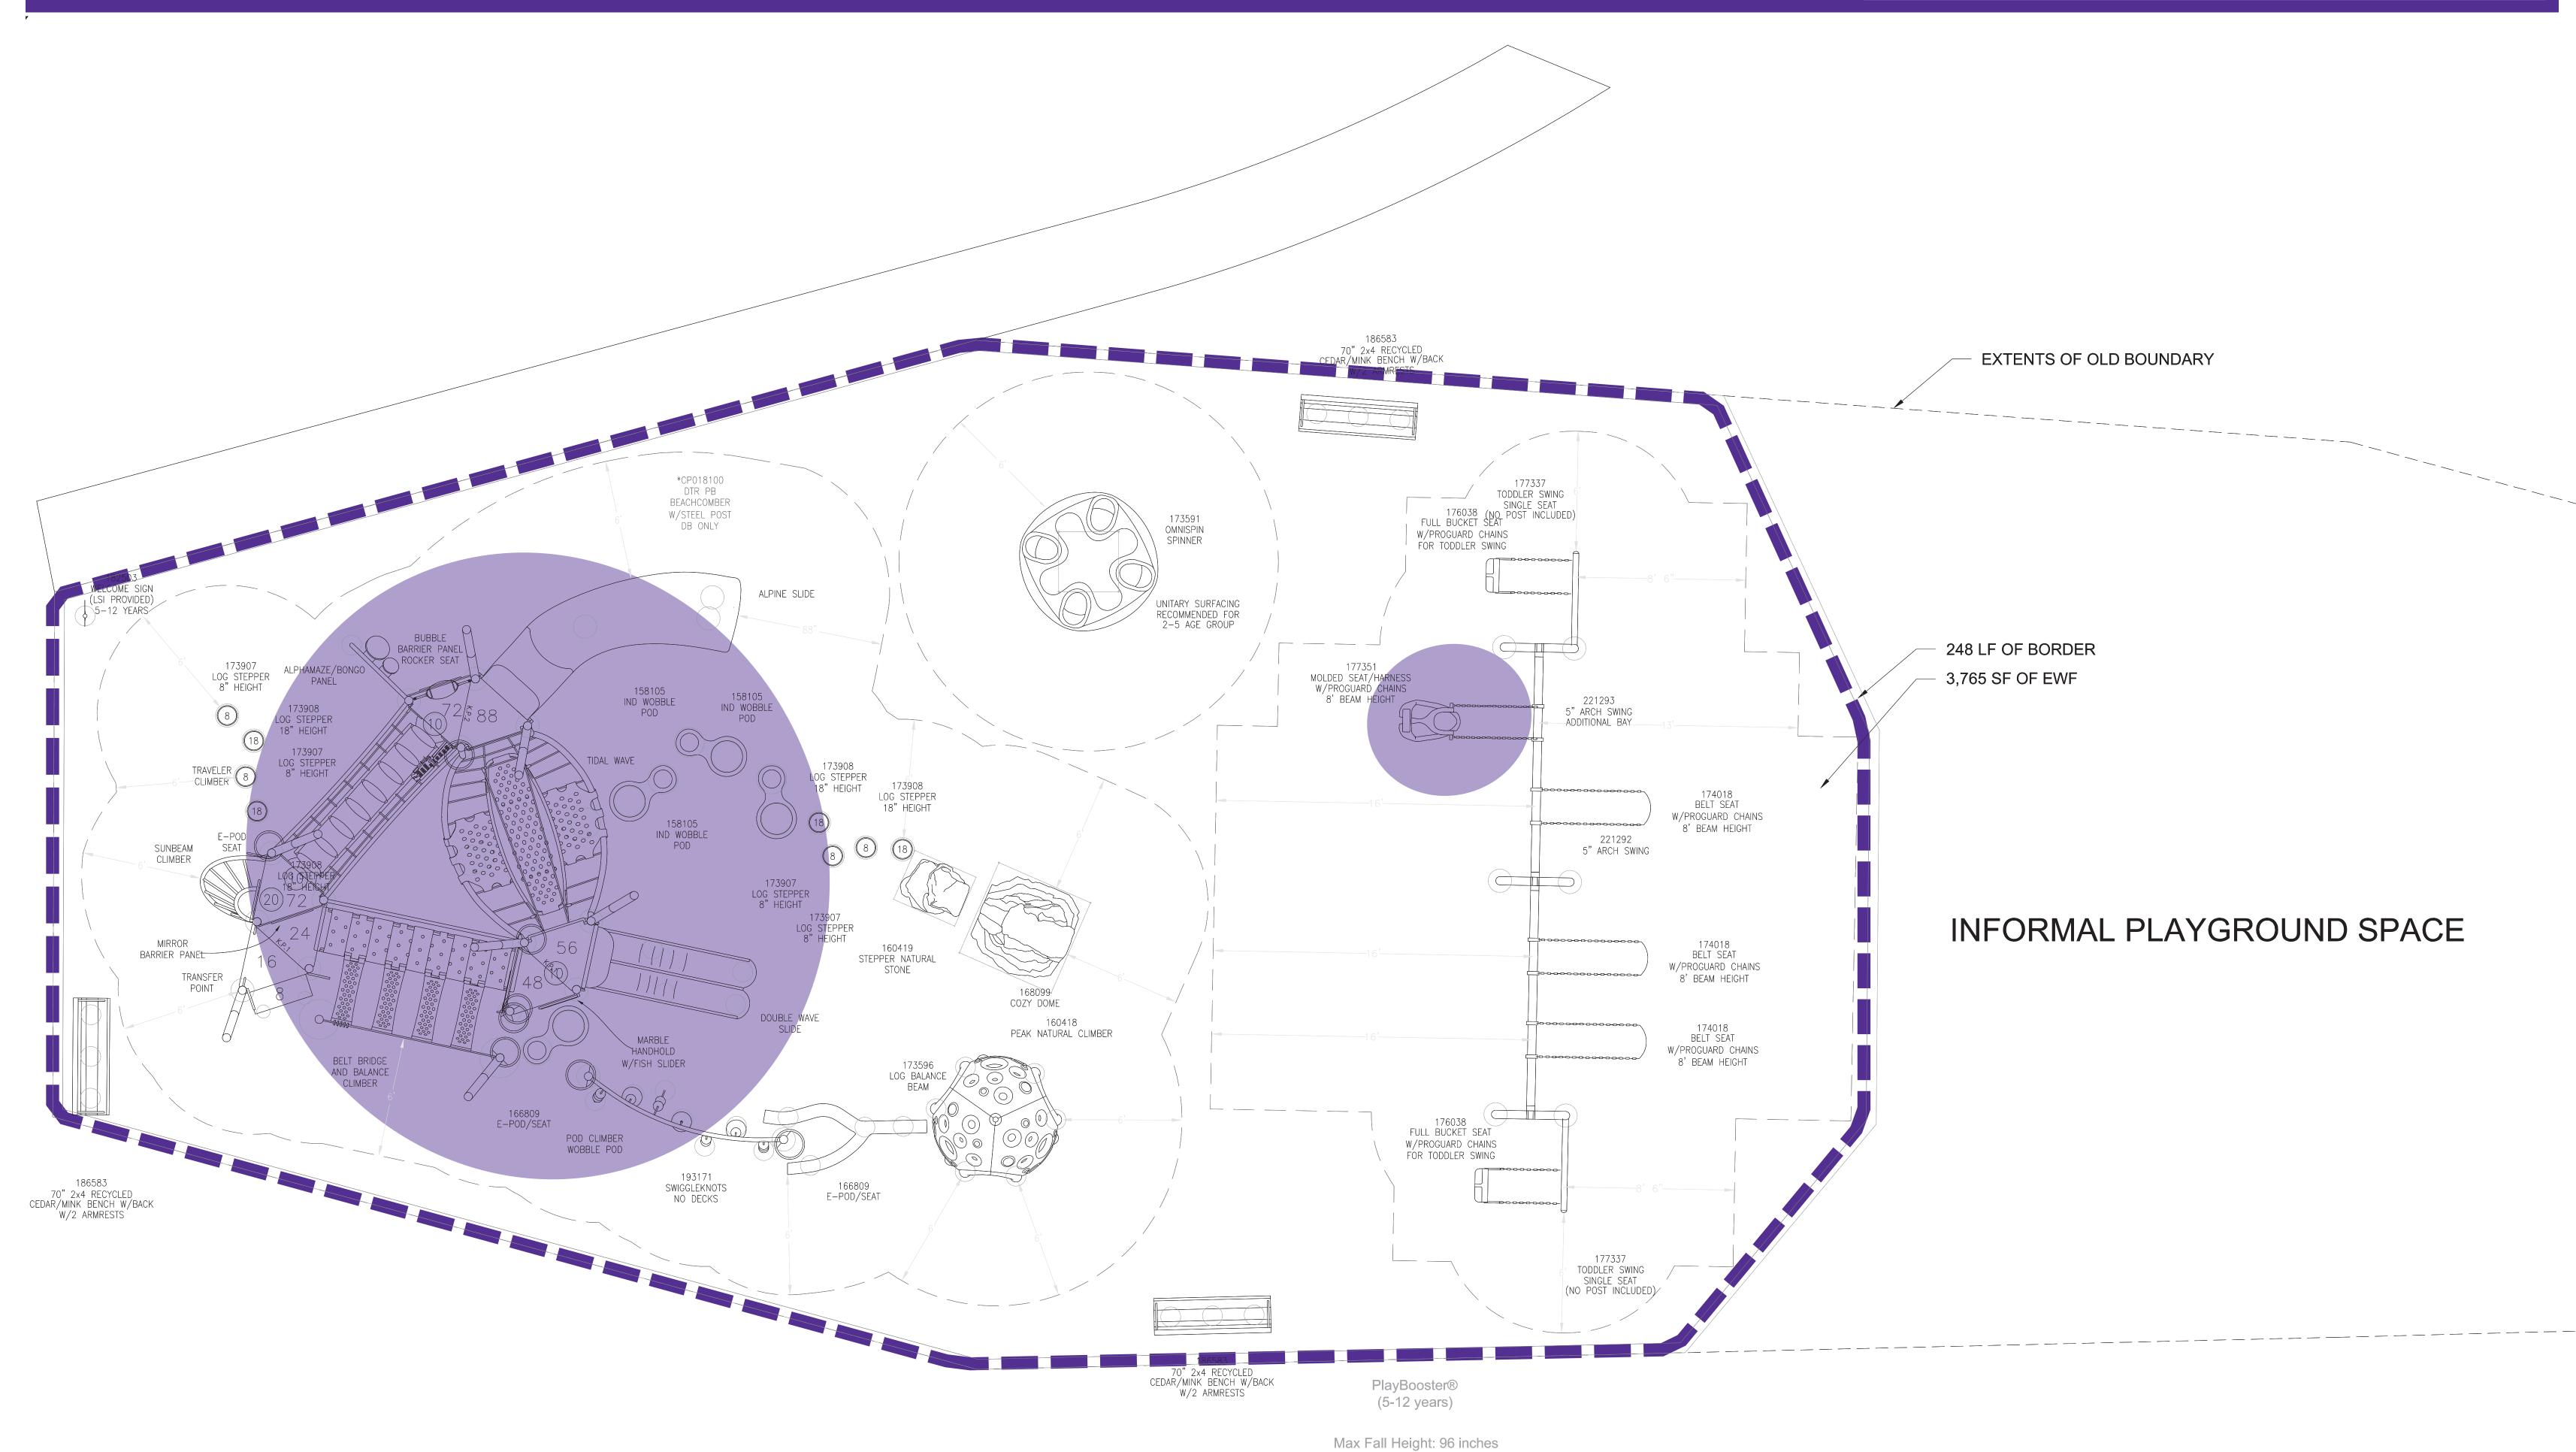

management

### Project Description

- Design and construction of a new multi-age playground
- •Removal and disposal of the existing play equipment
- •Site Orientation:
  - 9-acre parcel







#### PRESENTATION GAME PLAN



Review of Polls/Survey Results
Playground in Plan View
Renderings
Select Developmental Benefits

Questions + Answers

#### POLL/SURVEY RESULTS









Traditional





Form





Function



Individual Space

Group Play

#### EXPLORATION SLIDERS









Physical Play





Intuitive







Bold Colors

Calmer Colors

#### SWING TYPES



















#### CLIMBING TYPES





















#### SLIDING TYPES



















#### SPINNING TYPES



















#### FREESTANDING TYPES





















#### PLAYGROUND IN PLAN VIEW





#### AGE GROUPINGS





#### AGE GROUPINGS





#### WHAT ABOUT THE CAREGIVERS?











Captain's Cove



007028CC-1-3 • 11.24.2021

















### 

## If you have questions or comments, please type them into the chat.





### Thank You!