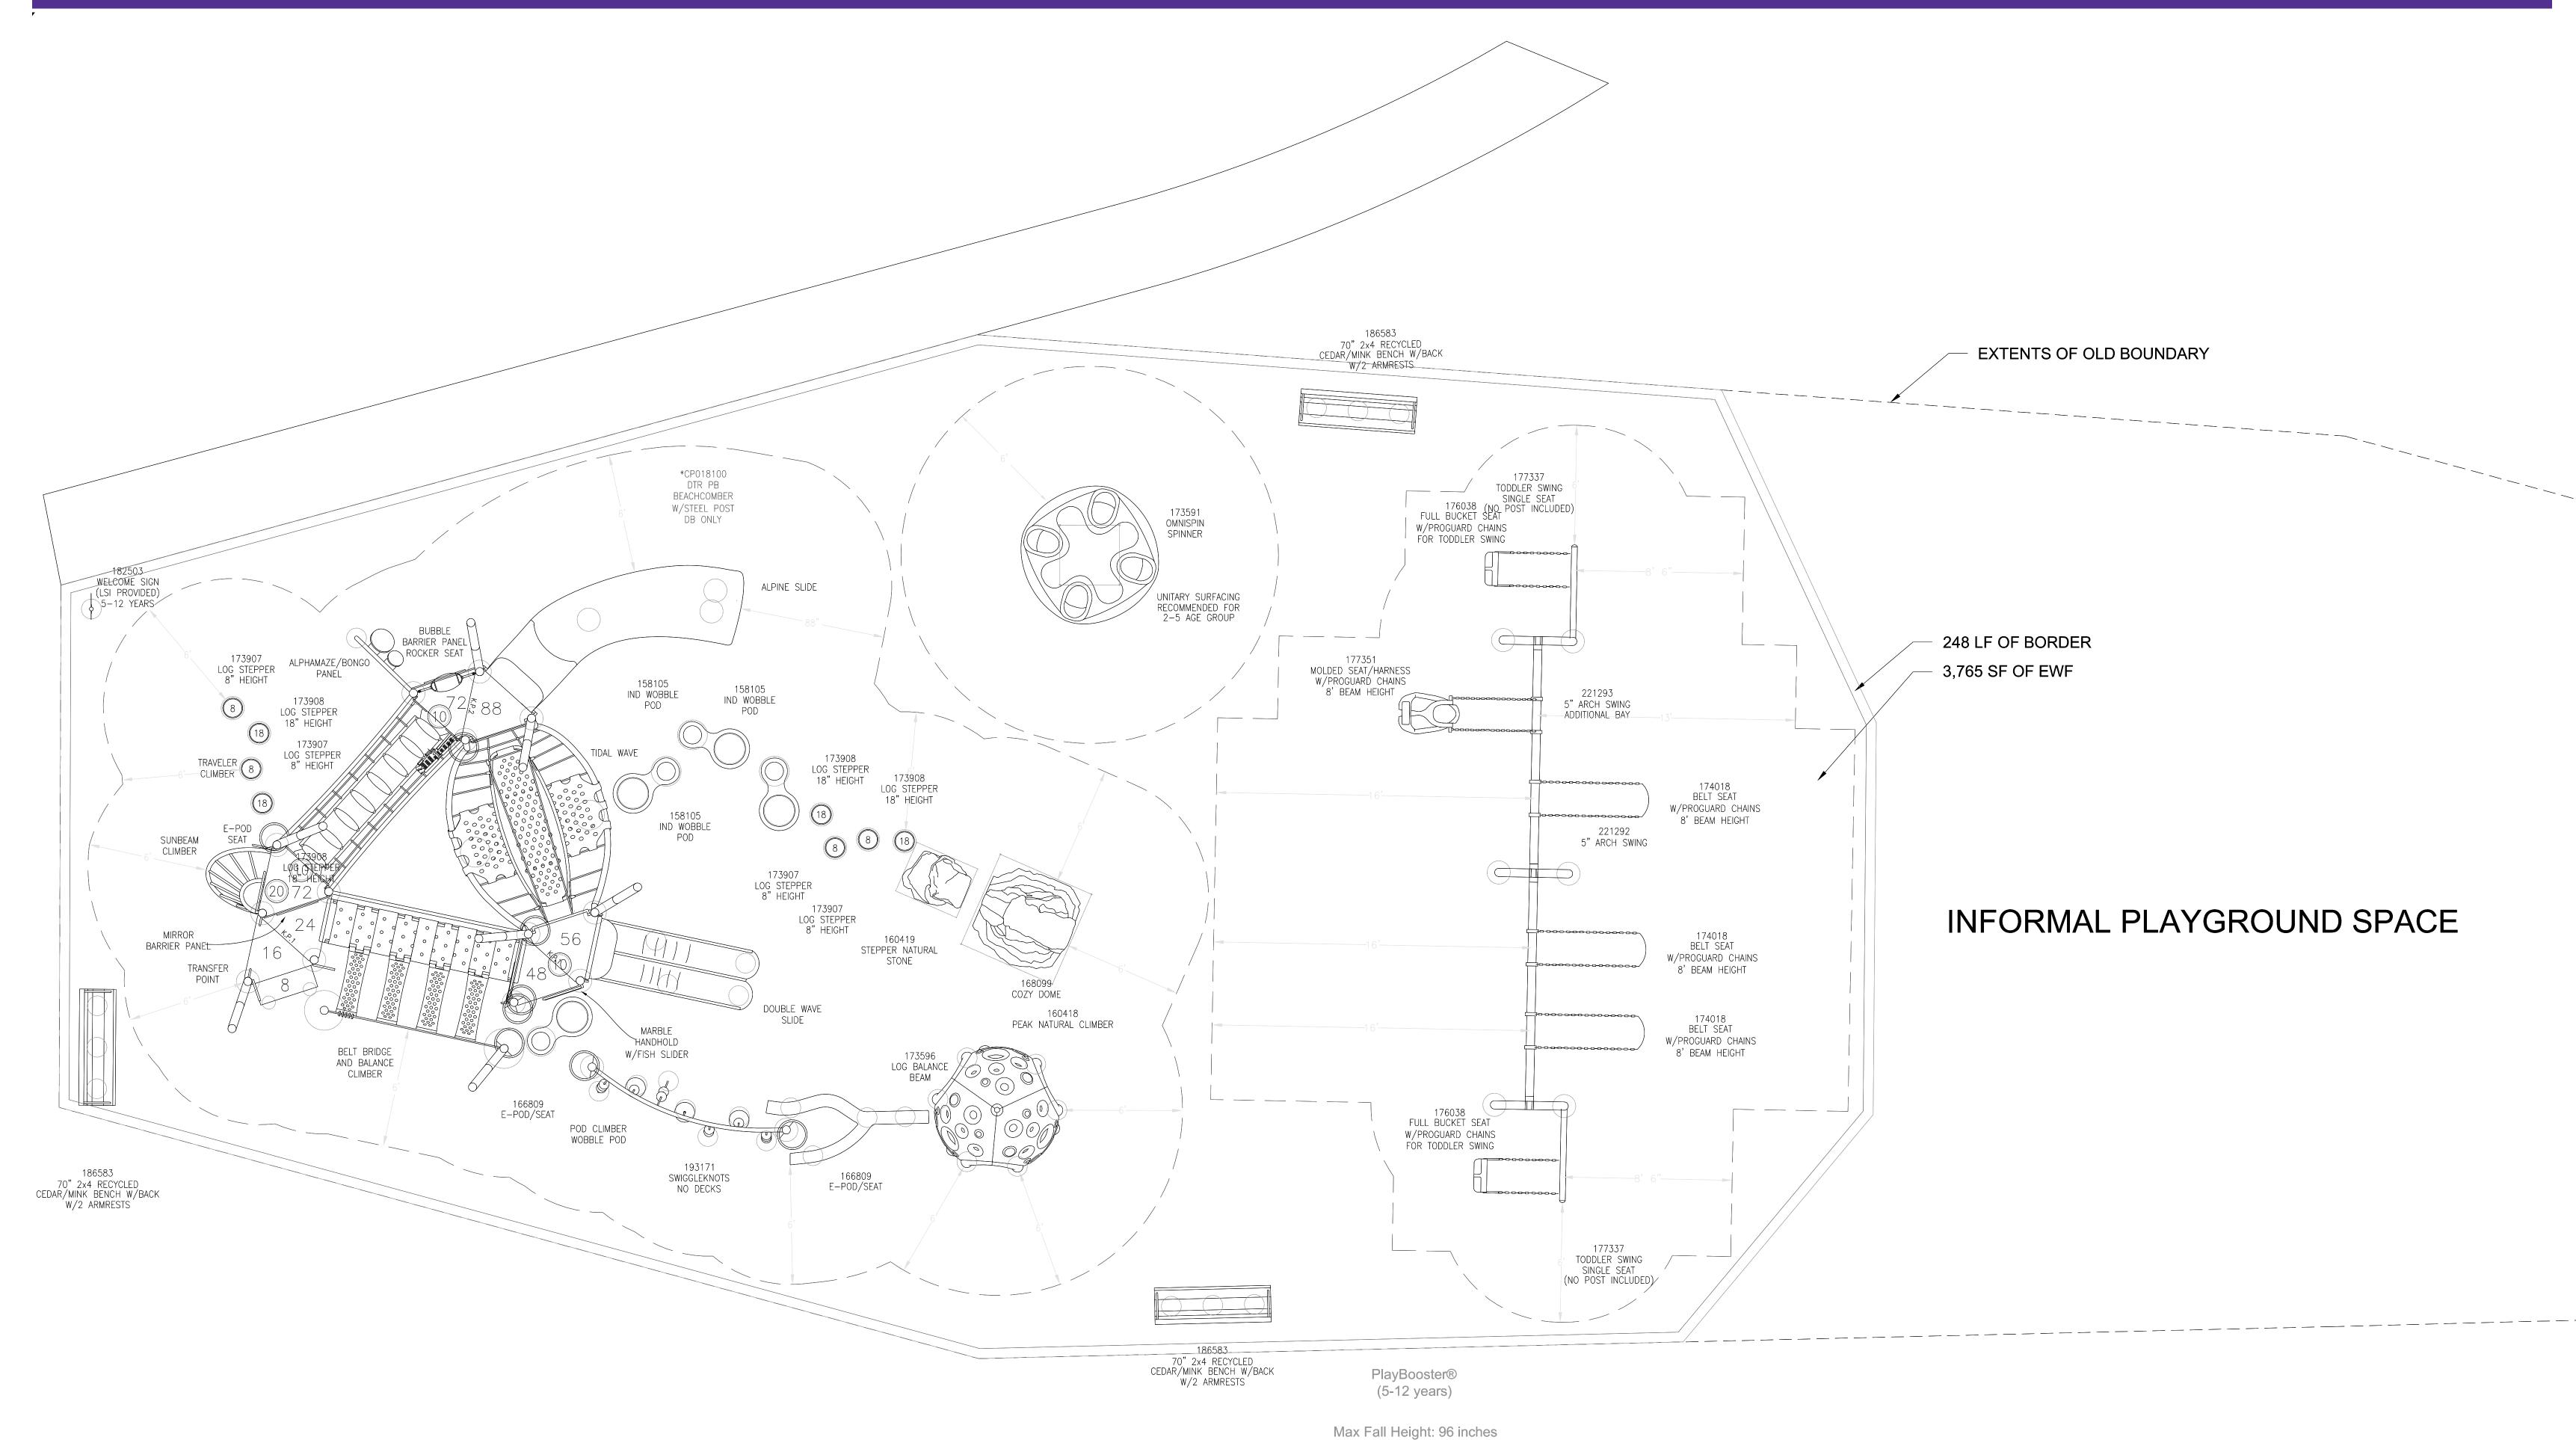

rash cans and stormwater management

### Project Description

- Design and construction of a new multi-age playground
- •Removal and disposal of the existing play equipment
- •Site Orientation:
  - 9-acre parcel







#### PRESENTATION GAME PLAN



Review of Polls/Survey Results
Playground in Plan View
Renderings
Select Developmental Benefits

Questions + Answers

#### POLL/SURVEY RESULTS









Traditional





Form





Function



Individual Space

Group Play

#### EXPLORATION SLIDERS









Physical Play





Intuitive







Bold Colors

Calmer Colors

#### SWING TYPES



















#### CLIMBING TYPES





















#### SLIDING TYPES



















#### SPINNING TYPES



















#### FREESTANDING TYPES





















#### PLAYGROUND IN PLAN VIEW





#### AGE GROUPINGS





#### AGE GROUPINGS





#### WHAT ABOUT THE CAREGIVERS?











Captain's Cove



007028CC-1-3 • 11.24.2021

















### 

## If you have questions or comments, please type them into the chat.





### Thank You!