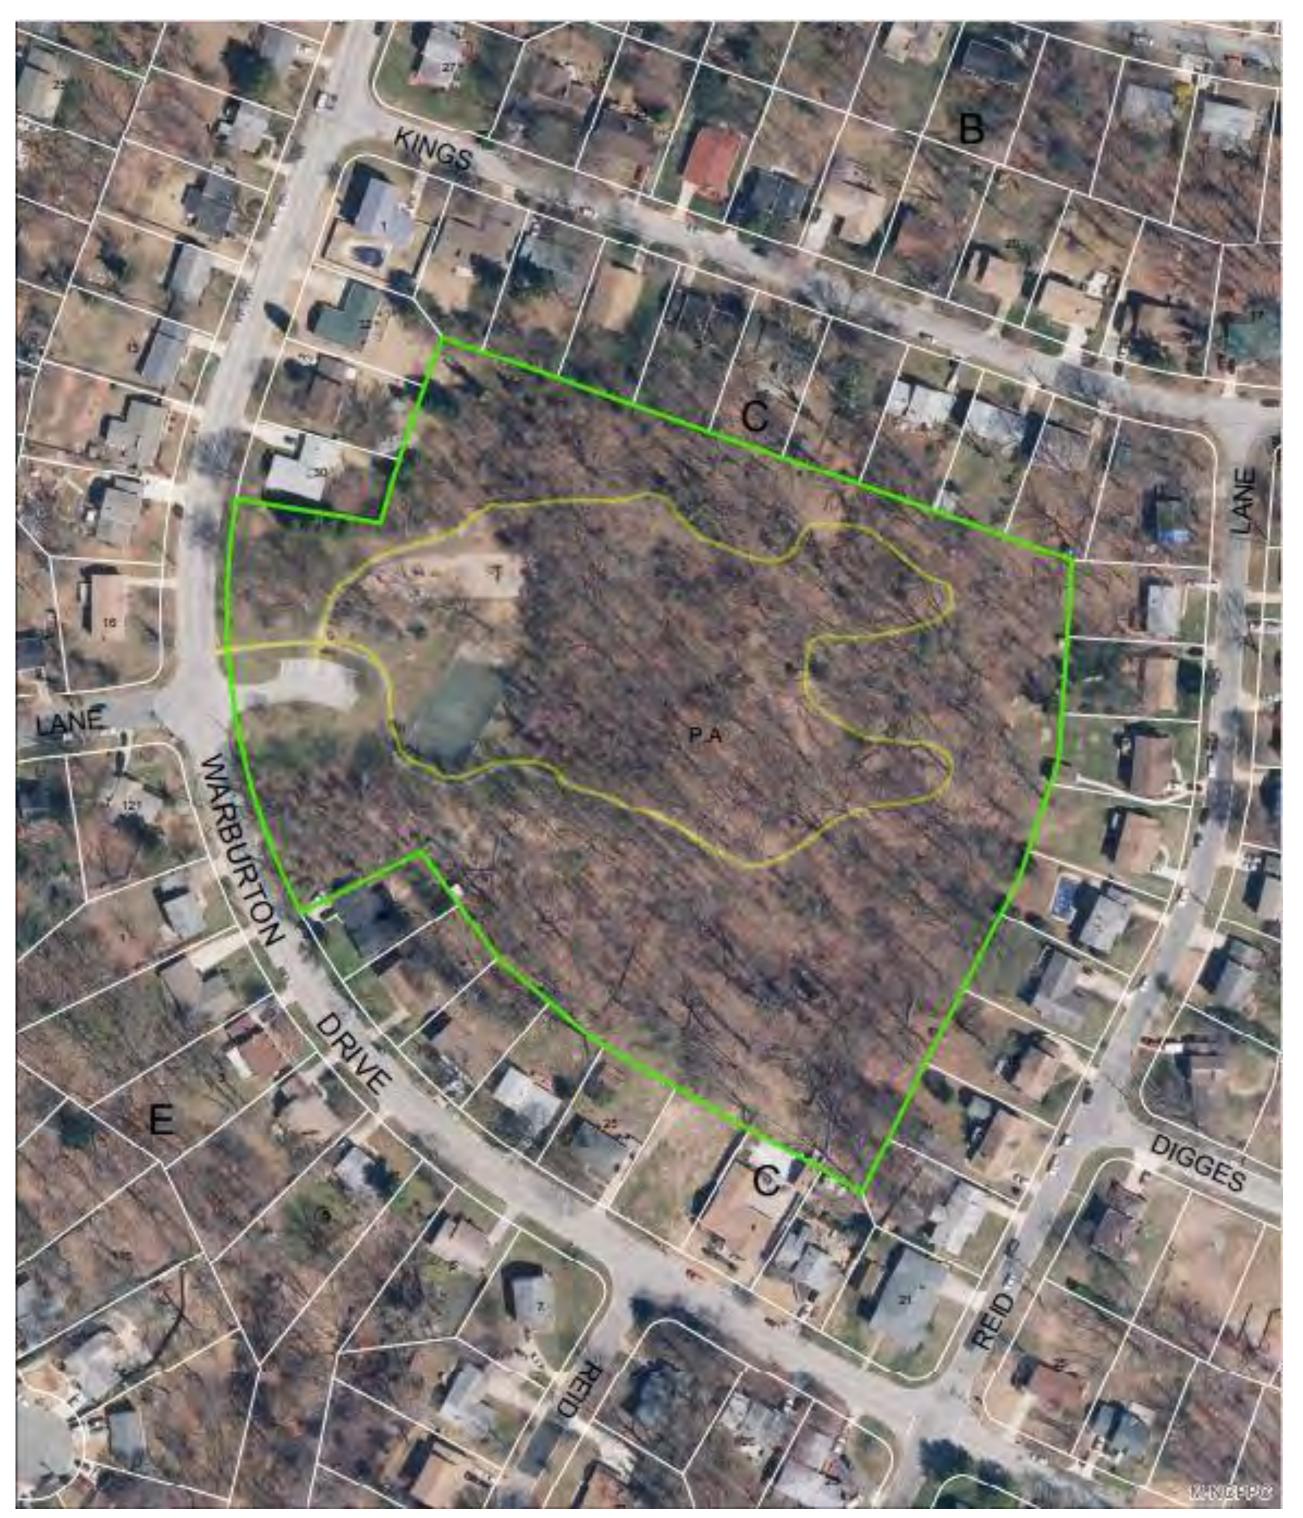

### Project Description

- Design and construction of a new multi-age playground
- •Removal and disposal of the existing play equipment
- •Site Orientation:
  - 9-acre parcel