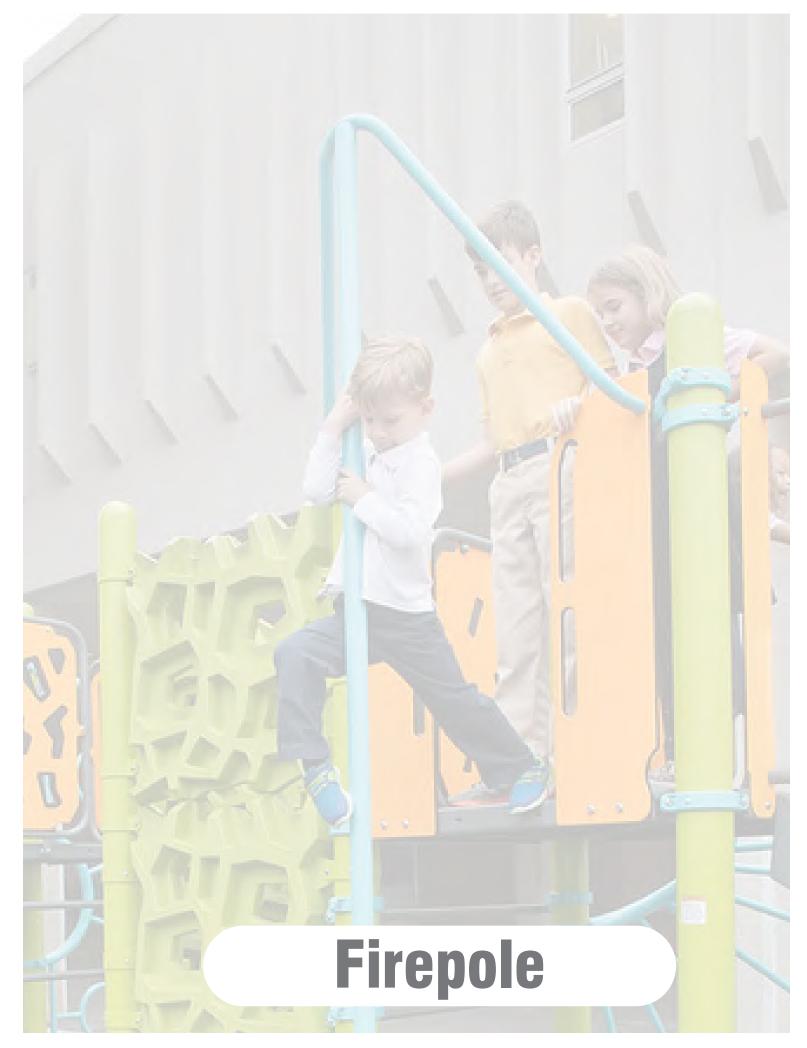

, shade, and water fountains
- Safety features such as signage, fencing, and adequate lighting
- Maintenance needs such as trash cans and stormwater management

### Project Description

- Design and construction of a new multi-age playground
- •Removal and disposal of the existing play equipment
- •Site Orientation:
  - 9-acre parcel







#### PRESENTATION GAME PLAN



Review of Polls/Survey Results
Playground in Plan View
Renderings
Select Developmental Benefits

Questions + Answers

#### POLL/SURVEY RESULTS









Traditional





Form





Function



Individual Space

Group Play

#### EXPLORATION SLIDERS









Physical Play





Intuitive







Bold Colors

Calmer Colors

#### SWING TYPES



















#### CLIMBING TYPES





















#### SLIDING TYPES



















#### SPINNING TYPES



















#### FREESTANDING TYPES





















#### PLAYGROUND IN PLAN VIEW





#### AGE GROUPINGS





#### AGE GROUPINGS





#### WHAT ABOUT THE CAREGIVERS?











Captain's Cove



007028CC-1-3 • 11.24.2021

















### 

## If you have questions or comments, please type them into the chat.





### Thank You!