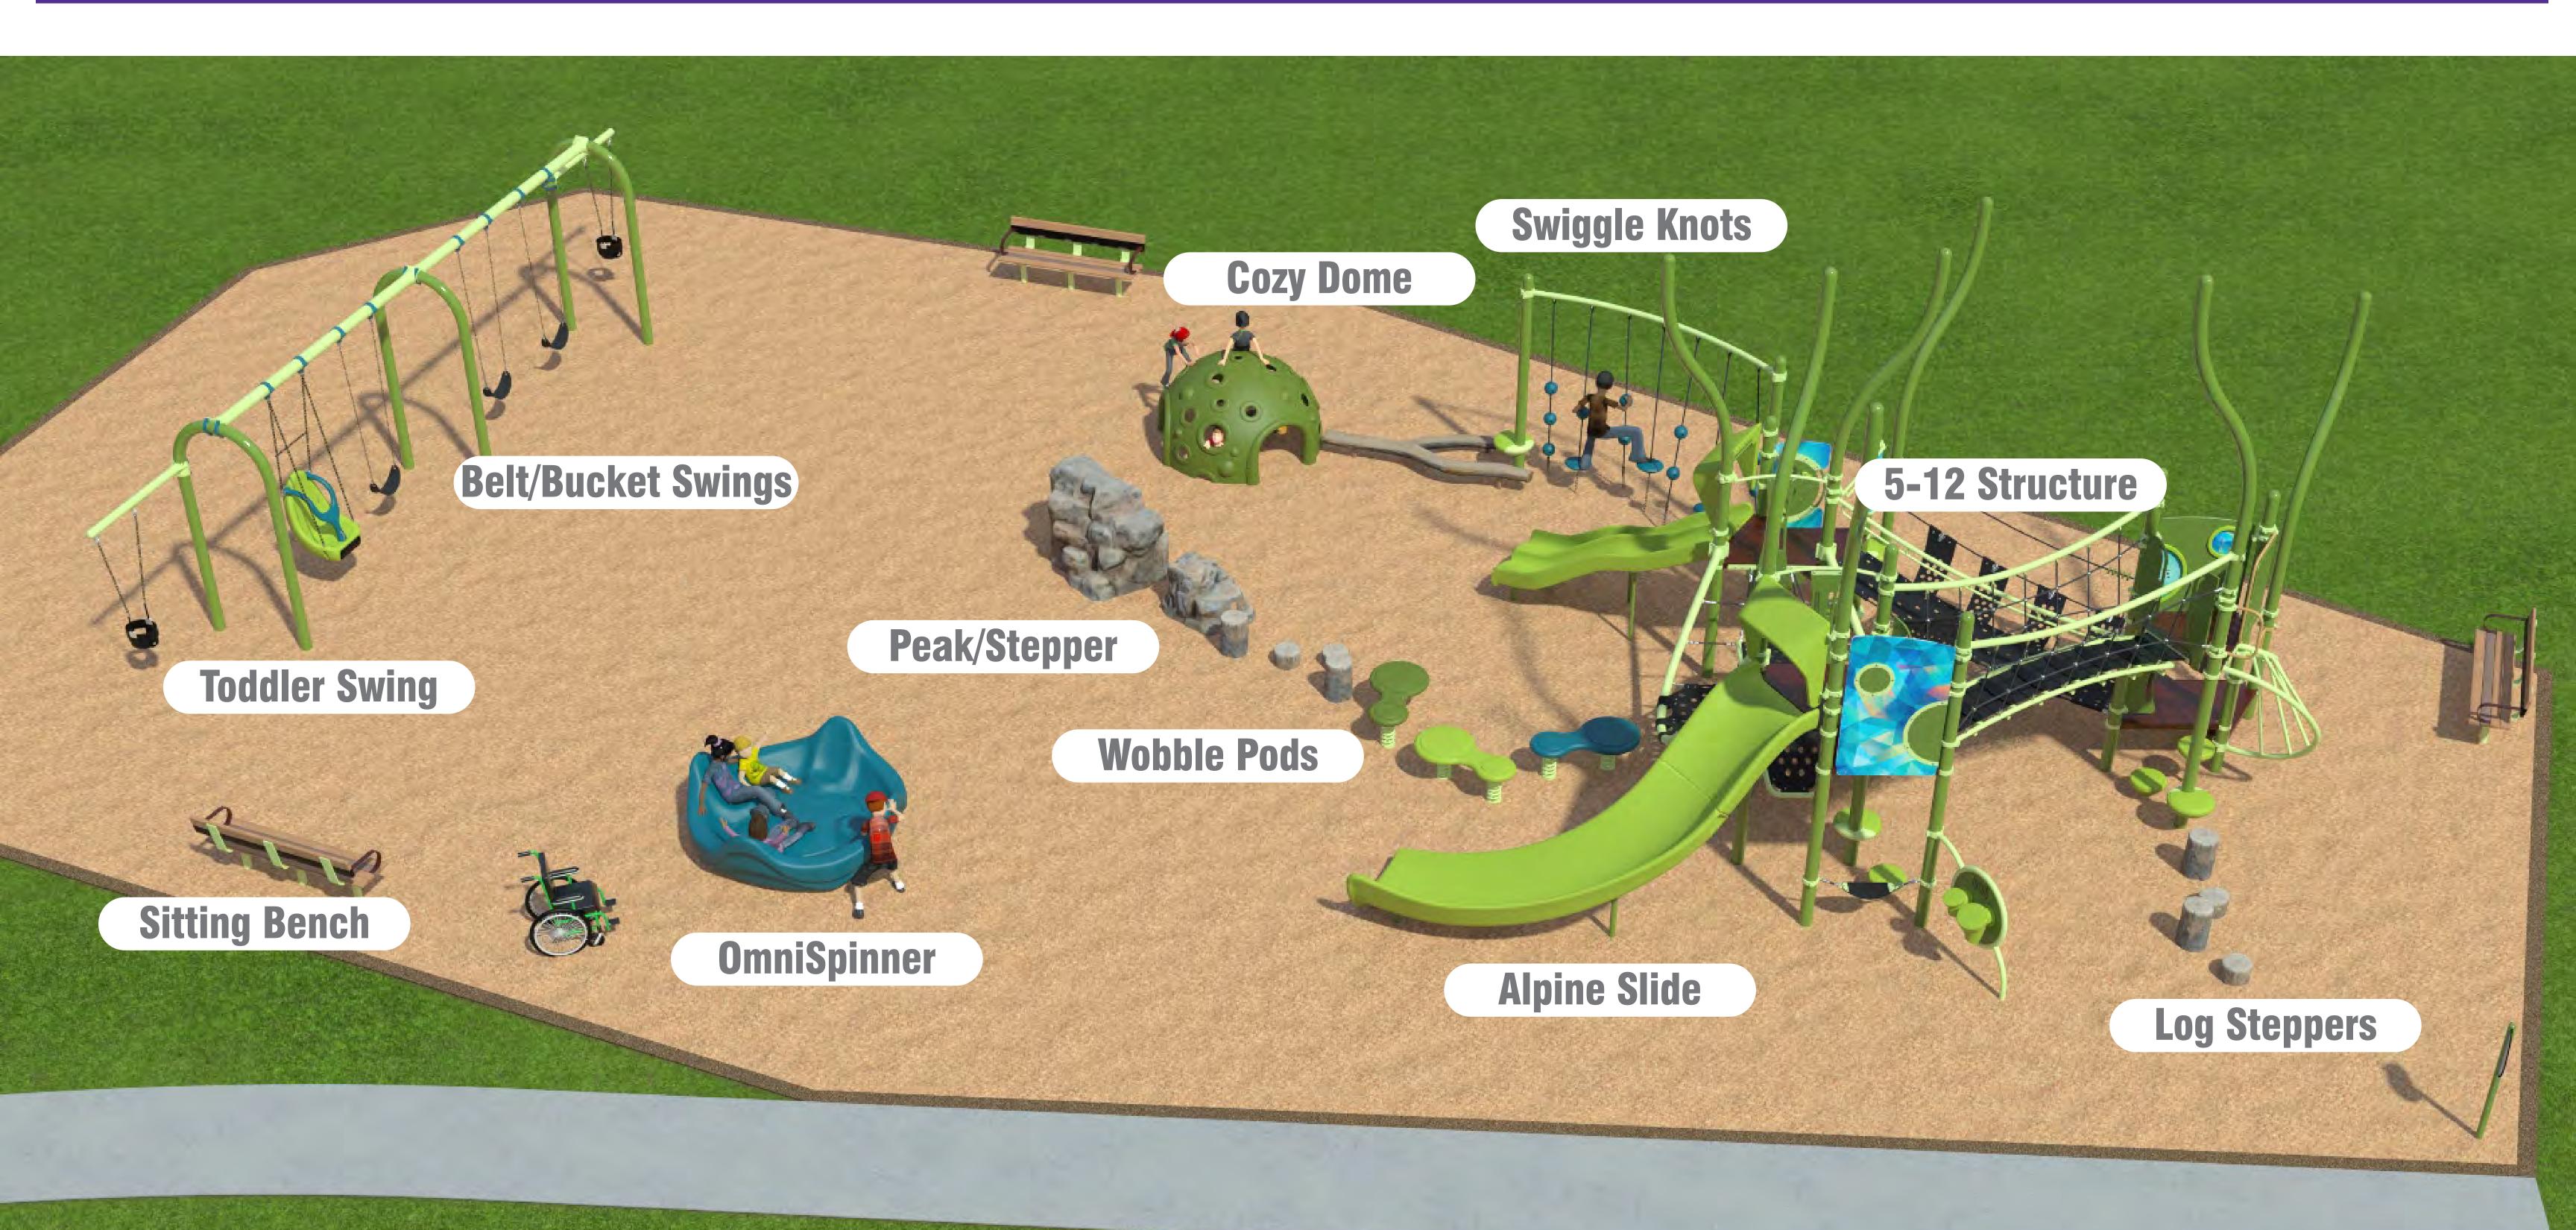

f a new multi-age playground
- •Removal and disposal of the existing play equipment
- •Site Orientation:
  - 9-acre parcel







#### PRESENTATION GAME PLAN



Review of Polls/Survey Results
Playground in Plan View
Renderings
Select Developmental Benefits

Questions + Answers

#### POLL/SURVEY RESULTS









Traditional





Form





Function



Individual Space

Group Play

#### EXPLORATION SLIDERS









Physical Play





Intuitive







Bold Colors

Calmer Colors

#### SWING TYPES



















#### CLIMBING TYPES





















#### SLIDING TYPES



















#### SPINNING TYPES



















#### FREESTANDING TYPES





















#### PLAYGROUND IN PLAN VIEW





#### AGE GROUPINGS





#### AGE GROUPINGS





#### WHAT ABOUT THE CAREGIVERS?











Captain's Cove



007028CC-1-3 • 11.24.2021

















### 

## If you have questions or comments, please type them into the chat.





### Thank You!