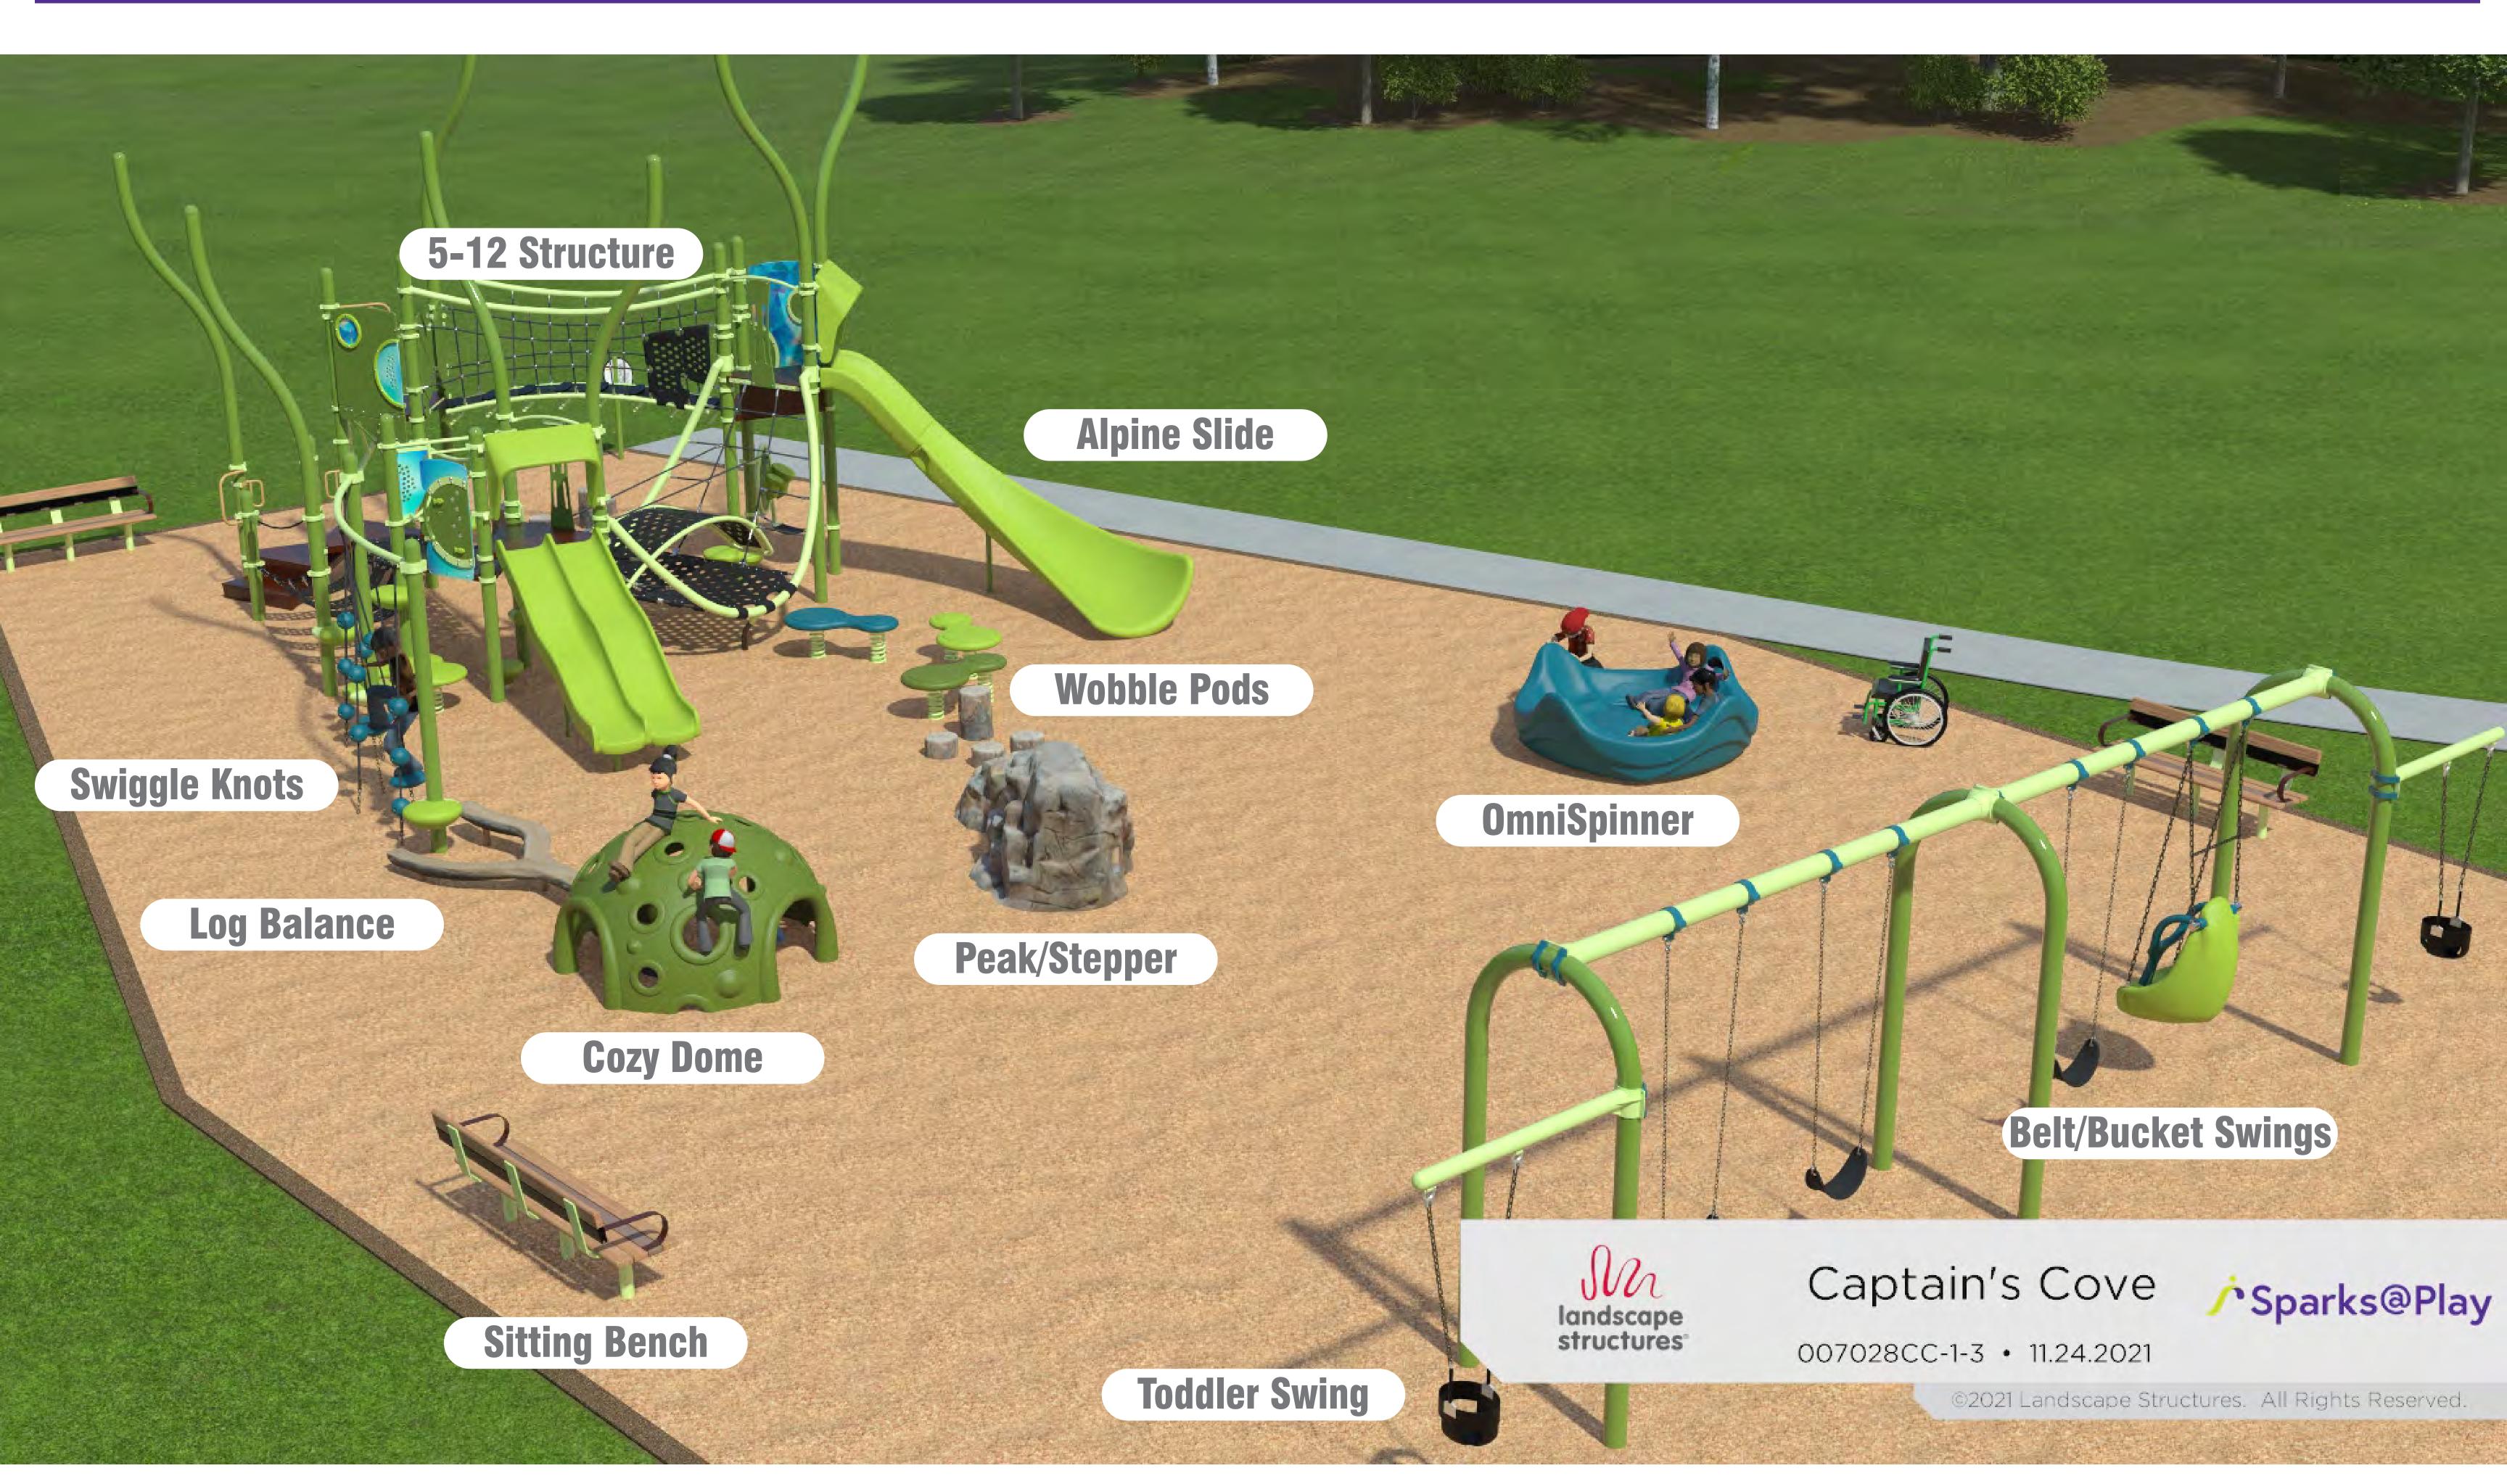

existing play equipment
- •Site Orientation:
  - 9-acre parcel







#### PRESENTATION GAME PLAN



Review of Polls/Survey Results
Playground in Plan View
Renderings
Select Developmental Benefits

Questions + Answers

#### POLL/SURVEY RESULTS









Traditional





Form





Function



Individual Space

Group Play

#### EXPLORATION SLIDERS









Physical Play





Intuitive







Bold Colors

Calmer Colors

#### SWING TYPES



















#### CLIMBING TYPES





















#### SLIDING TYPES



















#### SPINNING TYPES



















#### FREESTANDING TYPES





















#### PLAYGROUND IN PLAN VIEW





#### AGE GROUPINGS





#### AGE GROUPINGS





#### WHAT ABOUT THE CAREGIVERS?











Captain's Cove



007028CC-1-3 • 11.24.2021

















### 

## If you have questions or comments, please type them into the chat.





### Thank You!