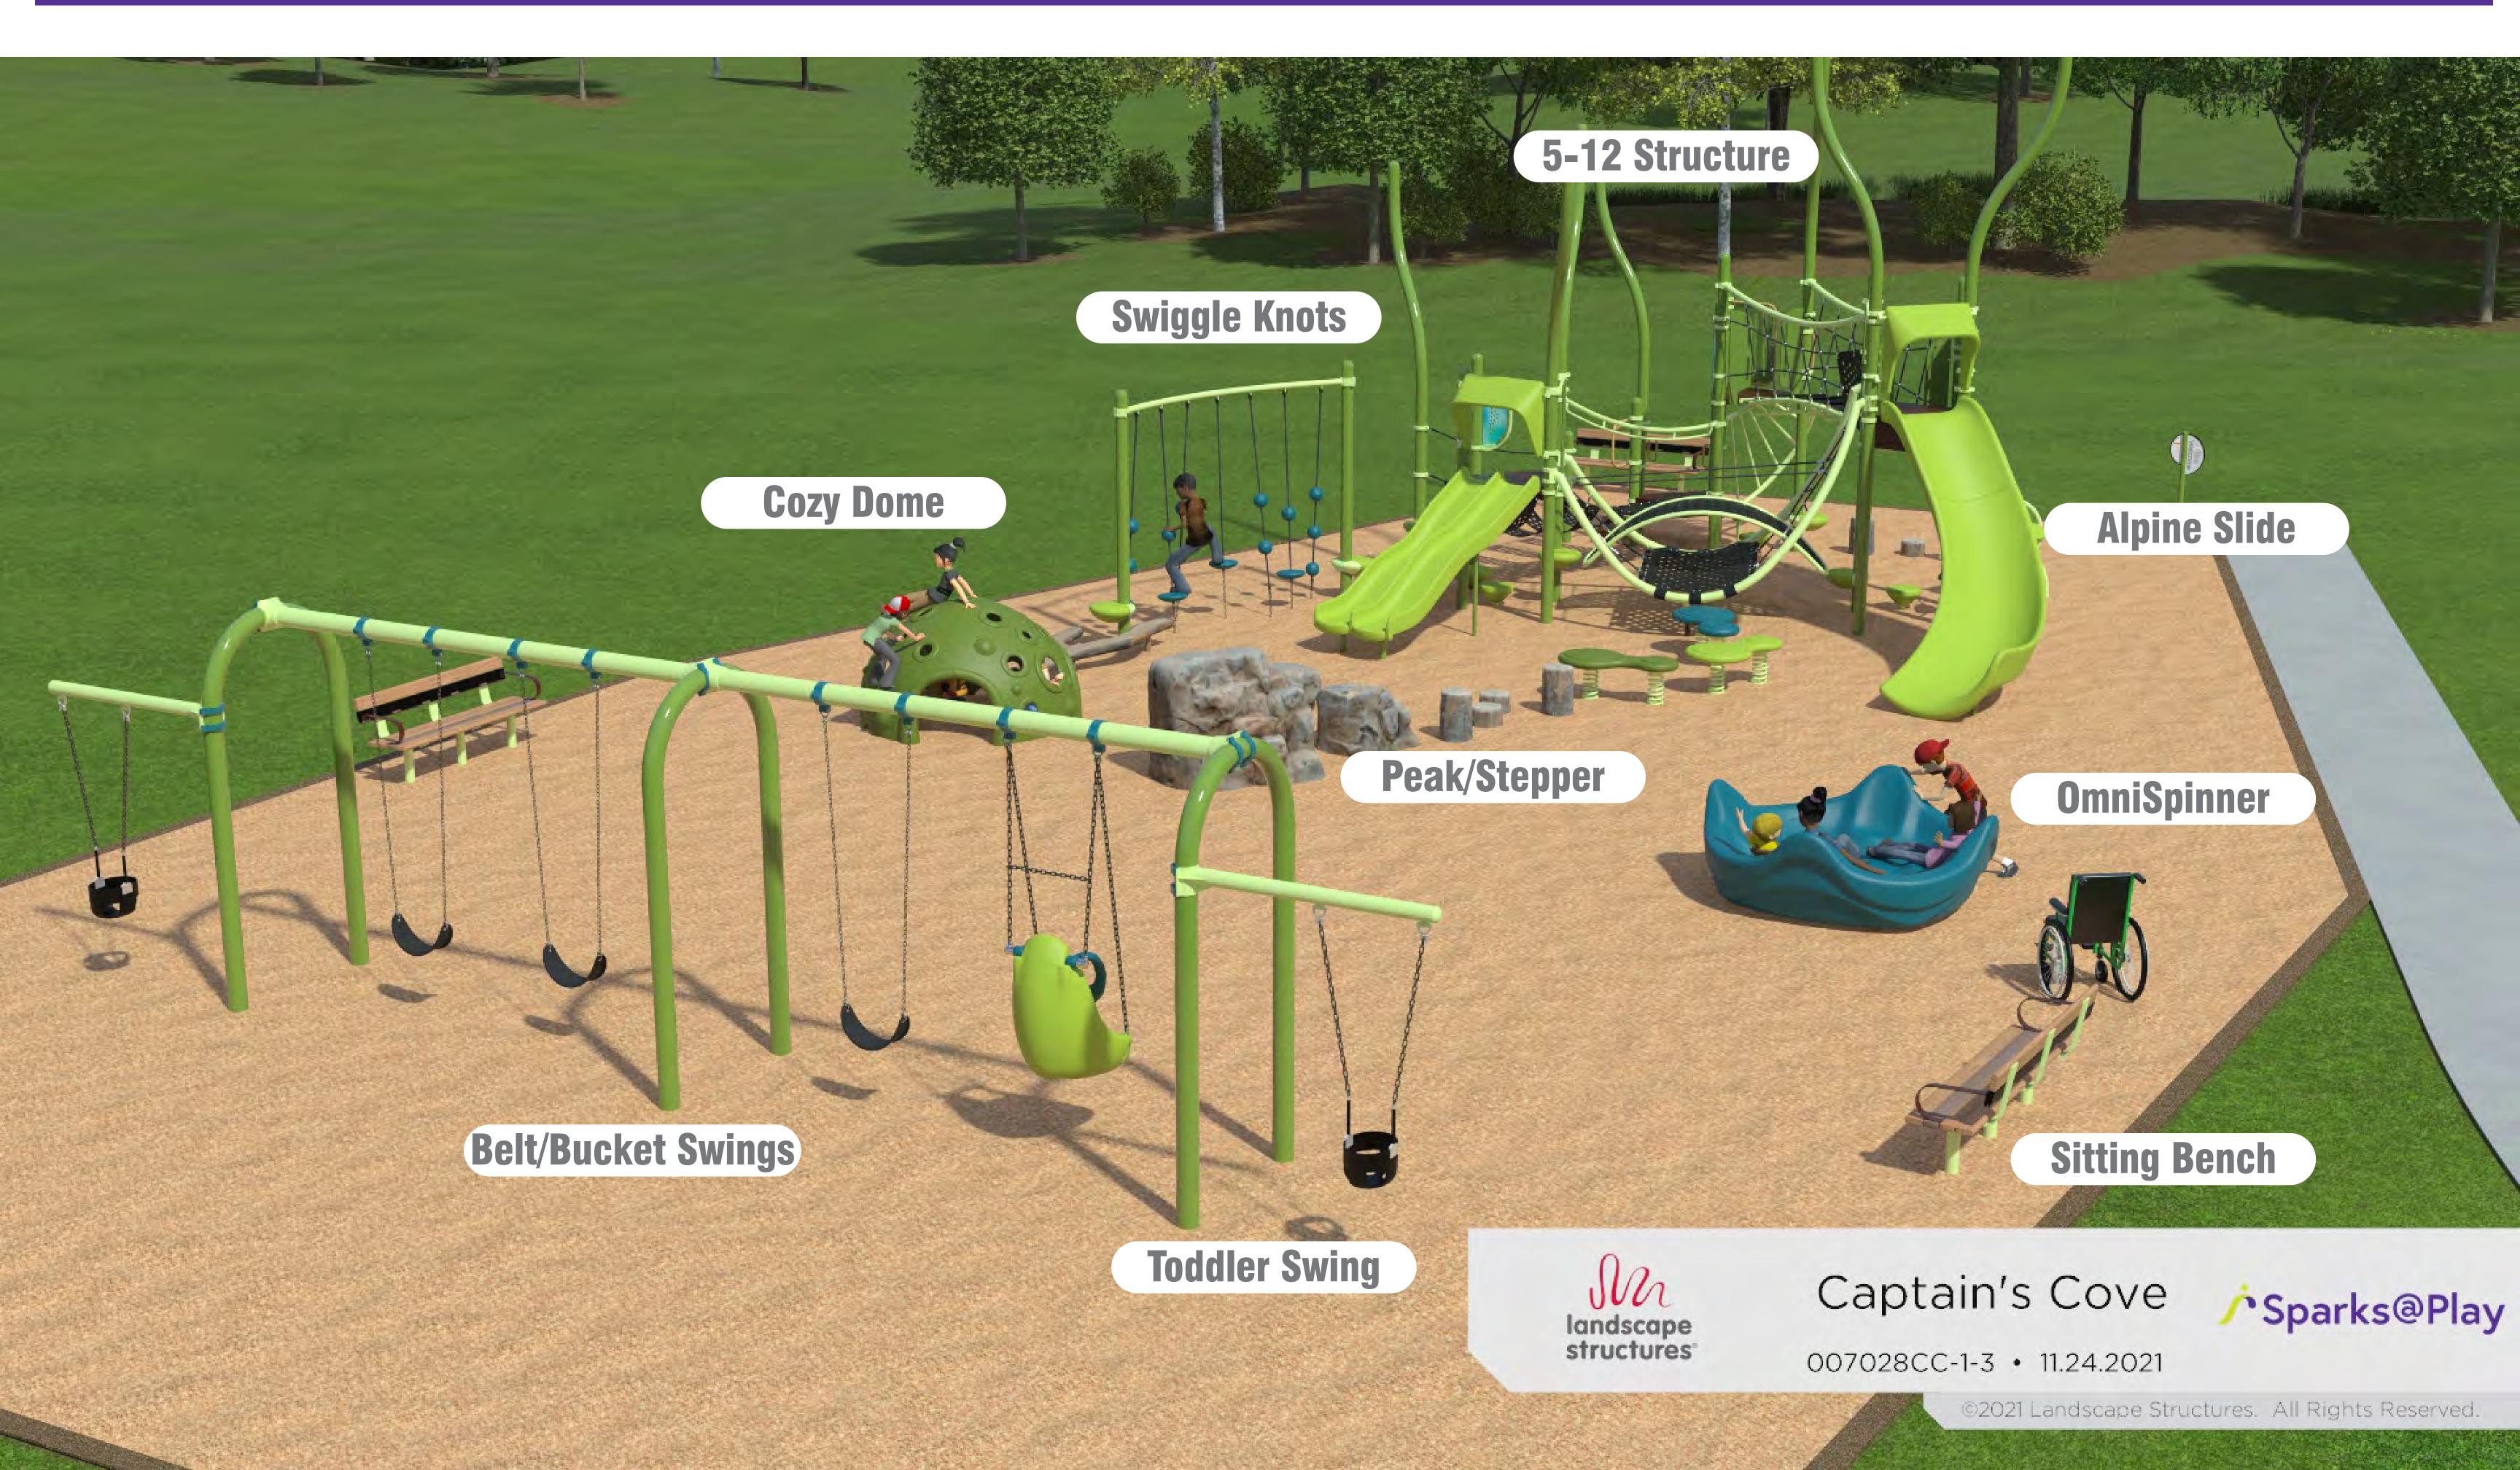

sting play equipment
- •Site Orientation:
  - 9-acre parcel







#### PRESENTATION GAME PLAN



Review of Polls/Survey Results
Playground in Plan View
Renderings
Select Developmental Benefits

Questions + Answers

#### POLL/SURVEY RESULTS









Traditional





Form





Function



Individual Space

Group Play

#### EXPLORATION SLIDERS









Physical Play





Intuitive







Bold Colors

Calmer Colors

#### SWING TYPES



















#### CLIMBING TYPES





















#### SLIDING TYPES



















#### SPINNING TYPES



















#### FREESTANDING TYPES





















#### PLAYGROUND IN PLAN VIEW





#### AGE GROUPINGS





#### AGE GROUPINGS





#### WHAT ABOUT THE CAREGIVERS?











Captain's Cove



007028CC-1-3 • 11.24.2021

















### 

## If you have questions or comments, please type them into the chat.





### Thank You!