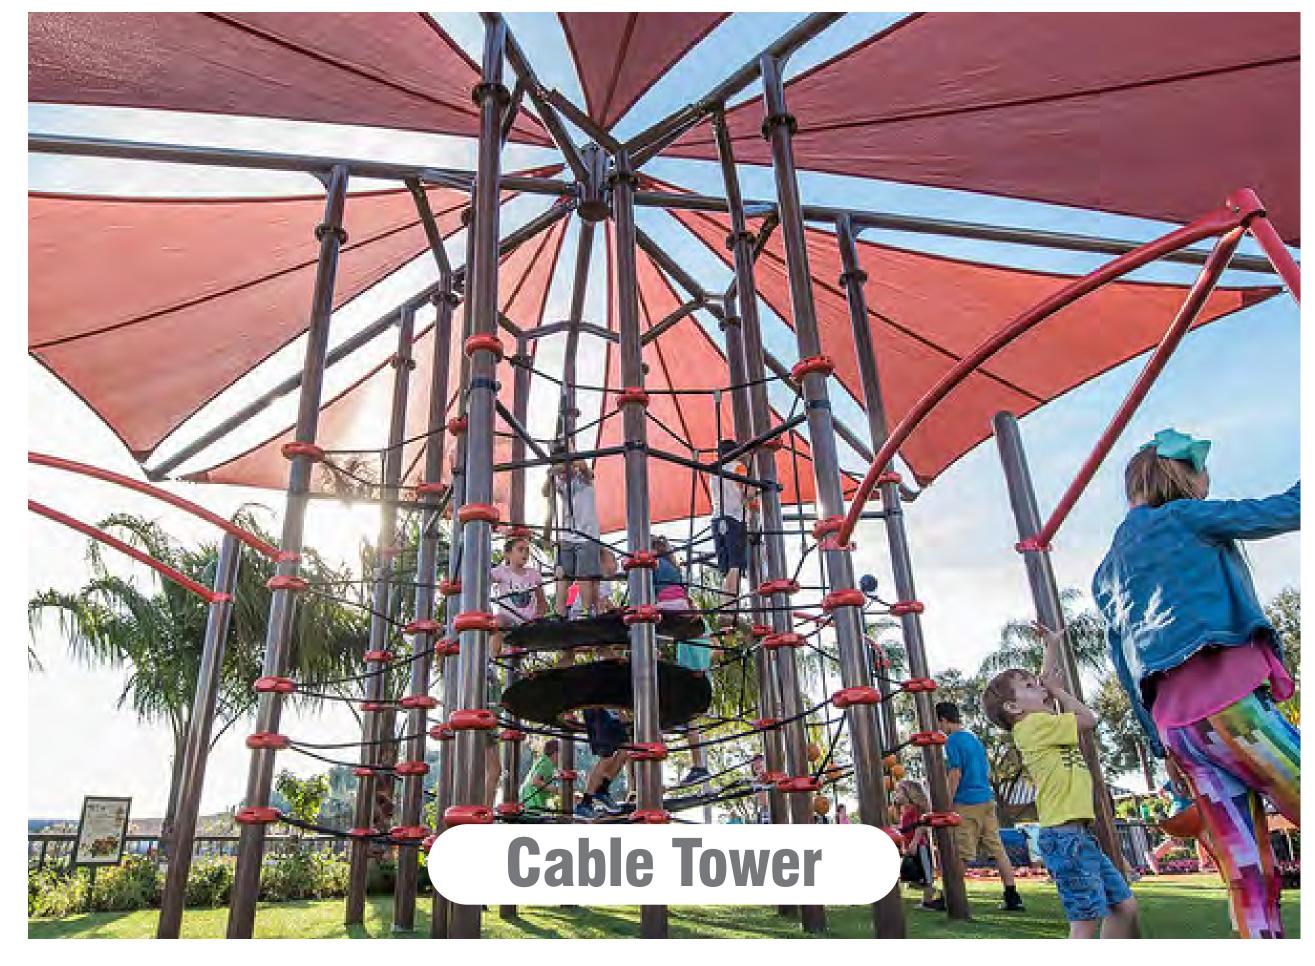

- Comfort facilities such as seating, shade, and water fountains
- Safety features such as signage, fencing, and adequate lighting
- Maintenance needs such as trash cans and stormwater management

### Project Description

- Design and construction of a new multi-age playground
- •Removal and disposal of the existing play equipment
- •Site Orientation:
  - 9-acre parcel







#### PRESENTATION GAME PLAN



Review of Polls/Survey Results
Playground in Plan View
Renderings
Select Developmental Benefits

Questions + Answers

#### POLL/SURVEY RESULTS









Traditional





Form





Function



Individual Space

Group Play

#### EXPLORATION SLIDERS









Physical Play





Intuitive







Bold Colors

Calmer Colors

#### SWING TYPES



















#### CLIMBING TYPES





















#### SLIDING TYPES



















#### SPINNING TYPES



















#### FREESTANDING TYPES





















#### PLAYGROUND IN PLAN VIEW





#### AGE GROUPINGS





#### AGE GROUPINGS





#### WHAT ABOUT THE CAREGIVERS?











Captain's Cove



007028CC-1-3 • 11.24.2021

















### 

## If you have questions or comments, please type them into the chat.





### Thank You!