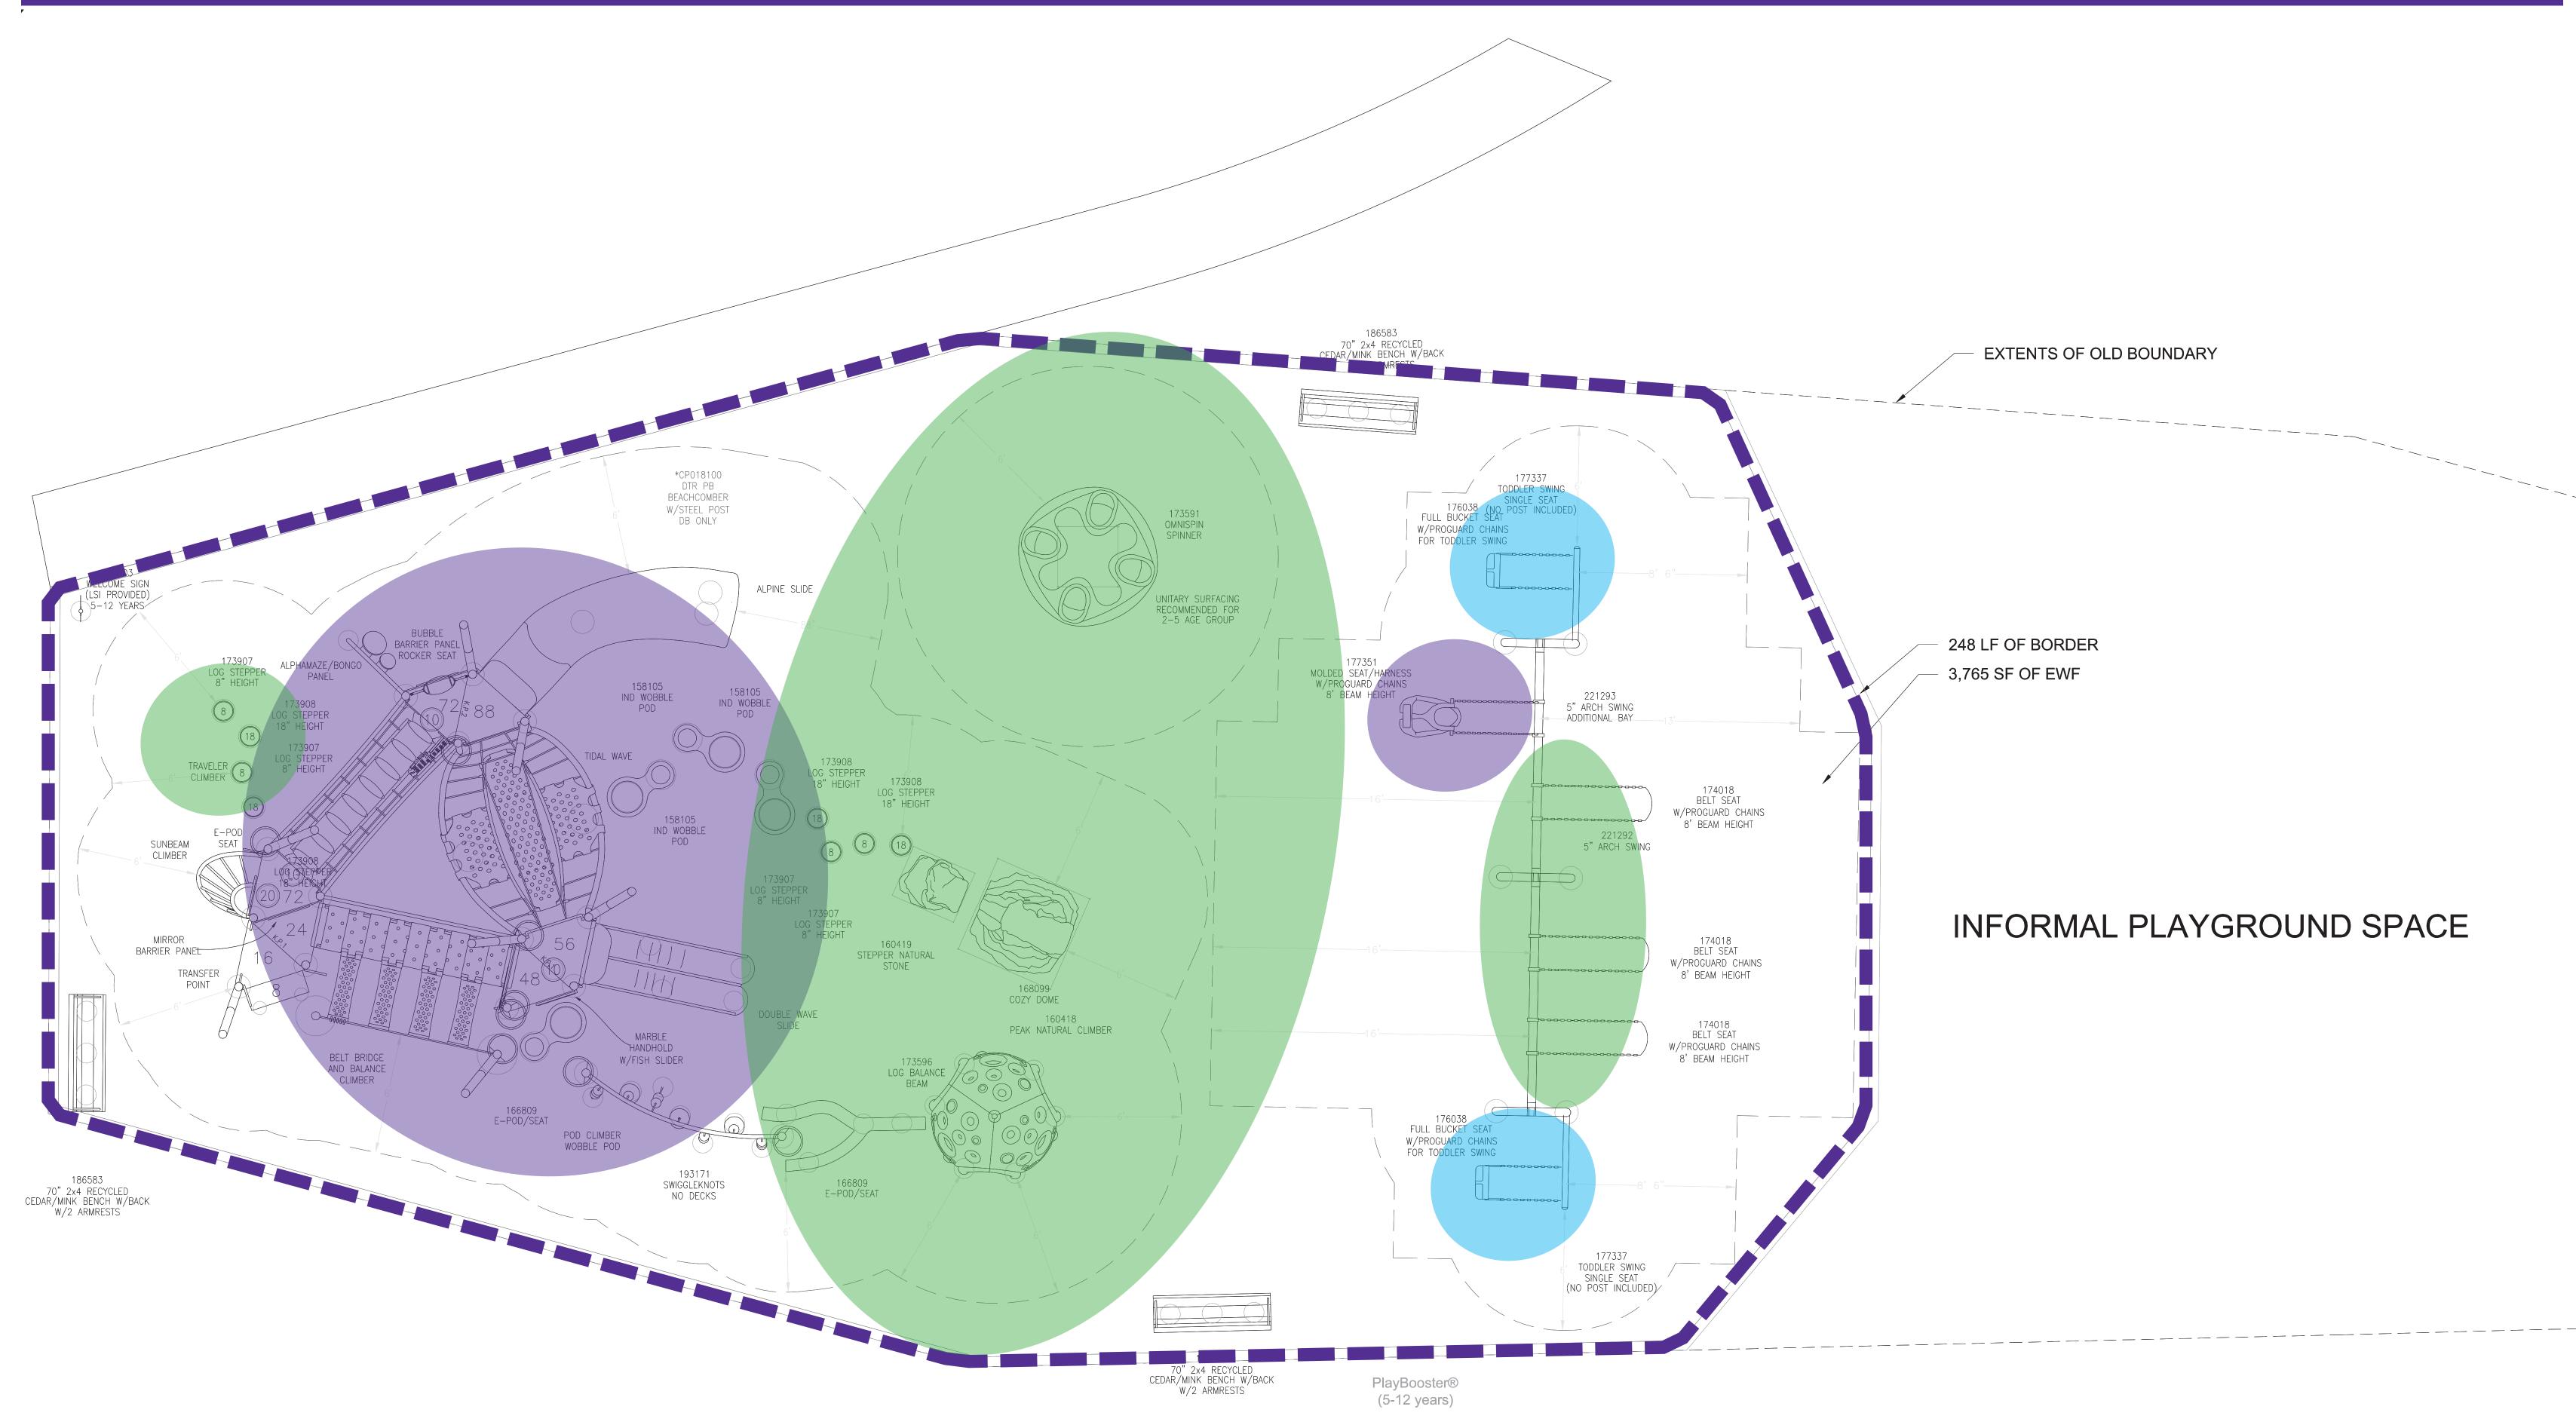

Description

- Design and construction of a new multi-age playground
- •Removal and disposal of the existing play equipment
- •Site Orientation:
  - 9-acre parcel







#### PRESENTATION GAME PLAN



Review of Polls/Survey Results
Playground in Plan View
Renderings
Select Developmental Benefits

Questions + Answers

#### POLL/SURVEY RESULTS









Traditional





Form





Function



Individual Space

Group Play

#### EXPLORATION SLIDERS









Physical Play





Intuitive







Bold Colors

Calmer Colors

#### SWING TYPES



















#### CLIMBING TYPES





















#### SLIDING TYPES



















#### SPINNING TYPES



















#### FREESTANDING TYPES





















#### PLAYGROUND IN PLAN VIEW





#### AGE GROUPINGS





#### AGE GROUPINGS





#### WHAT ABOUT THE CAREGIVERS?











Captain's Cove



007028CC-1-3 • 11.24.2021

















### 

## If you have questions or comments, please type them into the chat.





### Thank You!