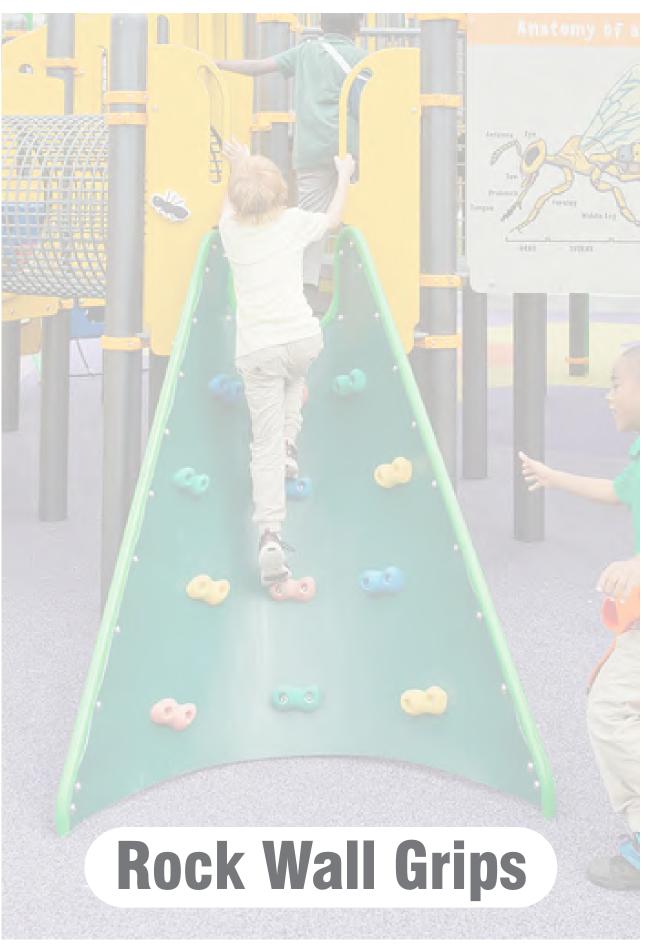

mfort facilities such as seating, shade, and water fountains
- Safety features such as signage, fencing, and adequate lighting
- Maintenance needs such as trash cans and stormwater management

### Project Description

- Design and construction of a new multi-age playground
- •Removal and disposal of the existing play equipment
- •Site Orientation:
  - 9-acre parcel







#### PRESENTATION GAME PLAN



Review of Polls/Survey Results
Playground in Plan View
Renderings
Select Developmental Benefits

Questions + Answers

#### POLL/SURVEY RESULTS









Traditional





Form





Function



Individual Space

Group Play

#### EXPLORATION SLIDERS









Physical Play





Intuitive







Bold Colors

Calmer Colors

#### SWING TYPES



















#### CLIMBING TYPES





















#### SLIDING TYPES



















#### SPINNING TYPES



















#### FREESTANDING TYPES





















#### PLAYGROUND IN PLAN VIEW





#### AGE GROUPINGS





#### AGE GROUPINGS





#### WHAT ABOUT THE CAREGIVERS?











Captain's Cove



007028CC-1-3 • 11.24.2021

















### 

## If you have questions or comments, please type them into the chat.





### Thank You!