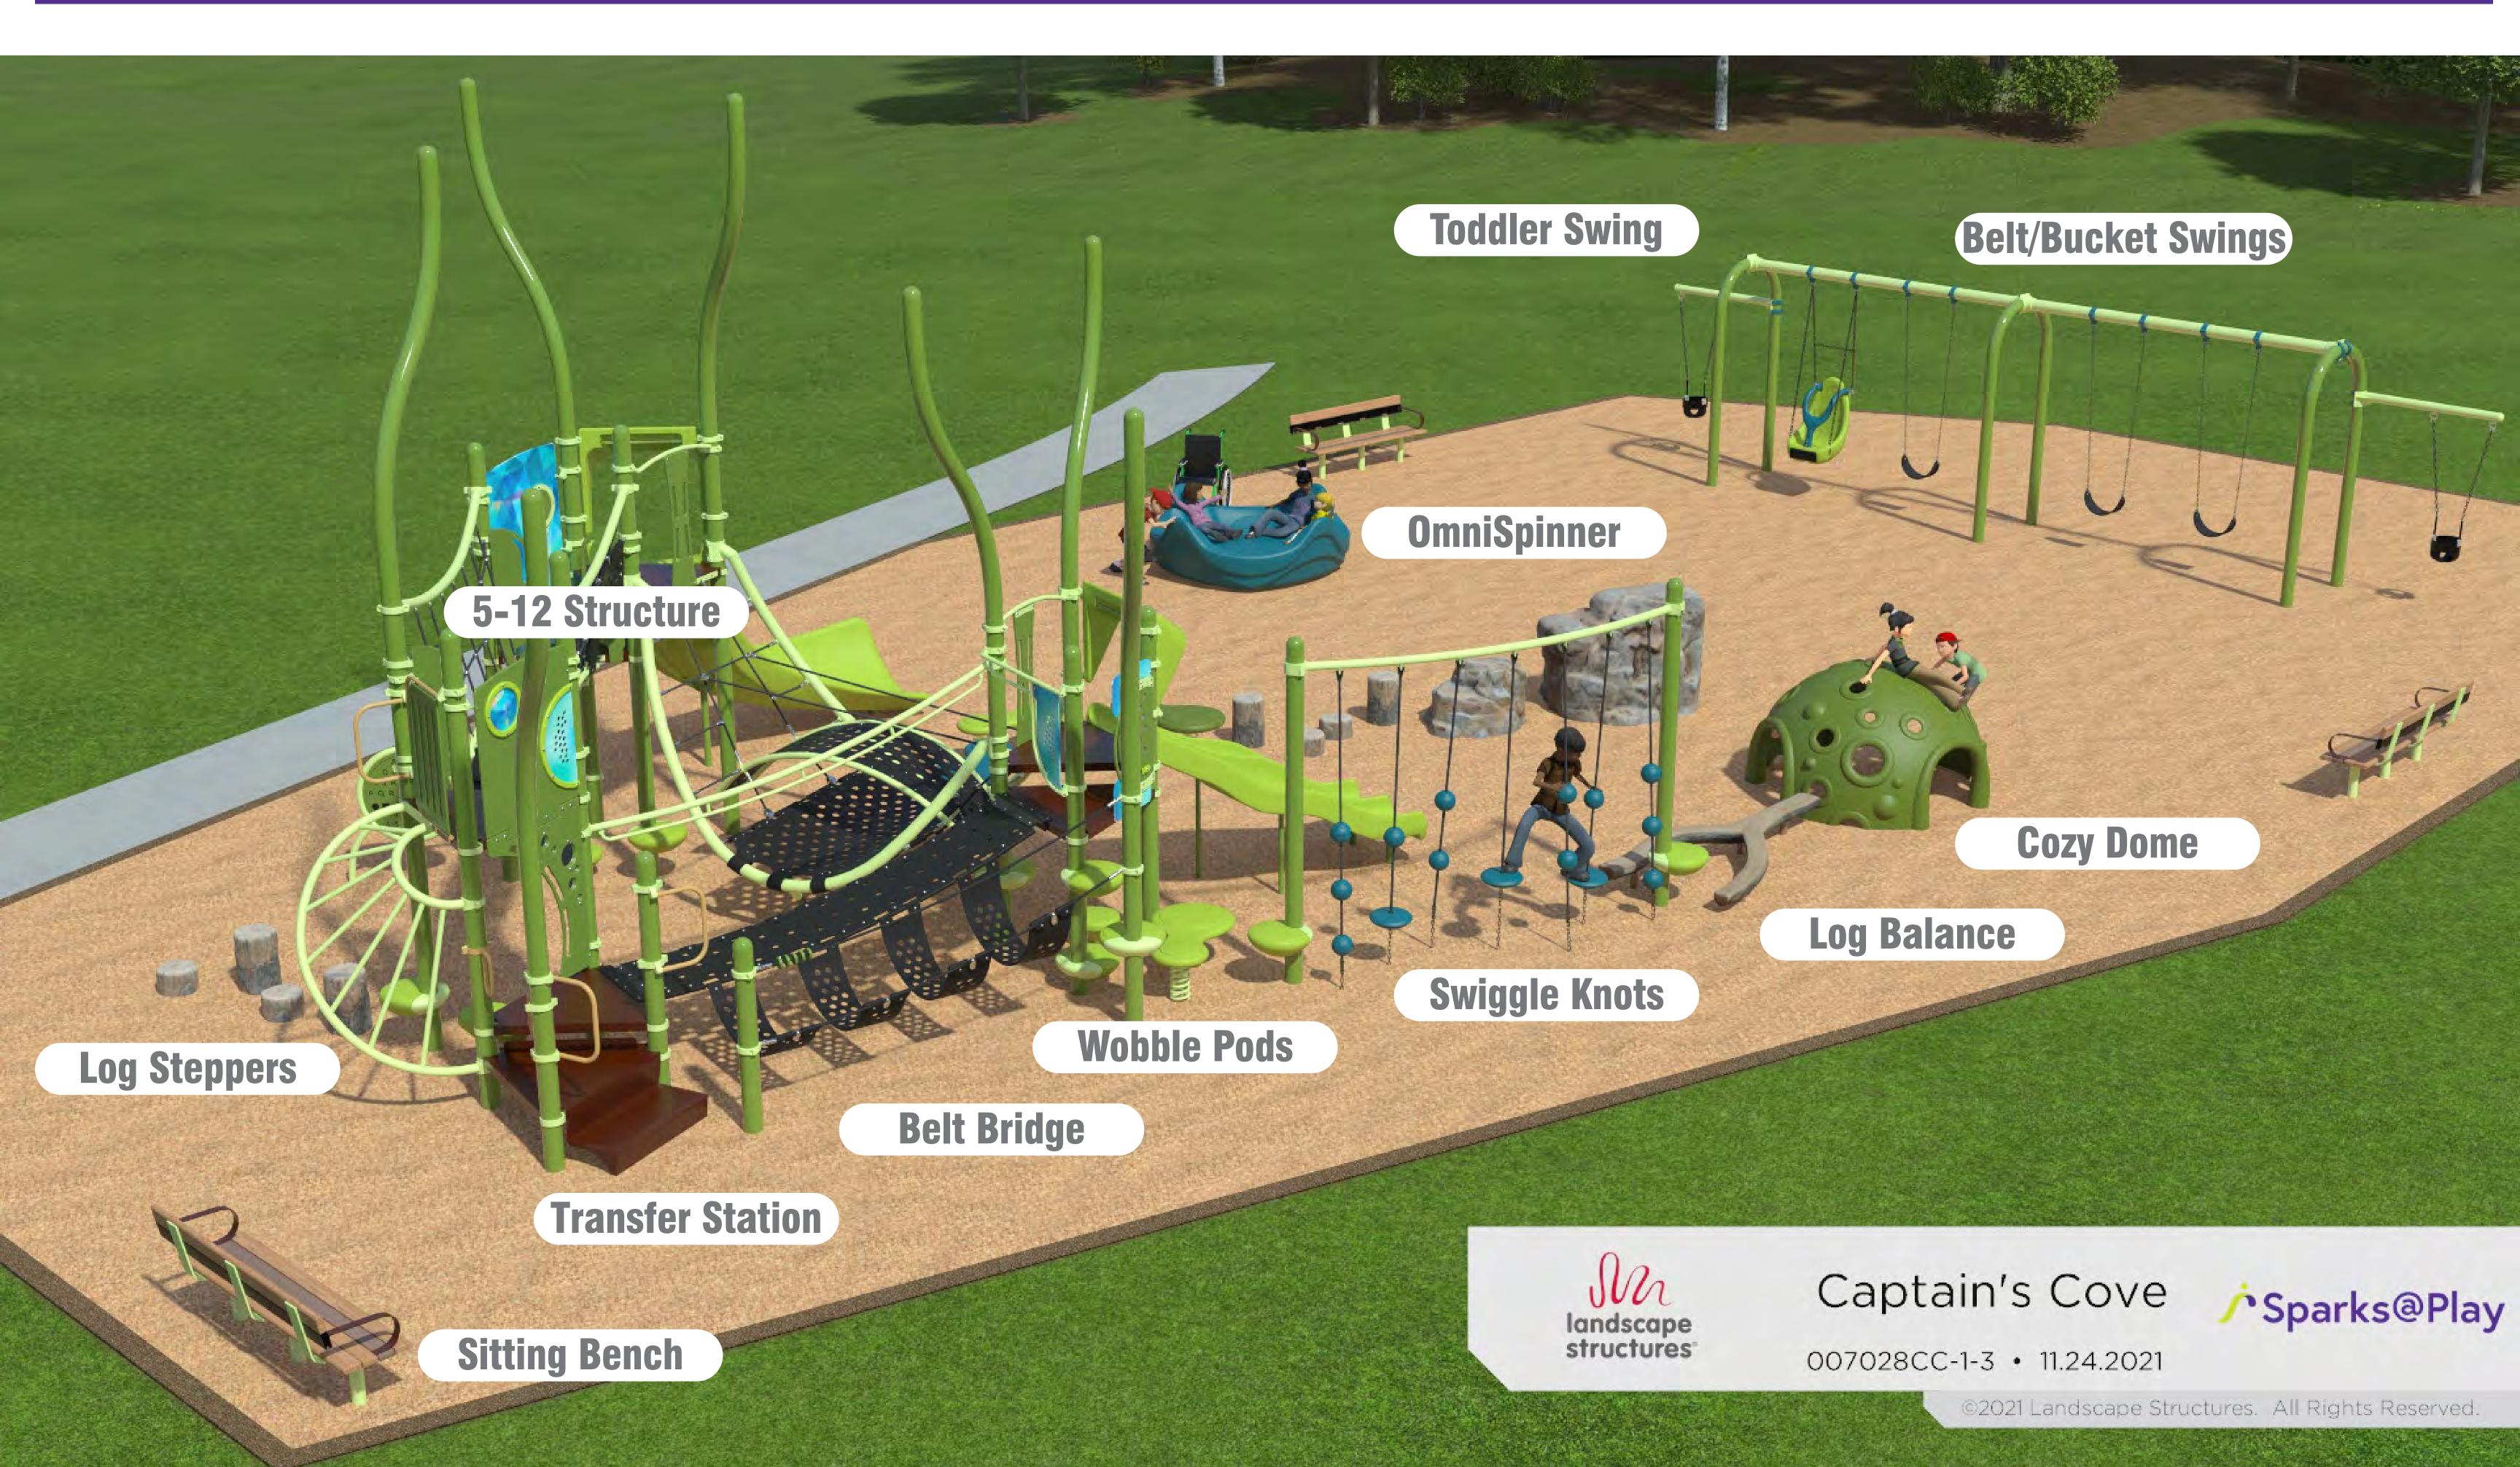

the existing play equipment
- •Site Orientation:
  - 9-acre parcel







#### PRESENTATION GAME PLAN



Review of Polls/Survey Results
Playground in Plan View
Renderings
Select Developmental Benefits

Questions + Answers

#### POLL/SURVEY RESULTS









Traditional





Form





Function



Individual Space

Group Play

#### EXPLORATION SLIDERS









Physical Play





Intuitive







Bold Colors

Calmer Colors

#### SWING TYPES



















#### CLIMBING TYPES





















#### SLIDING TYPES



















#### SPINNING TYPES



















#### FREESTANDING TYPES





















#### PLAYGROUND IN PLAN VIEW





#### AGE GROUPINGS





#### AGE GROUPINGS





#### WHAT ABOUT THE CAREGIVERS?











Captain's Cove



007028CC-1-3 • 11.24.2021

















### 

## If you have questions or comments, please type them into the chat.





### Thank You!