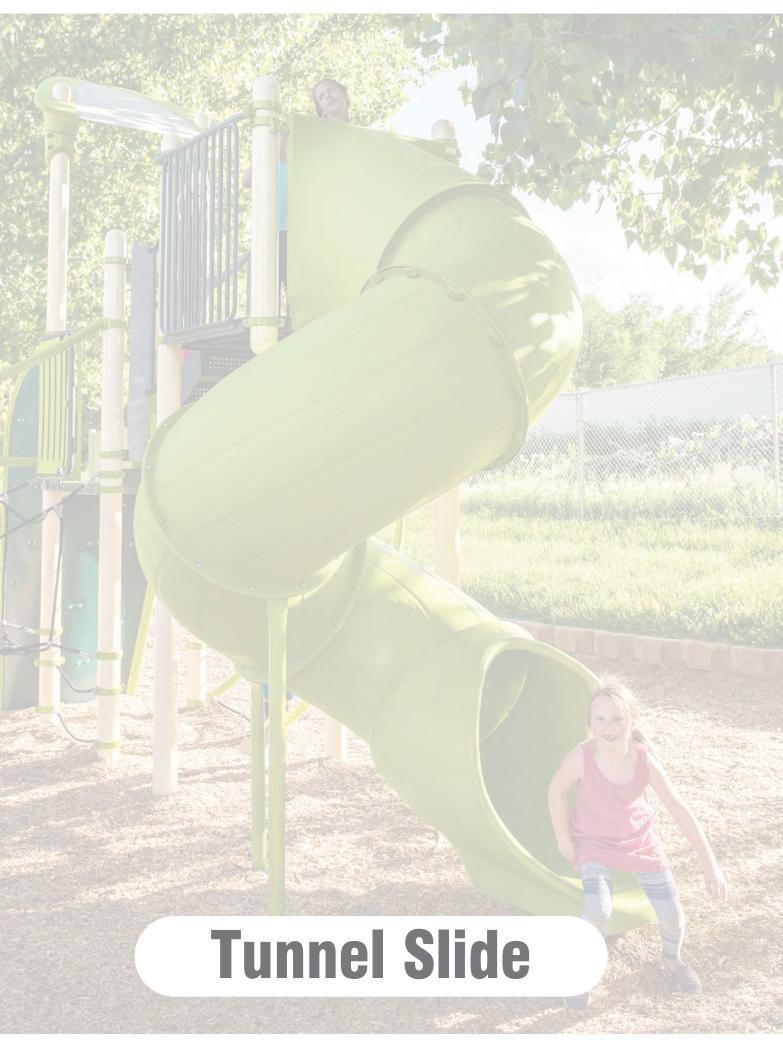

shade, and water fountains
- Safety features such as signage, fencing, and adequate lighting
- Maintenance needs such as trash cans and stormwater management

### Project Description

- Design and construction of a new multi-age playground
- •Removal and disposal of the existing play equipment
- •Site Orientation:
  - 9-acre parcel







#### PRESENTATION GAME PLAN



Review of Polls/Survey Results
Playground in Plan View
Renderings
Select Developmental Benefits

Questions + Answers

#### POLL/SURVEY RESULTS









Traditional





Form





Function



Individual Space

Group Play

#### EXPLORATION SLIDERS









Physical Play





Intuitive







Bold Colors

Calmer Colors

#### SWING TYPES



















#### CLIMBING TYPES





















#### SLIDING TYPES



















#### SPINNING TYPES



















#### FREESTANDING TYPES





















#### PLAYGROUND IN PLAN VIEW





#### AGE GROUPINGS





#### AGE GROUPINGS





#### WHAT ABOUT THE CAREGIVERS?











Captain's Cove



007028CC-1-3 • 11.24.2021

















### 

## If you have questions or comments, please type them into the chat.





### Thank You!