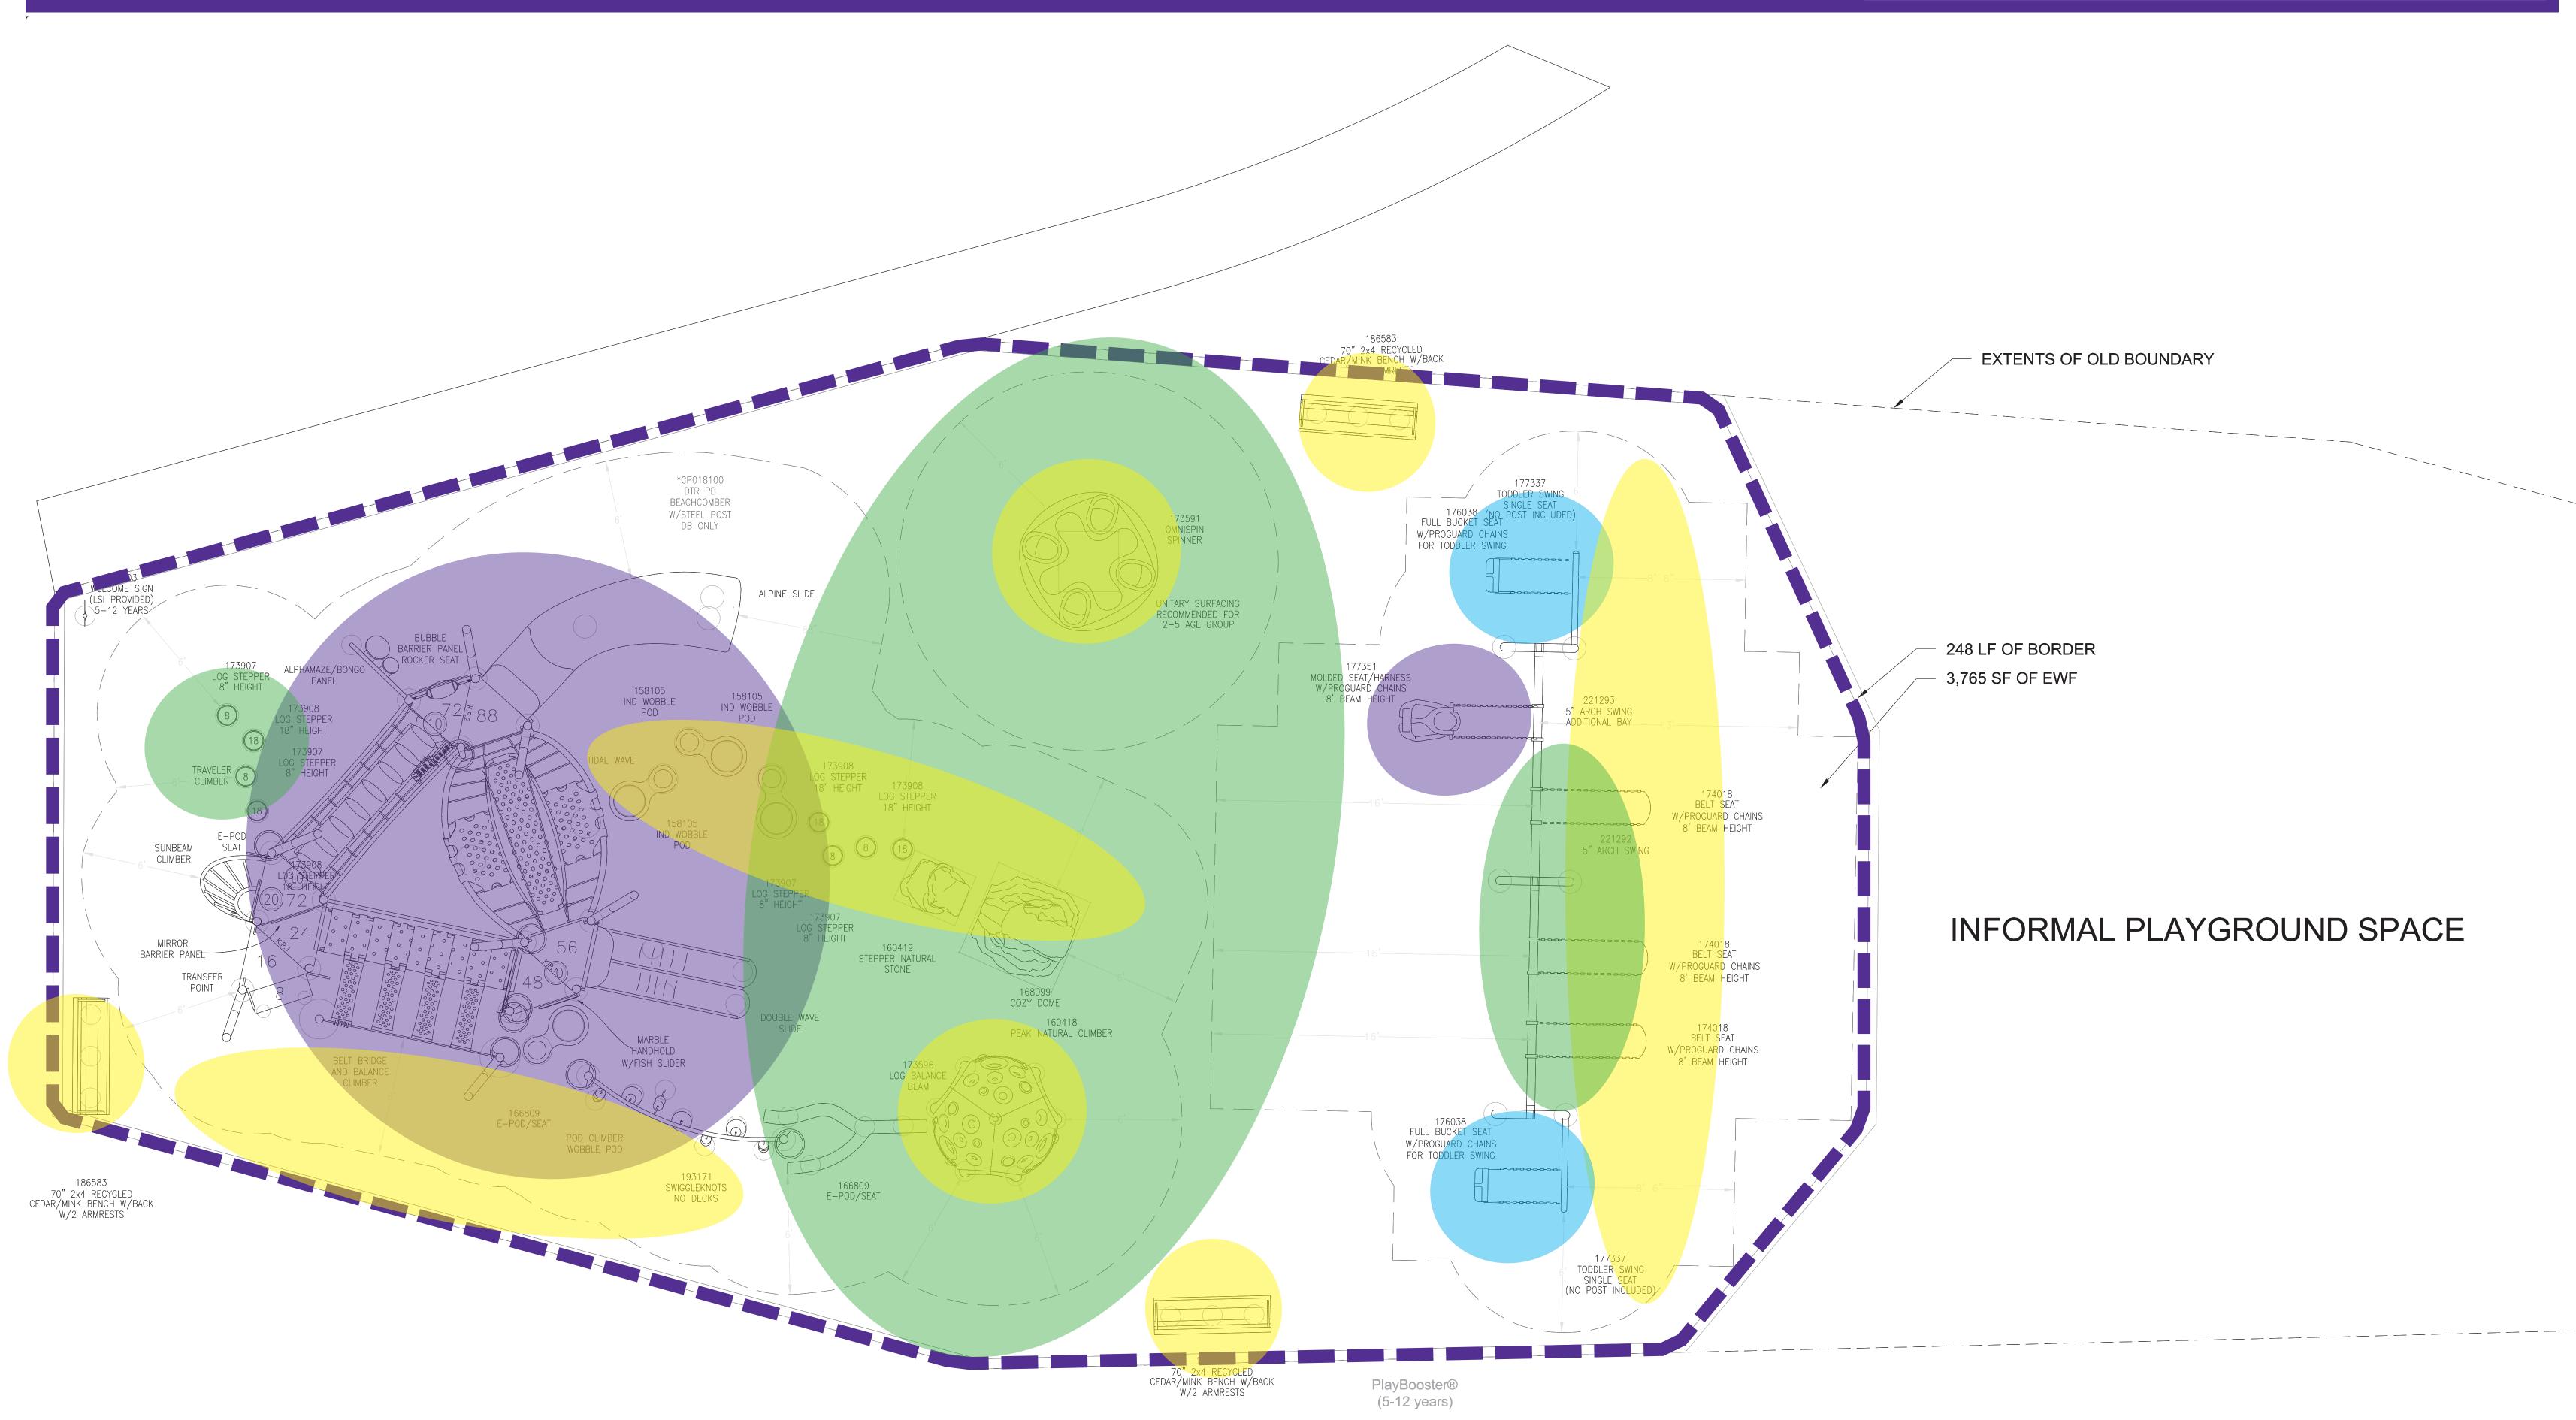

on of a new multi-age playground
- •Removal and disposal of the existing play equipment
- •Site Orientation:
  - 9-acre parcel







#### PRESENTATION GAME PLAN



Review of Polls/Survey Results
Playground in Plan View
Renderings
Select Developmental Benefits

Questions + Answers

#### POLL/SURVEY RESULTS









Traditional





Form





Function



Individual Space

Group Play

#### EXPLORATION SLIDERS









Physical Play





Intuitive







Bold Colors

Calmer Colors

#### SWING TYPES



















#### CLIMBING TYPES





















#### SLIDING TYPES



















#### SPINNING TYPES



















#### FREESTANDING TYPES





















#### PLAYGROUND IN PLAN VIEW





#### AGE GROUPINGS





#### AGE GROUPINGS





#### WHAT ABOUT THE CAREGIVERS?











Captain's Cove



007028CC-1-3 • 11.24.2021

















### 

## If you have questions or comments, please type them into the chat.





### Thank You!