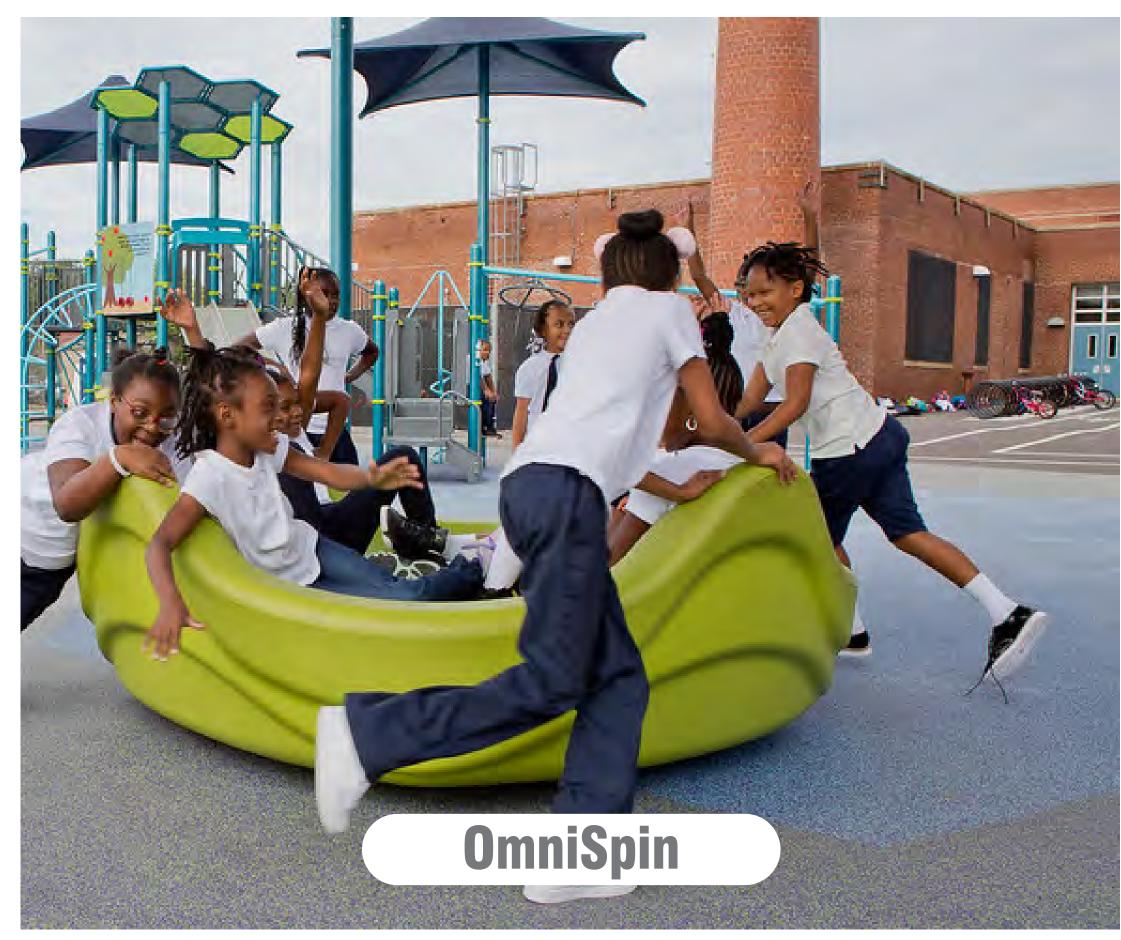

features such as signage, fencing, and adequate lighting
- Maintenance needs such as trash cans and stormwater management

### Project Description

- Design and construction of a new multi-age playground
- •Removal and disposal of the existing play equipment
- •Site Orientation:
  - 9-acre parcel







#### PRESENTATION GAME PLAN



Review of Polls/Survey Results
Playground in Plan View
Renderings
Select Developmental Benefits

Questions + Answers

#### POLL/SURVEY RESULTS









Traditional





Form





Function



Individual Space

Group Play

#### EXPLORATION SLIDERS









Physical Play





Intuitive







Bold Colors

Calmer Colors

#### SWING TYPES



















#### CLIMBING TYPES





















#### SLIDING TYPES



















#### SPINNING TYPES



















#### FREESTANDING TYPES





















#### PLAYGROUND IN PLAN VIEW





#### AGE GROUPINGS





#### AGE GROUPINGS





#### WHAT ABOUT THE CAREGIVERS?











Captain's Cove



007028CC-1-3 • 11.24.2021

















### 

## If you have questions or comments, please type them into the chat.





### Thank You!